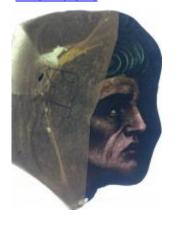

## fragment of glass depicting a male head with eyes, nose, part of a moustache and golden hair

Brief description: fragment of glass from the box of glass fragments from J.W.

Knowles studio

fragment of glass depicting a male head with eyes, nose, part of a moustache

and golden hair

Object type: fragment Number of objects: 1 Production date: 1

Dimensions: Height: 90 mm, Width: 60 mm

Inscription: 'Glass from / Sharrow window / Hull' the fragment was wrapped in

brown paper and the inscription on the brown paper read

Acquisition: gift 12.2018

Acquisition source: Murray, J.

This item is not currently on display and can only be viewed by prior

arrangement

Accession number: ELYGM:2018.4.22

Permalink: <a href="https://stainedglassmuseum.com/object/ELYGM:2018.4.22">https://stainedglassmuseum.com/object/ELYGM:2018.4.22</a>