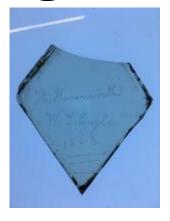

and golden hair

Object type: fragment Number of objects: 1 Production date: 1

Dimensions: Height: 90 mm, Width: 60 mm

Inscription: 'Glass from / Sharrow window / Hull' the fragment was wrapped in

brown paper and the inscription on the brown paper read