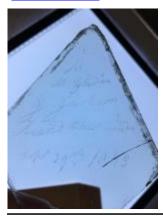

## fragment of glass depicting a male head with eyes, nose, part of a moustache and golden hair

Brief description: fragment of glass from the box of glass fragments from J.W.

Knowles studio

fragment of glass depicting a male head with eyes, nose, part of a moustache

and golden hair

Object type: fragment Number of objects: 1 Production date: 1

Dimensions: Height: 90 mm, Width: 60 mm

Inscription: 'Glass from / Sharrow window / Hull' the fragment was wrapped in

brown paper and the inscription on the brown paper read