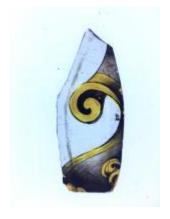

## fragment of glass depicting a male head with eyes, nose, part of a moustache and golden hair

Brief description: fragment of glass from the box of glass fragments from J.W.

Knowles studio

fragment of glass depicting a male head with eyes, nose, part of a moustache

and golden hair

Object type: fragment Number of objects: 1 Production date: 1

Dimensions: Height: 90 mm, Width: 60 mm

Inscription: 'Glass from / Sharrow window / Hull' the fragment was wrapped in

brown paper and the inscription on the brown paper read