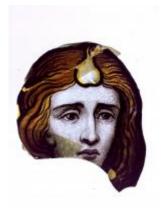

## fragment of glass depicting a male head with eyes, nose, part of a moustache and golden hair

Brief description: fragment of glass from the box of glass fragments from J.W.

Knowles studio

fragment of glass depicting a male head with eyes, nose, part of a moustache

and golden hair

Object type: fragment Number of objects: 1 Production date: 1

Dimensions: Height: 90 mm, Width: 60 mm

Inscription: 'Glass from / Sharrow window / Hull' the fragment was wrapped in

brown paper and the inscription on the brown paper read

Acquisition: gift 12.2018

Acquisition source: Murray, J.

This item is not currently on display and can only be viewed by prior

arrangement

Accession number: ELYGM:2018.4.22

Permalink: <a href="https://stainedglassmuseum.com/object/ELYGM:2018.4.22">https://stainedglassmuseum.com/object/ELYGM:2018.4.22</a>