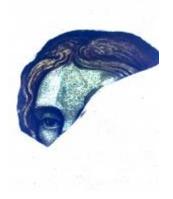

## fragment of glass depicting a male head with eyes, nose, part of a moustache and golden hair

Brief description: fragment of glass from the box of glass fragments from J.W.

Knowles studio

fragment of glass depicting a male head with eyes, nose, part of a moustache

and golden hair

Object type: fragment Number of objects: 1 Production date: 1

Dimensions: Height: 90 mm, Width: 60 mm

Inscription: 'Glass from / Sharrow window / Hull' the fragment was wrapped in

brown paper and the inscription on the brown paper read