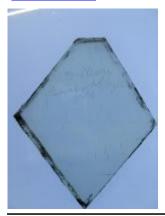

## fragment of glass depicting a male head with eyes, nose, part of a moustache and golden hair

Brief description: fragment of glass from the box of glass fragments from J.W.

Knowles studio

fragment of glass depicting a male head with eyes, nose, part of a moustache

and golden hair

Object type: fragment Number of objects: 1 Production date: 1

Dimensions: Height: 90 mm, Width: 60 mm

Inscription: 'Glass from / Sharrow window / Hull' the fragment was wrapped in

brown paper and the inscription on the brown paper read

Acquisition: gift 12.2018

Acquisition source: Murray, J.

This item is not currently on display and can only be viewed by prior

arrangement

Accession number: ELYGM:2018.4.22

Permalink: <a href="https://stainedglassmuseum.com/object/ELYGM:2018.4.22">https://stainedglassmuseum.com/object/ELYGM:2018.4.22</a>