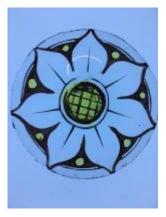

## fragment of glass depicting a male head with eyes, nose, part of a moustache and golden hair

Brief description: fragment of glass from the box of glass fragments from J.W.

Knowles studio

fragment of glass depicting a male head with eyes, nose, part of a moustache

and golden hair

Object type: fragment Number of objects: 1 Production date: 1

Dimensions: Height: 90 mm, Width: 60 mm

Inscription: 'Glass from / Sharrow window / Hull' the fragment was wrapped in

brown paper and the inscription on the brown paper read