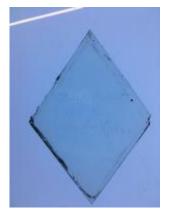

## fragment of glass depicting a male head with eyes, nose, part of a moustache and golden hair

Brief description: fragment of glass from the box of glass fragments from J.W.

Knowles studio

fragment of glass depicting a male head with eyes, nose, part of a moustache

and golden hair

Object type: fragment Number of objects: 1 Production date: 1

Dimensions: Height: 90 mm, Width: 60 mm

Inscription: 'Glass from / Sharrow window / Hull' the fragment was wrapped in

brown paper and the inscription on the brown paper read

Acquisition: gift 12.2018

Acquisition source: Murray, J.

This item is not currently on display and can only be viewed by prior

arrangement

Accession number: ELYGM:2018.4.22

Permalink: <a href="https://stainedglassmuseum.com/object/ELYGM:2018.4.22">https://stainedglassmuseum.com/object/ELYGM:2018.4.22</a>