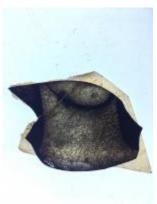

## fragment of glass depicting a male head with eyes, nose, part of a moustache and golden hair

Brief description: fragment of glass from the box of glass fragments from J.W.

Knowles studio

fragment of glass depicting a male head with eyes, nose, part of a moustache

and golden hair

Object type: fragment Number of objects: 1 Production date: 1

Dimensions: Height: 90 mm, Width: 60 mm

Inscription: 'Glass from / Sharrow window / Hull' the fragment was wrapped in

brown paper and the inscription on the brown paper read

Acquisition: gift 12.2018

Acquisition source: Murray, J.

This item is not currently on display and can only be viewed by prior

arrangement

Accession number: ELYGM:2018.4.22

Permalink: <a href="https://stainedglassmuseum.com/object/ELYGM:2018.4.22">https://stainedglassmuseum.com/object/ELYGM:2018.4.22</a>