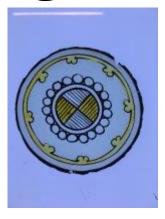

## fragment of glass depicting a male head with eyes, nose, part of a moustache and golden hair

Brief description: fragment of glass from the box of glass fragments from J.W.

Knowles studio

fragment of glass depicting a male head with eyes, nose, part of a moustache

and golden hair

Object type: fragment Number of objects: 1 Production date: 1

Dimensions: Height: 90 mm, Width: 60 mm

Inscription: 'Glass from / Sharrow window / Hull' the fragment was wrapped in

brown paper and the inscription on the brown paper read