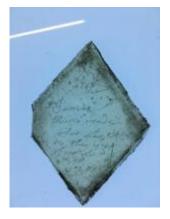

## fragment of glass depicting a male head with eyes, nose, part of a moustache and golden hair

Brief description: fragment of glass from the box of glass fragments from J.W.

Knowles studio

fragment of glass depicting a male head with eyes, nose, part of a moustache

and golden hair

Object type: fragment Number of objects: 1 Production date: 1

Dimensions: Height: 90 mm, Width: 60 mm

Inscription: 'Glass from / Sharrow window / Hull' the fragment was wrapped in

brown paper and the inscription on the brown paper read

Acquisition: gift 12.2018

Acquisition source: Murray, J.

This item is not currently on display and can only be viewed by prior

arrangement

Accession number: ELYGM:2018.4.22

Permalink: <a href="https://stainedglassmuseum.com/object/ELYGM:2018.4.22">https://stainedglassmuseum.com/object/ELYGM:2018.4.22</a>