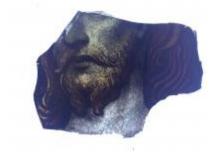

## fragment of glass depicting a male head with eyes, nose, part of a moustache and golden hair

Brief description: fragment of glass from the box of glass fragments from J.W.

Knowles studio

fragment of glass depicting a male head with eyes, nose, part of a moustache

and golden hair

Object type: fragment Number of objects: 1 Production date: 1

Dimensions: Height: 90 mm, Width: 60 mm

Inscription: 'Glass from / Sharrow window / Hull' the fragment was wrapped in

brown paper and the inscription on the brown paper read