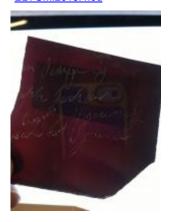

and golden hair

Object type: fragment Number of objects: 1 Production date: 1

Dimensions: Height: 90 mm, Width: 60 mm

Inscription: 'Glass from / Sharrow window / Hull' the fragment was wrapped in

brown paper and the inscription on the brown paper read