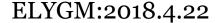

## fragment of glass depicting a male head with eyes, nose, part of a moustache and golden hair

Brief description: fragment of glass from the box of glass fragments from J.W.

Knowles studio

fragment of glass depicting a male head with eyes, nose, part of a moustache

and golden hair

Object type: fragment Number of objects: 1 Production date: 1

Dimensions: Height: 90 mm, Width: 60 mm

Inscription: 'Glass from / Sharrow window / Hull' the fragment was wrapped in

brown paper and the inscription on the brown paper read

Acquisition: gift 12.2018

Acquisition source: Murray, J.

This item is not currently on display and can only be viewed by prior

arrangement

Accession number: ELYGM:2018.4.22

Permalink: <a href="https://stainedglassmuseum.com/object/ELYGM:2018.4.22">https://stainedglassmuseum.com/object/ELYGM:2018.4.22</a>