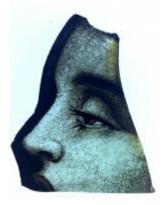

## fragment of glass depicting a male head with eyes, nose, part of a moustache and golden hair

Brief description: fragment of glass from the box of glass fragments from J.W.

Knowles studio

fragment of glass depicting a male head with eyes, nose, part of a moustache

and golden hair

Object type: fragment Number of objects: 1 Production date: 1

Dimensions: Height: 90 mm, Width: 60 mm

Inscription: 'Glass from / Sharrow window / Hull' the fragment was wrapped in

brown paper and the inscription on the brown paper read