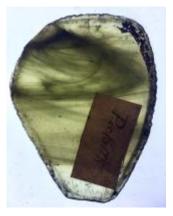

## fragment of glass depicting a male head with eyes, nose, part of a moustache and golden hair

Brief description: fragment of glass from the box of glass fragments from J.W.

Knowles studio

fragment of glass depicting a male head with eyes, nose, part of a moustache

and golden hair

Object type: fragment Number of objects: 1 Production date: 1

Dimensions: Height: 90 mm, Width: 60 mm

Inscription: 'Glass from / Sharrow window / Hull' the fragment was wrapped in

brown paper and the inscription on the brown paper read

Acquisition: gift 12.2018

Acquisition source: Murray, J.

This item is not currently on display and can only be viewed by prior

arrangement

Accession number: ELYGM:2018.4.22

Permalink: <a href="https://stainedglassmuseum.com/object/ELYGM:2018.4.22">https://stainedglassmuseum.com/object/ELYGM:2018.4.22</a>