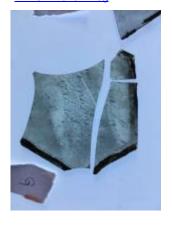

## fragment of glass depicting a male head with eyes, nose, part of a moustache and golden hair

Brief description: fragment of glass from the box of glass fragments from J.W.

Knowles studio

fragment of glass depicting a male head with eyes, nose, part of a moustache

and golden hair

Object type: fragment Number of objects: 1 Production date: 1

Dimensions: Height: 90 mm, Width: 60 mm

Inscription: 'Glass from / Sharrow window / Hull' the fragment was wrapped in

brown paper and the inscription on the brown paper read

Acquisition: gift 12.2018

Acquisition source: Murray, J.

This item is not currently on display and can only be viewed by prior

arrangement

Accession number: ELYGM:2018.4.22

Permalink: <a href="https://stainedglassmuseum.com/object/ELYGM:2018.4.22">https://stainedglassmuseum.com/object/ELYGM:2018.4.22</a>