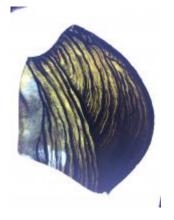

## fragment of glass depicting a male head with eyes, nose, part of a moustache and golden hair

Brief description: fragment of glass from the box of glass fragments from J.W.

Knowles studio

fragment of glass depicting a male head with eyes, nose, part of a moustache

and golden hair

Object type: fragment Number of objects: 1 Production date: 1

Dimensions: Height: 90 mm, Width: 60 mm

Inscription: 'Glass from / Sharrow window / Hull' the fragment was wrapped in

brown paper and the inscription on the brown paper read

Acquisition: gift 12.2018

Acquisition source: Murray, J.

This item is not currently on display and can only be viewed by prior

arrangement

Accession number: ELYGM:2018.4.22

Permalink: <a href="https://stainedglassmuseum.com/object/ELYGM:2018.4.22">https://stainedglassmuseum.com/object/ELYGM:2018.4.22</a>