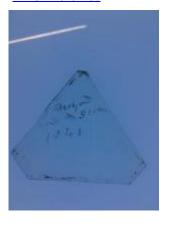

and golden hair

Object type: fragment Number of objects: 1 Production date: 1

Dimensions: Height: 90 mm, Width: 60 mm

Inscription: 'Glass from / Sharrow window / Hull' the fragment was wrapped in

brown paper and the inscription on the brown paper read