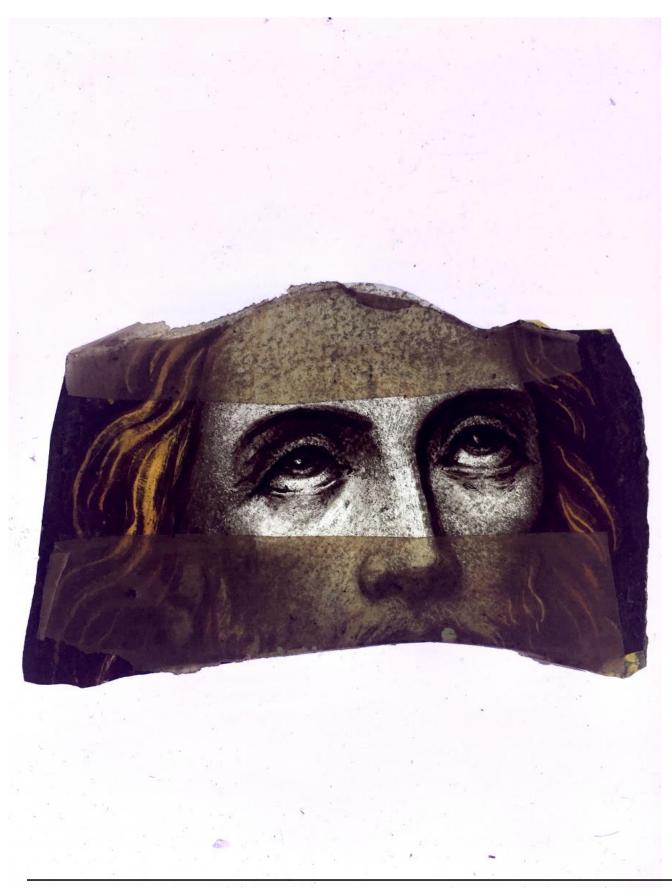

## fragment of glass depicting a male head with eyes, nose, part of a moustache and golden hair

Brief description: fragment of glass from the box of glass fragments from J.W.

Knowles studio

fragment of glass depicting a male head with eyes, nose, part of a moustache

and golden hair

Object type: fragment Number of objects: 1 Production date: 1

Dimensions: Height: 90 mm, Width: 60 mm

Inscription: 'Glass from / Sharrow window / Hull' the fragment was wrapped in

brown paper and the inscription on the brown paper read

Acquisition: gift 12.2018

Acquisition source: Murray, J.

This item is not currently on display and can only be viewed by prior

arrangement

Accession number: ELYGM:2018.4.22

Permalink: <a href="https://stainedglassmuseum.com/object/ELYGM:2018.4.22">https://stainedglassmuseum.com/object/ELYGM:2018.4.22</a>