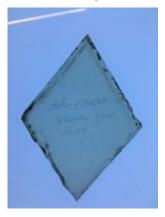

## fragment of glass depicting a male head with eyes, nose, part of a moustache and golden hair

Brief description: fragment of glass from the box of glass fragments from J.W.

Knowles studio

fragment of glass depicting a male head with eyes, nose, part of a moustache

and golden hair

Object type: fragment Number of objects: 1 Production date: 1

Dimensions: Height: 90 mm, Width: 60 mm

Inscription: 'Glass from / Sharrow window / Hull' the fragment was wrapped in

brown paper and the inscription on the brown paper read

Acquisition: gift 12.2018

Acquisition source: Murray, J.

This item is not currently on display and can only be viewed by prior

arrangement

Accession number: ELYGM:2018.4.22

Permalink: <a href="https://stainedglassmuseum.com/object/ELYGM:2018.4.22">https://stainedglassmuseum.com/object/ELYGM:2018.4.22</a>