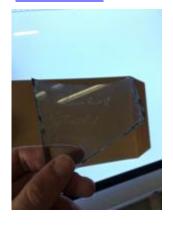

## fragment of glass depicting a male head with eyes, nose, part of a moustache and golden hair

Brief description: fragment of glass from the box of glass fragments from J.W.

Knowles studio

fragment of glass depicting a male head with eyes, nose, part of a moustache

and golden hair

Object type: fragment Number of objects: 1 Production date: 1

Dimensions: Height: 90 mm, Width: 60 mm

Inscription: 'Glass from / Sharrow window / Hull' the fragment was wrapped in

brown paper and the inscription on the brown paper read