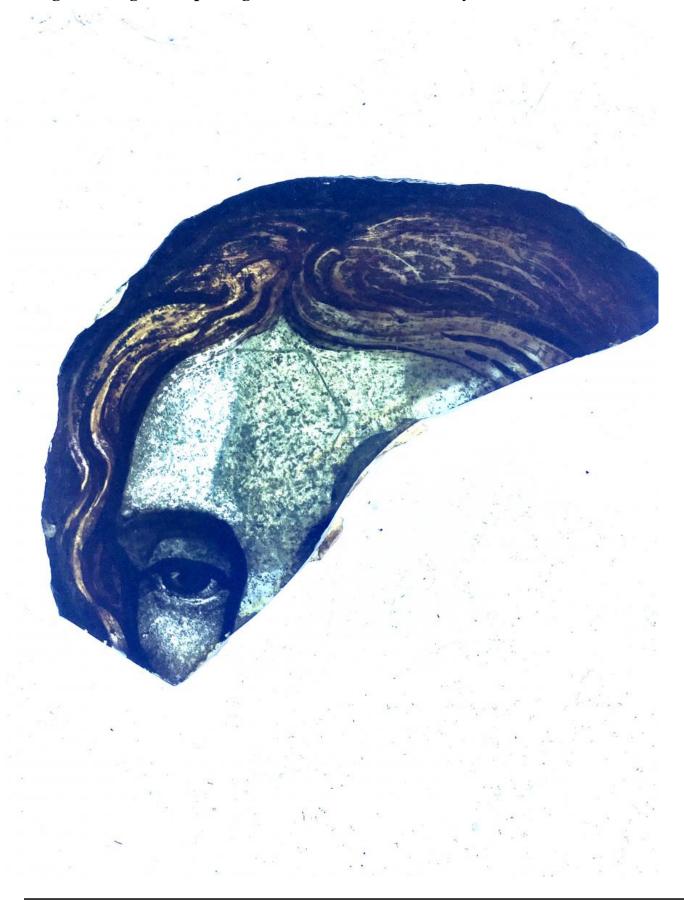

## fragment of glass depicting a head with hair and an eye

Brief description: fragment of glass from the box of glass fragments from J.W.

Knowles studio

fragment of glass depicting a head with hair and an eye

Object type: fragment Number of objects: 1 Production date: 1 Manufacturer: unknown

Dimensions: Height: 85 mm, Width: 60 mm

Inscription: 'Glass from / Sharrow window / Hull' the fragment was wrapped in

brown paper and the inscription on the brown paper read