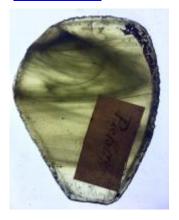

## fragment of glass depicting a head with hair and an eye

Brief description: fragment of glass from the box of glass fragments from J.W.

Knowles studio

fragment of glass depicting a head with hair and an eye

Object type: fragment Number of objects: 1 Production date: 1 Manufacturer: unknown

Dimensions: Height: 85 mm, Width: 60 mm

Inscription: 'Glass from / Sharrow window / Hull' the fragment was wrapped in

brown paper and the inscription on the brown paper read

Acquisition: gift 12.2018

Acquisition source: Murray, J.

This item is not currently on display and can only be viewed by prior

arrangement

Accession number: ELYGM:2018.4.21

Permalink: <a href="https://stainedglassmuseum.com/object/ELYGM:2018.4.21">https://stainedglassmuseum.com/object/ELYGM:2018.4.21</a>