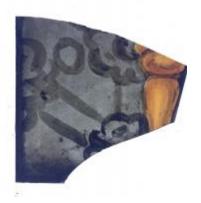

## fragment of glass depicting a head with hair and an eye

Brief description: fragment of glass from the box of glass fragments from J.W.

Knowles studio

fragment of glass depicting a head with hair and an eye

Object type: fragment Number of objects: 1 Production date: 1 Manufacturer: unknown

Dimensions: Height: 85 mm, Width: 60 mm

Inscription: 'Glass from / Sharrow window / Hull' the fragment was wrapped in

brown paper and the inscription on the brown paper read

ELYGM:2018.4.69

ELYGM:2018.4.70

fragment of glass depicting a head with hair and an eye