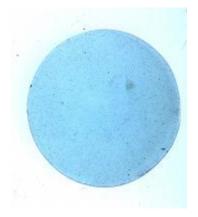

## fragment of glass depicting a head with hair and an eye

Brief description: fragment of glass from the box of glass fragments from J.W.

Knowles studio

fragment of glass depicting a head with hair and an eye

Object type: fragment Number of objects: 1 Production date: 1 Manufacturer: unknown

Dimensions: Height: 85 mm, Width: 60 mm

Inscription: 'Glass from / Sharrow window / Hull' the fragment was wrapped in

brown paper and the inscription on the brown paper read

Acquisition: gift 12.2018

Acquisition source: Murray, J.

This item is not currently on display and can only be viewed by prior

arrangement

Accession number: ELYGM:2018.4.21

Permalink: <a href="https://stainedglassmuseum.com/object/ELYGM:2018.4.21">https://stainedglassmuseum.com/object/ELYGM:2018.4.21</a>