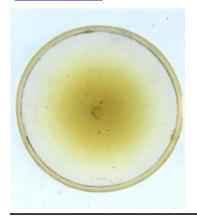

## fragment of glass depicting a head with hair and an eye

Brief description: fragment of glass from the box of glass fragments from J.W.

Knowles studio

fragment of glass depicting a head with hair and an eye

Object type: fragment Number of objects: 1 Production date: 1 Manufacturer: unknown

Dimensions: Height: 85 mm, Width: 60 mm

Inscription: 'Glass from / Sharrow window / Hull' the fragment was wrapped in

brown paper and the inscription on the brown paper read

Acquisition: gift 12.2018

Acquisition source: Murray, J.

This item is not currently on display and can only be viewed by prior

arrangement

Accession number: ELYGM:2018.4.21

Permalink: <a href="https://stainedglassmuseum.com/object/ELYGM:2018.4.21">https://stainedglassmuseum.com/object/ELYGM:2018.4.21</a>