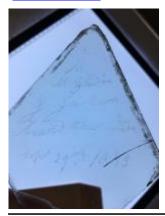

## fragment of glass depicting a head with hair and an eye

Brief description: fragment of glass from the box of glass fragments from J.W.

Knowles studio

fragment of glass depicting a head with hair and an eye

Object type: fragment Number of objects: 1 Production date: 1 Manufacturer: unknown

Dimensions: Height: 85 mm, Width: 60 mm

Inscription: 'Glass from / Sharrow window / Hull' the fragment was wrapped in

brown paper and the inscription on the brown paper read

ELYGM:2018.4.69

ELYGM:2018.4.70

fragment of glass depicting a head with hair and an eye