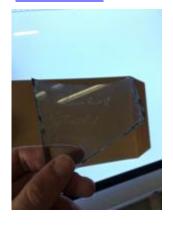

## fragment of glass depicting a head with hair and an eye

Brief description: fragment of glass from the box of glass fragments from J.W.

Knowles studio

fragment of glass depicting a head with hair and an eye

Object type: fragment Number of objects: 1 Production date: 1 Manufacturer: unknown

Dimensions: Height: 85 mm, Width: 60 mm

Inscription: 'Glass from / Sharrow window / Hull' the fragment was wrapped in

brown paper and the inscription on the brown paper read

ELYGM:2018.4.69

ELYGM:2018.4.70

fragment of glass depicting a head with hair and an eye