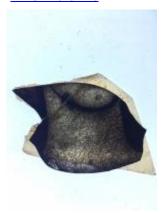

## fragment of glass depicting a head with hair and an eye

Brief description: fragment of glass from the box of glass fragments from J.W.

Knowles studio

fragment of glass depicting a head with hair and an eye

Object type: fragment Number of objects: 1 Production date: 1 Manufacturer: unknown

Dimensions: Height: 85 mm, Width: 60 mm

Inscription: 'Glass from / Sharrow window / Hull' the fragment was wrapped in

brown paper and the inscription on the brown paper read

Acquisition: gift 12.2018

Acquisition source: Murray, J.

This item is not currently on display and can only be viewed by prior

arrangement

Accession number: ELYGM:2018.4.21

Permalink: <a href="https://stainedglassmuseum.com/object/ELYGM:2018.4.21">https://stainedglassmuseum.com/object/ELYGM:2018.4.21</a>