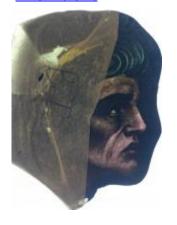

## fragment of glass depicting a head with hair and an eye

Brief description: fragment of glass from the box of glass fragments from J.W.

Knowles studio

fragment of glass depicting a head with hair and an eye

Object type: fragment Number of objects: 1 Production date: 1 Manufacturer: unknown

Dimensions: Height: 85 mm, Width: 60 mm

Inscription: 'Glass from / Sharrow window / Hull' the fragment was wrapped in

brown paper and the inscription on the brown paper read

Acquisition: gift 12.2018

Acquisition source: Murray, J.

This item is not currently on display and can only be viewed by prior

arrangement

Accession number: ELYGM:2018.4.21

Permalink: <a href="https://stainedglassmuseum.com/object/ELYGM:2018.4.21">https://stainedglassmuseum.com/object/ELYGM:2018.4.21</a>

ELYGM:2018.4.69

ELYGM:2018.4.70

fragment of glass depicting a head with hair and an eye