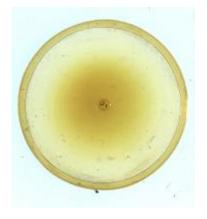

## fragment of glass depicting a head with hair and an eye

Brief description: fragment of glass from the box of glass fragments from J.W.

Knowles studio

fragment of glass depicting a head with hair and an eye

Object type: fragment Number of objects: 1 Production date: 1 Manufacturer: unknown

Dimensions: Height: 85 mm, Width: 60 mm

Inscription: 'Glass from / Sharrow window / Hull' the fragment was wrapped in

brown paper and the inscription on the brown paper read

Acquisition: gift 12.2018

Acquisition source: Murray, J.

This item is not currently on display and can only be viewed by prior

arrangement

Accession number: ELYGM:2018.4.21

Permalink: <a href="https://stainedglassmuseum.com/object/ELYGM:2018.4.21">https://stainedglassmuseum.com/object/ELYGM:2018.4.21</a>