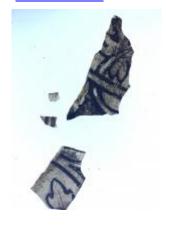

## fragment of glass depicting a head with hair and an eye

Brief description: fragment of glass from the box of glass fragments from J.W.

Knowles studio

fragment of glass depicting a head with hair and an eye

Object type: fragment Number of objects: 1 Production date: 1 Manufacturer: unknown

Dimensions: Height: 85 mm, Width: 60 mm

Inscription: 'Glass from / Sharrow window / Hull' the fragment was wrapped in

brown paper and the inscription on the brown paper read

Acquisition: gift 12.2018

Acquisition source: Murray, J.

This item is not currently on display and can only be viewed by prior

arrangement

Accession number: ELYGM:2018.4.21

Permalink: <a href="https://stainedglassmuseum.com/object/ELYGM:2018.4.21">https://stainedglassmuseum.com/object/ELYGM:2018.4.21</a>