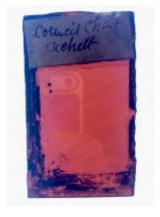

## fragment of glass depicting a head with hair and an eye

Brief description: fragment of glass from the box of glass fragments from J.W.

Knowles studio

fragment of glass depicting a head with hair and an eye

Object type: fragment Number of objects: 1 Production date: 1 Manufacturer: unknown

Dimensions: Height: 85 mm, Width: 60 mm

Inscription: 'Glass from / Sharrow window / Hull' the fragment was wrapped in

brown paper and the inscription on the brown paper read

Acquisition: gift 12.2018

Acquisition source: Murray, J.

This item is not currently on display and can only be viewed by prior

arrangement

Accession number: ELYGM:2018.4.21

Permalink: <a href="https://stainedglassmuseum.com/object/ELYGM:2018.4.21">https://stainedglassmuseum.com/object/ELYGM:2018.4.21</a>