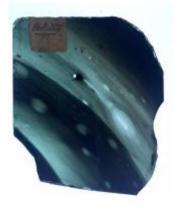

## fragment of glass depicting a head with hair and an eye

Brief description: fragment of glass from the box of glass fragments from J.W.

Knowles studio

fragment of glass depicting a head with hair and an eye

Object type: fragment Number of objects: 1 Production date: 1 Manufacturer: unknown

Dimensions: Height: 85 mm, Width: 60 mm

Inscription: 'Glass from / Sharrow window / Hull' the fragment was wrapped in

brown paper and the inscription on the brown paper read

Acquisition: gift 12.2018

Acquisition source: Murray, J.

This item is not currently on display and can only be viewed by prior

arrangement

Accession number: ELYGM:2018.4.21

Permalink: <a href="https://stainedglassmuseum.com/object/ELYGM:2018.4.21">https://stainedglassmuseum.com/object/ELYGM:2018.4.21</a>