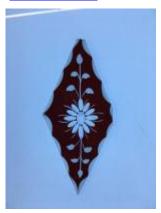

## fragment of glass depicting a head with hair and an eye

Brief description: fragment of glass from the box of glass fragments from J.W.

Knowles studio

fragment of glass depicting a head with hair and an eye

Object type: fragment Number of objects: 1 Production date: 1 Manufacturer: unknown

Dimensions: Height: 85 mm, Width: 60 mm

Inscription: 'Glass from / Sharrow window / Hull' the fragment was wrapped in

brown paper and the inscription on the brown paper read

Acquisition: gift 12.2018

Acquisition source: Murray, J.

This item is not currently on display and can only be viewed by prior

arrangement

Accession number: ELYGM:2018.4.21

Permalink: <a href="https://stainedglassmuseum.com/object/ELYGM:2018.4.21">https://stainedglassmuseum.com/object/ELYGM:2018.4.21</a>