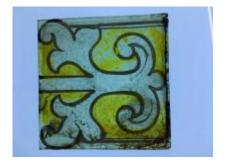

## fragment of glass depicting a head with hair and an eye

Brief description: fragment of glass from the box of glass fragments from J.W.

Knowles studio

fragment of glass depicting a head with hair and an eye

Object type: fragment Number of objects: 1 Production date: 1 Manufacturer: unknown

Dimensions: Height: 85 mm, Width: 60 mm

Inscription: 'Glass from / Sharrow window / Hull' the fragment was wrapped in

brown paper and the inscription on the brown paper read