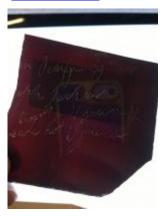

## fragment of glass depicting a head with hair and an eye

Brief description: fragment of glass from the box of glass fragments from J.W.

Knowles studio

fragment of glass depicting a head with hair and an eye

Object type: fragment Number of objects: 1 Production date: 1 Manufacturer: unknown

Dimensions: Height: 85 mm, Width: 60 mm

Inscription: 'Glass from / Sharrow window / Hull' the fragment was wrapped in

brown paper and the inscription on the brown paper read