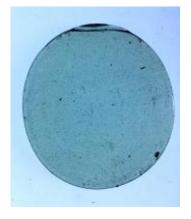

## fragment of glass depicting a head with hair and an eye

Brief description: fragment of glass from the box of glass fragments from J.W.

Knowles studio

fragment of glass depicting a head with hair and an eye

Object type: fragment Number of objects: 1 Production date: 1 Manufacturer: unknown

Dimensions: Height: 85 mm, Width: 60 mm

Inscription: 'Glass from / Sharrow window / Hull' the fragment was wrapped in

brown paper and the inscription on the brown paper read

Acquisition: gift 12.2018

Acquisition source: Murray, J.

This item is not currently on display and can only be viewed by prior

arrangement

Accession number: ELYGM:2018.4.21

Permalink: <a href="https://stainedglassmuseum.com/object/ELYGM:2018.4.21">https://stainedglassmuseum.com/object/ELYGM:2018.4.21</a>