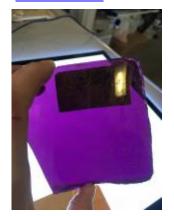

## fragment of glass depicting a head with hair and an eye

Brief description: fragment of glass from the box of glass fragments from J.W.

Knowles studio

fragment of glass depicting a head with hair and an eye

Object type: fragment Number of objects: 1 Production date: 1 Manufacturer: unknown

Dimensions: Height: 85 mm, Width: 60 mm

Inscription: 'Glass from / Sharrow window / Hull' the fragment was wrapped in

brown paper and the inscription on the brown paper read

Acquisition: gift 12.2018

Acquisition source: Murray, J.

This item is not currently on display and can only be viewed by prior

arrangement

Accession number: ELYGM:2018.4.21

Permalink: <a href="https://stainedglassmuseum.com/object/ELYGM:2018.4.21">https://stainedglassmuseum.com/object/ELYGM:2018.4.21</a>