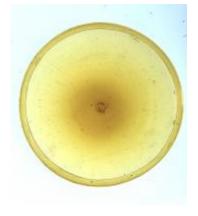

## fragment of glass depicting a head with hair and an eye

Brief description: fragment of glass from the box of glass fragments from J.W.

Knowles studio

fragment of glass depicting a head with hair and an eye

Object type: fragment Number of objects: 1 Production date: 1 Manufacturer: unknown

Dimensions: Height: 85 mm, Width: 60 mm

Inscription: 'Glass from / Sharrow window / Hull' the fragment was wrapped in

brown paper and the inscription on the brown paper read

Acquisition: gift 12.2018

Acquisition source: Murray, J.

This item is not currently on display and can only be viewed by prior

arrangement

Accession number: ELYGM:2018.4.21

Permalink: <a href="https://stainedglassmuseum.com/object/ELYGM:2018.4.21">https://stainedglassmuseum.com/object/ELYGM:2018.4.21</a>