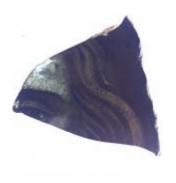

## fragment of glass depicting a head with hair and an eye

Brief description: fragment of glass from the box of glass fragments from J.W.

Knowles studio

fragment of glass depicting a head with hair and an eye

Object type: fragment Number of objects: 1 Production date: 1 Manufacturer: unknown

Dimensions: Height: 85 mm, Width: 60 mm

Inscription: 'Glass from / Sharrow window / Hull' the fragment was wrapped in

brown paper and the inscription on the brown paper read

Acquisition: gift 12.2018

Acquisition source: Murray, J.

This item is not currently on display and can only be viewed by prior

arrangement

Accession number: ELYGM:2018.4.21

Permalink: <a href="https://stainedglassmuseum.com/object/ELYGM:2018.4.21">https://stainedglassmuseum.com/object/ELYGM:2018.4.21</a>