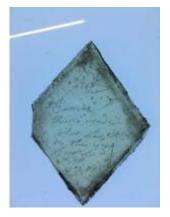

## fragment of glass depicting a head with hair and an eye

Brief description: fragment of glass from the box of glass fragments from J.W.

Knowles studio

fragment of glass depicting a head with hair and an eye

Object type: fragment Number of objects: 1 Production date: 1 Manufacturer: unknown

Dimensions: Height: 85 mm, Width: 60 mm

Inscription: 'Glass from / Sharrow window / Hull' the fragment was wrapped in

brown paper and the inscription on the brown paper read

ELYGM:2018.4.69

ELYGM:2018.4.70

fragment of glass depicting a head with hair and an eye