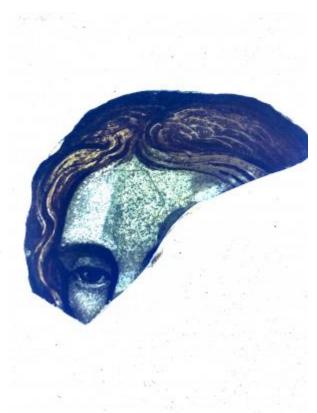

## fragment of glass depicting a head with hair and an eye

Brief description: fragment of glass from the box of glass fragments from J.W.

Knowles studio

fragment of glass depicting a head with hair and an eye

Object type: fragment Number of objects: 1 Production date: 1 Manufacturer: unknown

Dimensions: Height: 85 mm, Width: 60 mm

Inscription: 'Glass from / Sharrow window / Hull' the fragment was wrapped in

brown paper and the inscription on the brown paper read

Acquisition: gift 12.2018

Acquisition source: Murray, J.

This item is not currently on display and can only be viewed by prior

arrangement

Accession number: ELYGM:2018.4.21

Permalink: <a href="https://stainedglassmuseum.com/object/ELYGM:2018.4.21">https://stainedglassmuseum.com/object/ELYGM:2018.4.21</a>