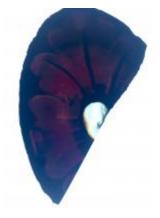

## fragment of glass depicting a head with hair and an eye

Brief description: fragment of glass from the box of glass fragments from J.W.

Knowles studio

fragment of glass depicting a head with hair and an eye

Object type: fragment Number of objects: 1 Production date: 1 Manufacturer: unknown

Dimensions: Height: 85 mm, Width: 60 mm

Inscription: 'Glass from / Sharrow window / Hull' the fragment was wrapped in

brown paper and the inscription on the brown paper read

Acquisition: gift 12.2018

Acquisition source: Murray, J.

This item is not currently on display and can only be viewed by prior

arrangement

Accession number: ELYGM:2018.4.21

Permalink: <a href="https://stainedglassmuseum.com/object/ELYGM:2018.4.21">https://stainedglassmuseum.com/object/ELYGM:2018.4.21</a>