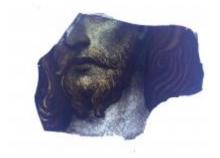

## fragment of glass depicting a head with hair and an eye

Brief description: fragment of glass from the box of glass fragments from J.W.

Knowles studio

fragment of glass depicting a head with hair and an eye

Object type: fragment Number of objects: 1 Production date: 1 Manufacturer: unknown

Dimensions: Height: 85 mm, Width: 60 mm

Inscription: 'Glass from / Sharrow window / Hull' the fragment was wrapped in

brown paper and the inscription on the brown paper read

ELYGM:2018.4.69

ELYGM:2018.4.70

fragment of glass depicting a head with hair and an eye