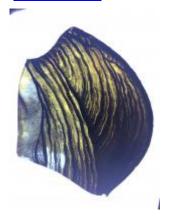

## fragment of glass depicting a head with hair and an eye

Brief description: fragment of glass from the box of glass fragments from J.W.

Knowles studio

fragment of glass depicting a head with hair and an eye

Object type: fragment Number of objects: 1 Production date: 1 Manufacturer: unknown

Dimensions: Height: 85 mm, Width: 60 mm

Inscription: 'Glass from / Sharrow window / Hull' the fragment was wrapped in

brown paper and the inscription on the brown paper read

ELYGM:2018.4.69

ELYGM:2018.4.70

fragment of glass depicting a head with hair and an eye