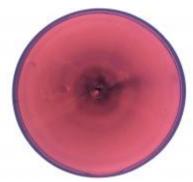

## fragment of glass depicting a head with hair and an eye

Brief description: fragment of glass from the box of glass fragments from J.W.

Knowles studio

fragment of glass depicting a head with hair and an eye

Object type: fragment Number of objects: 1 Production date: 1 Manufacturer: unknown

Dimensions: Height: 85 mm, Width: 60 mm

Inscription: 'Glass from / Sharrow window / Hull' the fragment was wrapped in

brown paper and the inscription on the brown paper read

Acquisition: gift 12.2018

Acquisition source: Murray, J.

This item is not currently on display and can only be viewed by prior

arrangement

Accession number: ELYGM:2018.4.21

Permalink: <a href="https://stainedglassmuseum.com/object/ELYGM:2018.4.21">https://stainedglassmuseum.com/object/ELYGM:2018.4.21</a>