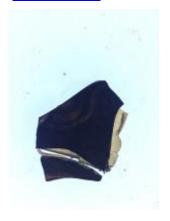

## fragment of glass depicting a head with hair and an eye

Brief description: fragment of glass from the box of glass fragments from J.W.

Knowles studio

fragment of glass depicting a head with hair and an eye

Object type: fragment Number of objects: 1 Production date: 1 Manufacturer: unknown

Dimensions: Height: 85 mm, Width: 60 mm

Inscription: 'Glass from / Sharrow window / Hull' the fragment was wrapped in

brown paper and the inscription on the brown paper read

Acquisition: gift 12.2018

Acquisition source: Murray, J.

This item is not currently on display and can only be viewed by prior

arrangement

Accession number: ELYGM:2018.4.21

Permalink: <a href="https://stainedglassmuseum.com/object/ELYGM:2018.4.21">https://stainedglassmuseum.com/object/ELYGM:2018.4.21</a>