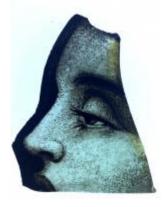

## fragment of glass depicting a head with hair and an eye

Brief description: fragment of glass from the box of glass fragments from J.W.

Knowles studio

fragment of glass depicting a head with hair and an eye

Object type: fragment Number of objects: 1 Production date: 1 Manufacturer: unknown

Dimensions: Height: 85 mm, Width: 60 mm

Inscription: 'Glass from / Sharrow window / Hull' the fragment was wrapped in

brown paper and the inscription on the brown paper read

Acquisition: gift 12.2018

Acquisition source: Murray, J.

This item is not currently on display and can only be viewed by prior

arrangement

Accession number: ELYGM:2018.4.21

Permalink: <a href="https://stainedglassmuseum.com/object/ELYGM:2018.4.21">https://stainedglassmuseum.com/object/ELYGM:2018.4.21</a>