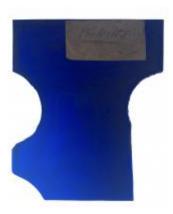

## fragment of glass depicting a head with hair and an eye

Brief description: fragment of glass from the box of glass fragments from J.W.

Knowles studio

fragment of glass depicting a head with hair and an eye

Object type: fragment Number of objects: 1 Production date: 1 Manufacturer: unknown

Dimensions: Height: 85 mm, Width: 60 mm

Inscription: 'Glass from / Sharrow window / Hull' the fragment was wrapped in

brown paper and the inscription on the brown paper read

Acquisition: gift 12.2018

Acquisition source: Murray, J.

This item is not currently on display and can only be viewed by prior

arrangement

Accession number: ELYGM:2018.4.21

Permalink: <a href="https://stainedglassmuseum.com/object/ELYGM:2018.4.21">https://stainedglassmuseum.com/object/ELYGM:2018.4.21</a>