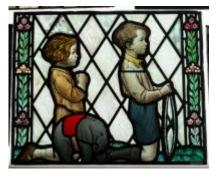

# fragment of glass showing the head of a person with long golden hair, possibly representing the Holy Spirit

Brief description: fragment of glass from the box of glass fragments from J.W. Knowles studio

fragment of glass showing the head of a person with long golden hair, possibly representing the Holy Spirit

Object type: fragment

Number of objects: 2

Production date: 1

Production period: 19th century

Dimensions: Height: 95 mm, Width: 110 mm

**Inscription:** 'Glass from / Sharrow window / Hull' the fragment was wrapped in brown paper and the inscription on the brown paper read

Acquisition: gift 12.2018

Acquisition source: Murray, J.

This item is not currently on display and can only be viewed by prior arrangement