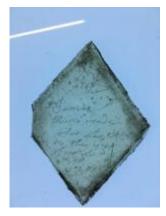

# fragment of glass showing the head of a person with long golden hair, possibly representing the Holy Spirit

Brief description: fragment of glass from the box of glass fragments from J.W. Knowles studio

fragment of glass showing the head of a person with long golden hair, possibly representing the Holy Spirit

Object type: fragment

Number of objects: 2

Production date: 1

Production period: 19th century

Dimensions: Height: 95 mm, Width: 110 mm

**Inscription:** 'Glass from / Sharrow window / Hull' the fragment was wrapped in brown paper and the inscription on the brown paper read

Acquisition: gift 12.2018

Acquisition source: Murray, J.

This item is not currently on display and can only be viewed by prior arrangement

# fragment of glass showing the head of a person with long golden hair, possibly representing