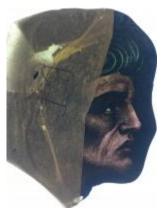

# fragment of glass showing the head of a person with long golden hair, possibly representing the Holy Spirit

Brief description: fragment of glass from the box of glass fragments from J.W. Knowles studio

fragment of glass showing the head of a person with long golden hair, possibly representing the Holy Spirit

Object type: fragment

Number of objects: 2

Production date: 1

Production period: 19th century

Dimensions: Height: 95 mm, Width: 110 mm

**Inscription:** 'Glass from / Sharrow window / Hull' the fragment was wrapped in brown paper and the inscription on the brown paper read

Acquisition: gift 12.2018

Acquisition source: Murray, J.

This item is not currently on display and can only be viewed by prior arrangement

# fragment of glass showing the head of a person with long golden hair, possibly representing