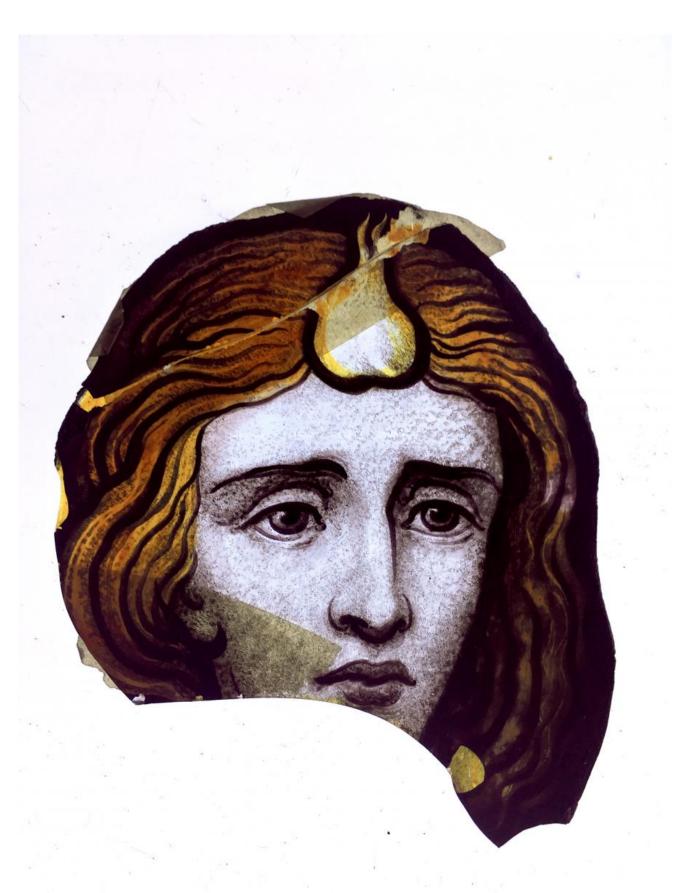

# fragment of glass showing the head of a person with long golden hair, possibly representing the Holy Spirit

Brief description: fragment of glass from the box of glass fragments from J.W. Knowles studio

fragment of glass showing the head of a person with long golden hair, possibly representing the Holy Spirit

Object type: fragment

Number of objects: 2

Production date: 1

Production period: 19th century

Dimensions: Height: 95 mm, Width: 110 mm

**Inscription:** 'Glass from / Sharrow window / Hull' the fragment was wrapped in brown paper and the inscription on the brown paper read

Acquisition: gift 12.2018

Acquisition source: Murray, J.

This item is not currently on display and can only be viewed by prior arrangement

# fragment of glass showing the head of a person with long golden hair, possibly representing