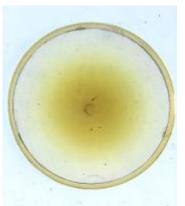

# fragment of glass showing the head of a person with long golden hair, possibly representing the Holy Spirit

Brief description: fragment of glass from the box of glass fragments from J.W. Knowles studio

fragment of glass showing the head of a person with long golden hair, possibly representing the Holy Spirit

Object type: fragment

Number of objects: 2

Production date: 1

Production period: 19th century

Dimensions: Height: 95 mm, Width: 110 mm

**Inscription:** 'Glass from / Sharrow window / Hull' the fragment was wrapped in brown paper and the inscription on the brown paper read

Acquisition: gift 12.2018

Acquisition source: Murray, J.

This item is not currently on display and can only be viewed by prior arrangement