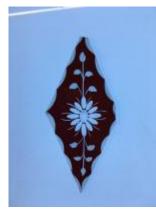

# fragment of glass showing the head of a person with long golden hair, possibly representing the Holy Spirit

Brief description: fragment of glass from the box of glass fragments from J.W. Knowles studio

fragment of glass showing the head of a person with long golden hair, possibly representing the Holy Spirit

Object type: fragment

Number of objects: 2

Production date: 1

Production period: 19th century

Dimensions: Height: 95 mm, Width: 110 mm

**Inscription:** 'Glass from / Sharrow window / Hull' the fragment was wrapped in brown paper and the inscription on the brown paper read

Acquisition: gift 12.2018

Acquisition source: Murray, J.

This item is not currently on display and can only be viewed by prior arrangement