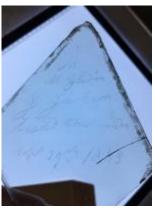

# fragment of glass showing the head of a person with long golden hair, possibly representing the Holy Spirit

Brief description: fragment of glass from the box of glass fragments from J.W. Knowles studio

fragment of glass showing the head of a person with long golden hair, possibly representing the Holy Spirit

Object type: fragment

Number of objects: 2

Production date: 1

Production period: 19th century

Dimensions: Height: 95 mm, Width: 110 mm

**Inscription:** 'Glass from / Sharrow window / Hull' the fragment was wrapped in brown paper and the inscription on the brown paper read

Acquisition: gift 12.2018

Acquisition source: Murray, J.

This item is not currently on display and can only be viewed by prior arrangement

# fragment of glass showing the head of a person with long golden hair, possibly representing