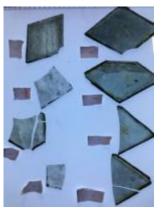

# fragment of glass showing the head of a person with long golden hair, possibly representing the Holy Spirit

Brief description: fragment of glass from the box of glass fragments from J.W. Knowles studio

fragment of glass showing the head of a person with long golden hair, possibly representing the Holy Spirit

Object type: fragment

Number of objects: 2

Production date: 1

Production period: 19th century

Dimensions: Height: 95 mm, Width: 110 mm

**Inscription:** 'Glass from / Sharrow window / Hull' the fragment was wrapped in brown paper and the inscription on the brown paper read

Acquisition: gift 12.2018

Acquisition source: Murray, J.

This item is not currently on display and can only be viewed by prior arrangement