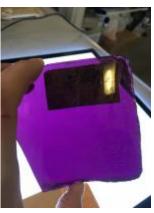

# fragment of glass showing the head of a person with long golden hair, possibly representing the Holy Spirit

Brief description: fragment of glass from the box of glass fragments from J.W. Knowles studio

fragment of glass showing the head of a person with long golden hair, possibly representing the Holy Spirit

Object type: fragment

Number of objects: 2

Production date: 1

Production period: 19th century

Dimensions: Height: 95 mm, Width: 110 mm

**Inscription:** 'Glass from / Sharrow window / Hull' the fragment was wrapped in brown paper and the inscription on the brown paper read

Acquisition: gift 12.2018

Acquisition source: Murray, J.

This item is not currently on display and can only be viewed by prior arrangement