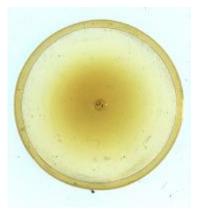

# fragment of glass showing the head of a person with long golden hair, possibly representing the Holy Spirit

Brief description: fragment of glass from the box of glass fragments from J.W. Knowles studio

fragment of glass showing the head of a person with long golden hair, possibly representing the Holy Spirit

Object type: fragment

Number of objects: 2

Production date: 1

Production period: 19th century

Dimensions: Height: 95 mm, Width: 110 mm

**Inscription:** 'Glass from / Sharrow window / Hull' the fragment was wrapped in brown paper and the inscription on the brown paper read

Acquisition: gift 12.2018

Acquisition source: Murray, J.

This item is not currently on display and can only be viewed by prior arrangement