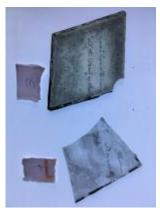

# fragment of glass showing the head of a person with long golden hair, possibly representing the Holy Spirit

Brief description: fragment of glass from the box of glass fragments from J.W. Knowles studio

fragment of glass showing the head of a person with long golden hair, possibly representing the Holy Spirit

Object type: fragment

Number of objects: 2

Production date: 1

Production period: 19th century

Dimensions: Height: 95 mm, Width: 110 mm

**Inscription:** 'Glass from / Sharrow window / Hull' the fragment was wrapped in brown paper and the inscription on the brown paper read

Acquisition: gift 12.2018

Acquisition source: Murray, J.

This item is not currently on display and can only be viewed by prior arrangement