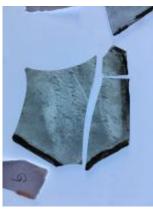

# fragment of glass showing the head of a person with long golden hair, possibly representing the Holy Spirit

Brief description: fragment of glass from the box of glass fragments from J.W. Knowles studio

fragment of glass showing the head of a person with long golden hair, possibly representing the Holy Spirit

Object type: fragment

Number of objects: 2

Production date: 1

Production period: 19th century

Dimensions: Height: 95 mm, Width: 110 mm

# fragment of glass showing the head of a person with long golden hair, possibly representing