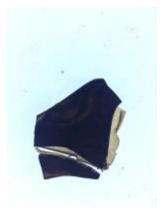

# fragment of glass showing the head of a person with long golden hair, possibly representing the Holy Spirit

Brief description: fragment of glass from the box of glass fragments from J.W. Knowles studio

fragment of glass showing the head of a person with long golden hair, possibly representing the Holy Spirit

Object type: fragment

Number of objects: 2

Production date: 1

Production period: 19th century

Dimensions: Height: 95 mm, Width: 110 mm

**Inscription:** 'Glass from / Sharrow window / Hull' the fragment was wrapped in brown paper and the inscription on the brown paper read

Acquisition: gift 12.2018

Acquisition source: Murray, J.

This item is not currently on display and can only be viewed by prior arrangement