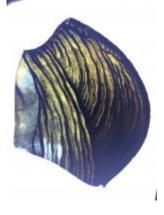

# fragment of glass showing the head of a person with long golden hair, possibly representing the Holy Spirit

Brief description: fragment of glass from the box of glass fragments from J.W. Knowles studio

fragment of glass showing the head of a person with long golden hair, possibly representing the Holy Spirit

Object type: fragment

Number of objects: 2

Production date: 1

Production period: 19th century

Dimensions: Height: 95 mm, Width: 110 mm

**Inscription:** 'Glass from / Sharrow window / Hull' the fragment was wrapped in brown paper and the inscription on the brown paper read

Acquisition: gift 12.2018

Acquisition source: Murray, J.

This item is not currently on display and can only be viewed by prior arrangement