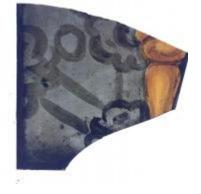

# fragment of glass showing the head of a person with long golden hair, possibly representing the Holy Spirit

Brief description: fragment of glass from the box of glass fragments from J.W. Knowles studio

fragment of glass showing the head of a person with long golden hair, possibly representing the Holy Spirit

Object type: fragment

Number of objects: 2

Production date: 1

Production period: 19th century

Dimensions: Height: 95 mm, Width: 110 mm

**Inscription:** 'Glass from / Sharrow window / Hull' the fragment was wrapped in brown paper and the inscription on the brown paper read

Acquisition: gift 12.2018

Acquisition source: Murray, J.

This item is not currently on display and can only be viewed by prior arrangement