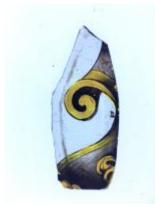

# fragment of glass showing the head of a person with long golden hair, possibly representing the Holy Spirit

Brief description: fragment of glass from the box of glass fragments from J.W. Knowles studio

fragment of glass showing the head of a person with long golden hair, possibly representing the Holy Spirit

Object type: fragment

Number of objects: 2

Production date: 1

Production period: 19th century

Dimensions: Height: 95 mm, Width: 110 mm

# fragment of glass showing the head of a person with long golden hair, possibly representing