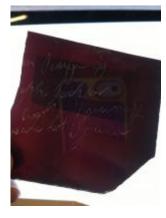

# fragment of glass showing the head of a person with long golden hair, possibly representing the Holy Spirit

Brief description: fragment of glass from the box of glass fragments from J.W. Knowles studio

fragment of glass showing the head of a person with long golden hair, possibly representing the Holy Spirit

Object type: fragment

Number of objects: 2

Production date: 1

Production period: 19th century

Dimensions: Height: 95 mm, Width: 110 mm

**Inscription:** 'Glass from / Sharrow window / Hull' the fragment was wrapped in brown paper and the inscription on the brown paper read

Acquisition: gift 12.2018

Acquisition source: Murray, J.

This item is not currently on display and can only be viewed by prior arrangement

# fragment of glass showing the head of a person with long golden hair, possibly representing