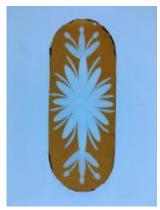

# fragment of glass showing the head of a person with long golden hair, possibly representing the Holy Spirit

Brief description: fragment of glass from the box of glass fragments from J.W. Knowles studio

fragment of glass showing the head of a person with long golden hair, possibly representing the Holy Spirit

Object type: fragment

Number of objects: 2

Production date: 1

Production period: 19th century

Dimensions: Height: 95 mm, Width: 110 mm

**Inscription:** 'Glass from / Sharrow window / Hull' the fragment was wrapped in brown paper and the inscription on the brown paper read

Acquisition: gift 12.2018

Acquisition source: Murray, J.

This item is not currently on display and can only be viewed by prior arrangement