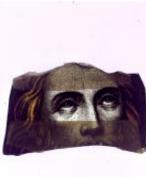

# fragment of glass showing the head of a person with long golden hair, possibly representing the Holy Spirit

Brief description: fragment of glass from the box of glass fragments from J.W. Knowles studio

fragment of glass showing the head of a person with long golden hair, possibly representing the Holy Spirit

Object type: fragment

Number of objects: 2

Production date: 1

Production period: 19th century

Dimensions: Height: 95 mm, Width: 110 mm

**Inscription:** 'Glass from / Sharrow window / Hull' the fragment was wrapped in brown paper and the inscription on the brown paper read

Acquisition: gift 12.2018

Acquisition source: Murray, J.

This item is not currently on display and can only be viewed by prior arrangement