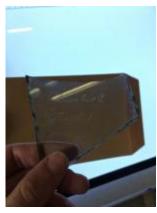

# fragment of glass showing the head of a person with long golden hair, possibly representing the Holy Spirit

Brief description: fragment of glass from the box of glass fragments from J.W. Knowles studio

fragment of glass showing the head of a person with long golden hair, possibly representing the Holy Spirit

Object type: fragment

Number of objects: 2

Production date: 1

Production period: 19th century

Dimensions: Height: 95 mm, Width: 110 mm

**Inscription:** 'Glass from / Sharrow window / Hull' the fragment was wrapped in brown paper and the inscription on the brown paper read

Acquisition: gift 12.2018

Acquisition source: Murray, J.

This item is not currently on display and can only be viewed by prior arrangement

# fragment of glass showing the head of a person with long golden hair, possibly representing