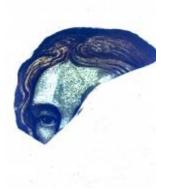

# fragment of glass showing the head of a person with long golden hair, possibly representing the Holy Spirit

Brief description: fragment of glass from the box of glass fragments from J.W. Knowles studio

fragment of glass showing the head of a person with long golden hair, possibly representing the Holy Spirit

Object type: fragment

Number of objects: 2

Production date: 1

Production period: 19th century

Dimensions: Height: 95 mm, Width: 110 mm

**Inscription:** 'Glass from / Sharrow window / Hull' the fragment was wrapped in brown paper and the inscription on the brown paper read

Acquisition: gift 12.2018

Acquisition source: Murray, J.

This item is not currently on display and can only be viewed by prior arrangement