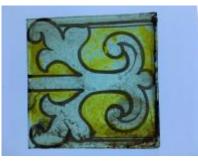

# fragment of glass showing the head of a person with long golden hair, possibly representing the Holy Spirit

Brief description: fragment of glass from the box of glass fragments from J.W. Knowles studio

fragment of glass showing the head of a person with long golden hair, possibly representing the Holy Spirit

Object type: fragment

Number of objects: 2

Production date: 1

Production period: 19th century

Dimensions: Height: 95 mm, Width: 110 mm

**Inscription:** 'Glass from / Sharrow window / Hull' the fragment was wrapped in brown paper and the inscription on the brown paper read

Acquisition: gift 12.2018

Acquisition source: Murray, J.

This item is not currently on display and can only be viewed by prior arrangement