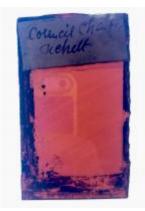

# fragment of glass showing the head of a person with long golden hair, possibly representing the Holy Spirit

Brief description: fragment of glass from the box of glass fragments from J.W. Knowles studio

fragment of glass showing the head of a person with long golden hair, possibly representing the Holy Spirit

Object type: fragment

Number of objects: 2

Production date: 1

Production period: 19th century

Dimensions: Height: 95 mm, Width: 110 mm

**Inscription:** 'Glass from / Sharrow window / Hull' the fragment was wrapped in brown paper and the inscription on the brown paper read

Acquisition: gift 12.2018

Acquisition source: Murray, J.

This item is not currently on display and can only be viewed by prior arrangement

Accession number: ELYGM:2018.4.20

Permalink: https://stainedglassmuseum.com/object/ELYGM:2018.4.20