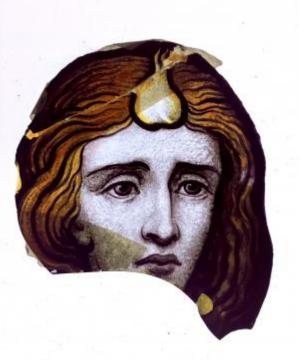

# fragment of glass showing the head of a person with long golden hair, possibly representing the Holy Spirit

Brief description: fragment of glass from the box of glass fragments from J.W. Knowles studio

fragment of glass showing the head of a person with long golden hair, possibly representing the Holy Spirit

Object type: fragment

Number of objects: 2

Production date: 1

Production period: 19th century

Dimensions: Height: 95 mm, Width: 110 mm

**Inscription:** 'Glass from / Sharrow window / Hull' the fragment was wrapped in brown paper and the inscription on the brown paper read

Acquisition: gift 12.2018

Acquisition source: Murray, J.

This item is not currently on display and can only be viewed by prior arrangement

# fragment of glass showing the head of a person with long golden hair, possibly representing