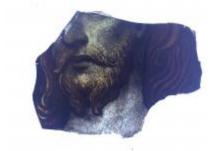

# fragment of glass showing the head of a person with long golden hair, possibly representing the Holy Spirit

Brief description: fragment of glass from the box of glass fragments from J.W. Knowles studio

fragment of glass showing the head of a person with long golden hair, possibly representing the Holy Spirit

Object type: fragment

Number of objects: 2

Production date: 1

Production period: 19th century

Dimensions: Height: 95 mm, Width: 110 mm

**Inscription:** 'Glass from / Sharrow window / Hull' the fragment was wrapped in brown paper and the inscription on the brown paper read

Acquisition: gift 12.2018

Acquisition source: Murray, J.

This item is not currently on display and can only be viewed by prior arrangement

# fragment of glass showing the head of a person with long golden hair, possibly representing