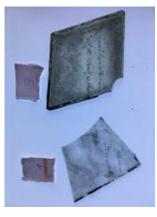

# fragment of glass showing the head of a person with long golden hair, possibly representing the Holy Spirit

Brief description: fragment of glass from the box of glass fragments from J.W. Knowles studio

fragment of glass showing the head of a person with long golden hair, possibly representing the Holy Spirit

Object type: fragment

Number of objects: 2

Production date: 1

Production period: 19th century

Dimensions: Height: 95 mm, Width: 110 mm

**Inscription:** 'Glass from / Sharrow window / Hull' the fragment was wrapped in brown paper and the inscription on the brown paper read

Acquisition: gift 12.2018

Acquisition source: Murray, J.

This item is not currently on display and can only be viewed by prior arrangement