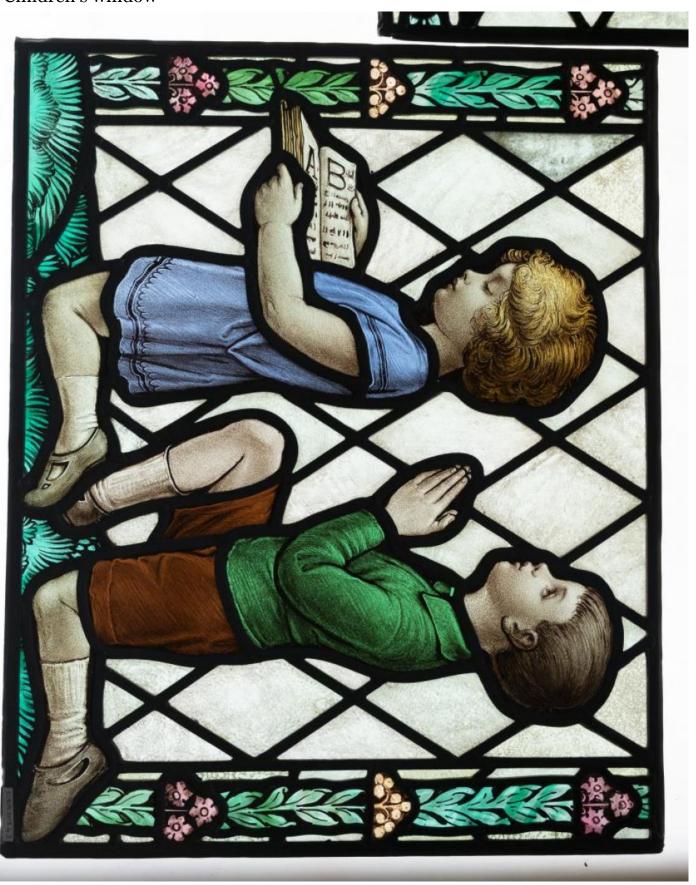

# Children's window

Brief description: Stained glass panel showing two children kneeling. The boy has short, brown hair and his hands are clasped together in prayer. The boy wears a green shirt and brown shorts. The girl has curly blonde hair and holds an open book. The girl wears a blue dress. The children kneel on the green grass. The children are set against plain diamond quarries. The border contains yellow fruit and red flowers.

Object type: panel
Number of objects: 1
Production date: 1

Designer: John Alder Knowles

Manufacturer: J.W. Knowles and Sons studio Dimensions: Height: 515 mm, Width: 640 mm

Original location: St Margaret's Church Walmgate, York Yorkshire United

Kingdom St Margaret's Church

Acquisition: gift 12.2018

Acquisition source: Murray, J.

This item is not currently on display and can only be viewed by prior

arrangement

Accession number: ELYGM:2018.4.2

Permalink: <a href="https://stainedglassmuseum.com/object/ELYGM:2018.4.2">https://stainedglassmuseum.com/object/ELYGM:2018.4.2</a>