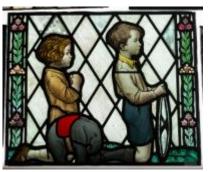

# Children's window

Brief description: Stained glass panel showing two children kneeling. The boy has short, brown hair and his hands are clasped together in prayer. The boy wears a green shirt and brown shorts. The girl has curly blonde hair and holds an open book. The girl wears a blue dress. The children kneel on the green grass. The children are set against plain diamond quarries. The border contains yellow fruit and red flowers.

Object type: panel
Number of objects: 1
Production date: 1

Designer: John Alder Knowles

Manufacturer: J.W. Knowles and Sons studio Dimensions: Height: 515 mm, Width: 640 mm

Original location: St Margaret's Church Walmgate, York Yorkshire United

Kingdom St Margaret's Church

Acquisition: gift 12.2018

Acquisition source: Murray, J.

This item is not currently on display and can only be viewed by prior

arrangement

Accession number: ELYGM:2018.4.2

Permalink: <a href="https://stainedglassmuseum.com/object/ELYGM:2018.4.2">https://stainedglassmuseum.com/object/ELYGM:2018.4.2</a>