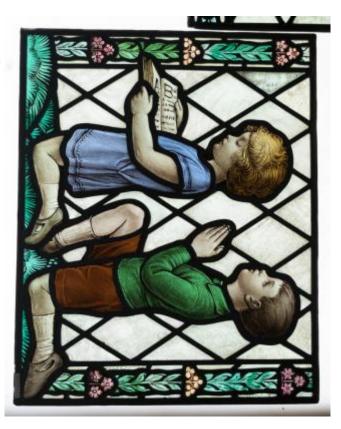

# Children's window

Brief description: Stained glass panel showing two children kneeling. The boy has short, brown hair and his hands are clasped together in prayer. The boy wears a green shirt and brown shorts. The girl has curly blonde hair and holds an open book. The girl wears a blue dress. The children kneel on the green grass. The children are set against plain diamond quarries. The border contains yellow fruit and red flowers.

Object type: panel
Number of objects: 1
Production date: 1

Designer: John Alder Knowles

Manufacturer: J.W. Knowles and Sons studio Dimensions: Height: 515 mm, Width: 640 mm

Original location: St Margaret's Church Walmgate, York Yorkshire United

Kingdom St Margaret's Church

Acquisition: gift 12.2018

Acquisition source: Murray, J.

This item is not currently on display and can only be viewed by prior

arrangement

Accession number: ELYGM:2018.4.2

Permalink: <a href="https://stainedglassmuseum.com/object/ELYGM:2018.4.2">https://stainedglassmuseum.com/object/ELYGM:2018.4.2</a>