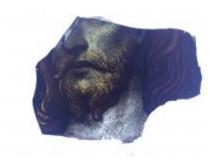

# Children's window

Brief description: Stained glass panel showing two children kneeling. The boy has short, brown hair and his hands are clasped together in prayer. The boy wears a green shirt and brown shorts. The girl has curly blonde hair and holds an open book. The girl wears a blue dress. The children kneel on the green grass. The children are set against plain diamond quarries. The border contains yellow fruit and red flowers.