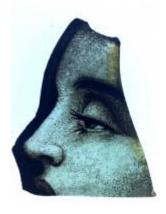

# Children's window

Brief description: Stained glass panel showing two children kneeling. The boy has short, brown hair and his hands are clasped together in prayer. The boy wears a green shirt and brown shorts. The girl has curly blonde hair and holds an open book. The girl wears a blue dress. The children kneel on the green grass. The children are set against plain diamond quarries. The border contains yellow fruit and red flowers.