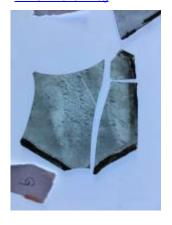

## fragment of a head/shoulders of a bishop with part of the mitre and clerical collar visible

Brief description: fragment of glass from the box of glass fragments from J.W. Knowles studio

fragment of a head/shoulders of a bishop with part of the mitre and clerical collar visible

Object type: fragment Number of objects: 1 Production date: 1

Production period: 19th century

Dimensions: Height: 83 mm, Width: 140 mm

Inscription: 'Glass from / Sharrow window / Hull' the fragment was wrapped in brown paper and

the inscription on the brown paper read

Acquisition: gift 12.2018

Acquisition source: Murray, J.

This item is not currently on display and can only be viewed by prior arrangement

Accession number: ELYGM:2018.4.19