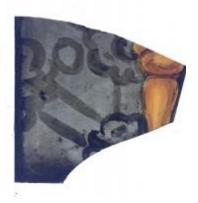

## fragment of a head/shoulders of a bishop with part of the mitre and clerical collar visible

Brief description: fragment of glass from the box of glass fragments from J.W. Knowles studio

fragment of a head/shoulders of a bishop with part of the mitre and clerical collar visible

Object type: fragment Number of objects: 1 Production date: 1

Production period: 19th century

Dimensions: Height: 83 mm, Width: 140 mm

Inscription: 'Glass from / Sharrow window / Hull' the fragment was wrapped in brown paper and

the inscription on the brown paper read

Acquisition: gift 12.2018

Acquisition source: Murray, J.

This item is not currently on display and can only be viewed by prior arrangement

Accession number: ELYGM:2018.4.19

Permalink: <a href="https://stainedglassmuseum.com/object/ELYGM:2018.4.19">https://stainedglassmuseum.com/object/ELYGM:2018.4.19</a>

ELYGM:2018.4.1