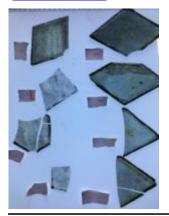

## fragment of a head/shoulders of a bishop with part of the mitre and clerical collar visible

Brief description: fragment of glass from the box of glass fragments from J.W. Knowles studio

fragment of a head/shoulders of a bishop with part of the mitre and clerical collar visible

Object type: fragment Number of objects: 1 Production date: 1

Production period: 19th century

Dimensions: Height: 83 mm, Width: 140 mm

Inscription: 'Glass from / Sharrow window / Hull' the fragment was wrapped in brown paper and

the inscription on the brown paper read

Acquisition: gift 12.2018

Acquisition source: Murray, J.

This item is not currently on display and can only be viewed by prior arrangement

Accession number: ELYGM:2018.4.19