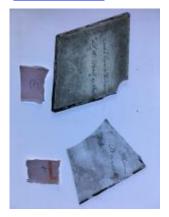

## fragment of a head/shoulders of a bishop with part of the mitre and clerical collar visible

Brief description: fragment of glass from the box of glass fragments from J.W. Knowles studio

fragment of a head/shoulders of a bishop with part of the mitre and clerical collar visible

Object type: fragment Number of objects: 1 Production date: 1

Production period: 19th century

Dimensions: Height: 83 mm, Width: 140 mm

Inscription: 'Glass from / Sharrow window / Hull' the fragment was wrapped in brown paper and

the inscription on the brown paper read

Acquisition: gift 12.2018

Acquisition source: Murray, J.

This item is not currently on display and can only be viewed by prior arrangement

Accession number: ELYGM:2018.4.19