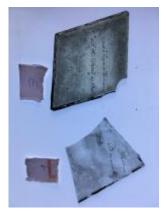

## fragment of a head/shoulders of a bishop with part of the mitre and clerical collar visible

Brief description: fragment of glass from the box of glass fragments from J.W. Knowles studio

fragment of a head/shoulders of a bishop with part of the mitre and clerical collar visible

Object type: fragment Number of objects: 1 Production date: 1

Production period: 19th century

Dimensions: Height: 83 mm, Width: 140 mm

Inscription: 'Glass from / Sharrow window / Hull' the fragment was wrapped in brown paper and

the inscription on the brown paper read

Acquisition: gift 12.2018

Acquisition source: Murray, J.

This item is not currently on display and can only be viewed by prior arrangement

Accession number: ELYGM:2018.4.19