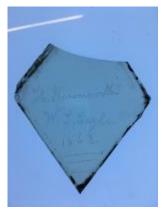

te: 1

Production period: 19th century

Dimensions: Height: 83 mm, Width: 140 mm

Inscription: 'Glass from / Sharrow window / Hull' the fragment was wrapped in brown paper and

the inscription on the brown paper read

Acquisition: gift 12.2018

Acquisition source: Murray, J.

This item is not currently on display and can only be viewed by prior arrangement

Accession number: ELYGM:2018.4.19

Permalink: <a href="https://stainedglassmuseum.com/object/ELYGM:2018.4.19">https://stainedglassmuseum.com/object/ELYGM:2018.4.19</a>



ELYGM:2018.4.1



## ELYGM:2018.4.2



ELYGM:2018.4.3







ELYGM:2018.4.4



ELYGM:2018.4.5



ELYGM:2018.4.6



ELYGM:2018.4.7





ELYGM:2018.4.8



ELYGM:2018.4.9a



ELYGM:2018.4.9b





ELYGM:2018.4.9c



ELYGM:2018.4.9d



ELYGM:2018.4.9e



ELYGM:2018.4.9f





ELYGM:2018.4.9g



ELYGM:2018.4.9h



ELYGM:2018.4.9i





ELYGM:2018.4.9j



ELYGM:2018.4.10



ELYGM:2018.4.11



ELYGM:2018.4.12





ELYGM:2018.4.13



ELYGM:2018.4.14



ELYGM:2018.4.15



ELYGM:2018.4.16a





ELYGM:2018.4.16b



ELYGM:2018.4.16c



ELYGM:2018.4.16d





ELYGM:2018.4.16e



ELYGM:2018.4.16f



ELYGM:2018.4.16g



ELYGM:2018.4.16h





ELYGM:2018.4.17



ELYGM:2018.4.18



ELYGM:2018.4.20





ELYGM:2018.4.21



ELYGM:2018.4.22



ELYGM:2018.4.23



ELYGM:2018.4.24







ELYGM:2018.4.26



ELYGM:2018.4.27



ELYGM:2018.4.28





ELYGM:2018.4.29



ELYGM:2018.4.30



ELYGM:2018.4.31



ELYGM:2018.4.32





ELYGM:2018.4.33



ELYGM:2018.4.34



ELYGM:2018.4.35





ELYGM:2018.4.36



ELYGM:2018.4.37



ELYGM:2018.4.38



ELYGM:2018.4.39





ELYGM:2018.4.40



ELYGM: