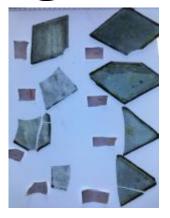

## fragment of a head/shoulders of a bishop with part of the mitre and clerical collar visible

Brief description: fragment of glass from the box of glass fragments from J.W. Knowles studio

fragment of a head/shoulders of a bishop with part of the mitre and clerical collar visible

Object type: fragment Number of objects: 1 Production date: 1

Production period: 19th century

Dimensions: Height: 83 mm, Width: 140 mm

Inscription: 'Glass from / Sharrow window / Hull' the fragment was wrapped in brown paper and

the inscription on the brown paper read

Acquisition: gift 12.2018

Acquisition source: Murray, J.

This item is not currently on display and can only be viewed by prior arrangement

Accession number: ELYGM:2018.4.19