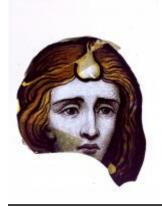

## fragment of a head/shoulders of a bishop with part of the mitre and clerical collar visible

Brief description: fragment of glass from the box of glass fragments from J.W. Knowles studio

fragment of a head/shoulders of a bishop with part of the mitre and clerical collar visible

Object type: fragment Number of objects: 1 Production date: 1

Production period: 19th century

Dimensions: Height: 83 mm, Width: 140 mm

Inscription: 'Glass from / Sharrow window / Hull' the fragment was wrapped in brown paper and

the inscription on the brown paper read

Acquisition: gift 12.2018

Acquisition source: Murray, J.

This item is not currently on display and can only be viewed by prior arrangement

Accession number: ELYGM:2018.4.19