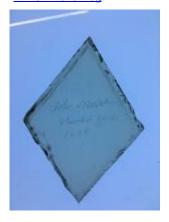

eriod: 19th century

Dimensions: Height: 83 mm, Width: 140 mm

Inscription: 'Glass from / Sharrow window / Hull' the fragment was wrapped in brown paper and

the inscription on the brown paper read

Acquisition: gift 12.2018

Acquisition source: Murray, J.

This item is not currently on display and can only be viewed by prior arrangement

Accession number: ELYGM:2018.4.19

Permalink: <a href="https://stainedglassmuseum.com/object/ELYGM:2018.4.19">https://stainedglassmuseum.com/object/ELYGM:2018.4.19</a>



ELYGM:2018.4.1



## ELYGM:2018.4.2



ELYGM:2018.4.3







ELYGM:2018.4.4



ELYGM:2018.4.5



ELYGM:2018.4.6



ELYGM:2018.4.7





ELYGM:2018.4.8



ELYGM:2018.4.9a



ELYGM:2018.4.9b





ELYGM:2018.4.9c



ELYGM:2018.4.9d



ELYGM:2018.4.9e



ELYGM:2018.4.9f





ELYGM:2018.4.9g



ELYGM:2018.4.9h



ELYGM:2018.4.9i





ELYGM:2018.4.9j



ELYGM:2018.4.10



ELYGM:2018.4.11



ELYGM:2018.4.12





ELYGM:2018.4.13



ELYGM:2018.4.14



ELYGM:2018.4.15



ELYGM:2018.4.16a





ELYGM:2018.4.16b



ELYGM:2018.4.16c



ELYGM:2018.4.16d





ELYGM:2018.4.16e



ELYGM:2018.4.16f



ELYGM:2018.4.16g



ELYGM:2018.4.16h





ELYGM:2018.4.17



ELYGM:2018.4.18



ELYGM:2018.4.20





ELYGM:2018.4.21



ELYGM:2018.4.22



ELYGM:2018.4.23



ELYGM:2018.4.24







ELYGM:2018.4.26



ELYGM:2018.4.27



ELYGM:2018.4.28





ELYGM:2018.4.29



ELYGM:2018.4.30



ELYGM:2018.4.31



ELYGM:2018.4.32





ELYGM:2018.4.33



ELYGM:2018.4.34



ELYGM:2018.4.35





ELYGM:2018.4.36



ELYGM:2018.4.37



ELYGM:2018.4.38



ELYGM:2018.4.39





ELYGM:2018.4.40



ELYGM:2018.4.41



ELYGM: