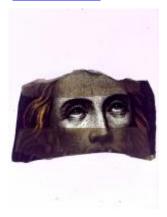

## fragment of a head/shoulders of a bishop with part of the mitre and clerical collar visible

Brief description: fragment of glass from the box of glass fragments from J.W. Knowles studio

fragment of a head/shoulders of a bishop with part of the mitre and clerical collar visible

Object type: fragment Number of objects: 1 Production date: 1

Production period: 19th century

Dimensions: Height: 83 mm, Width: 140 mm

Inscription: 'Glass from / Sharrow window / Hull' the fragment was wrapped in brown paper and

the inscription on the brown paper read

Acquisition: gift 12.2018

Acquisition source: Murray, J.

This item is not currently on display and can only be viewed by prior arrangement

Accession number: ELYGM:2018.4.19

Permalink: <a href="https://stainedglassmuseum.com/object/ELYGM:2018.4.19">https://stainedglassmuseum.com/object/ELYGM:2018.4.19</a>

ELYGM:2018.4.1