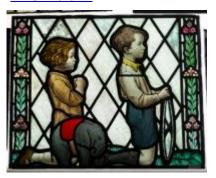

## fragment of a head/shoulders of a bishop with part of the mitre and clerical collar visible

Brief description: fragment of glass from the box of glass fragments from J.W. Knowles studio

fragment of a head/shoulders of a bishop with part of the mitre and clerical collar visible

Object type: fragment Number of objects: 1 Production date: 1

Production period: 19th century

Dimensions: Height: 83 mm, Width: 140 mm

Inscription: 'Glass from / Sharrow window / Hull' the fragment was wrapped in brown paper and

the inscription on the brown paper read

Acquisition: gift 12.2018

Acquisition source: Murray, J.

This item is not currently on display and can only be viewed by prior arrangement

Accession number: ELYGM:2018.4.19

Permalink: <a href="https://stainedglassmuseum.com/object/ELYGM:2018.4.19">https://stainedglassmuseum.com/object/ELYGM:2018.4.19</a>

ELYGM:2018.4.1