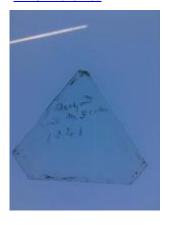

Object type: fragment Number of objects: 1 Production date: 1

Production period: 19th century

Dimensions: Height: 83 mm, Width: 140 mm

Inscription: 'Glass from / Sharrow window / Hull' the fragment was wrapped in brown paper and

the inscription on the brown paper read

Acquisition: gift 12.2018

Acquisition source: Murray, J.

This item is not currently on display and can only be viewed by prior arrangement

Accession number: ELYGM:2018.4.19