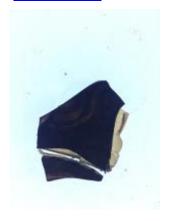

## fragment of a head/shoulders of a bishop with part of the mitre and clerical collar visible

Brief description: fragment of glass from the box of glass fragments from J.W. Knowles studio

fragment of a head/shoulders of a bishop with part of the mitre and clerical collar visible

Object type: fragment Number of objects: 1 Production date: 1

Production period: 19th century

Dimensions: Height: 83 mm, Width: 140 mm

Inscription: 'Glass from / Sharrow window / Hull' the fragment was wrapped in brown paper and

the inscription on the brown paper read

Acquisition: gift 12.2018

Acquisition source: Murray, J.

This item is not currently on display and can only be viewed by prior arrangement

Accession number: ELYGM:2018.4.19