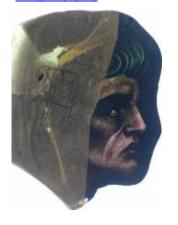

## fragment of a head/shoulders of a bishop with part of the mitre and clerical collar visible

Brief description: fragment of glass from the box of glass fragments from J.W. Knowles studio

fragment of a head/shoulders of a bishop with part of the mitre and clerical collar visible

Object type: fragment Number of objects: 1 Production date: 1

Production period: 19th century

Dimensions: Height: 83 mm, Width: 140 mm

Inscription: 'Glass from / Sharrow window / Hull' the fragment was wrapped in brown paper and

the inscription on the brown paper read

Acquisition: gift 12.2018

Acquisition source: Murray, J.

This item is not currently on display and can only be viewed by prior arrangement

Accession number: ELYGM:2018.4.19