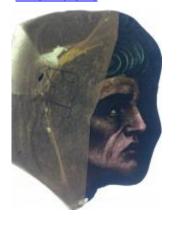

## fragment of a head, showing hair

Brief description: fragment of glass from the box of glass fragments from J.W.

Knowles studio

fragment of a head, showing hair

Object type: fragment Number of objects: 1 Production date: 1

Production period: 20th century

Dimensions: Height: 120 mm, Width: 95 mm

Inscription: 'Glass from / Sharrow window / Hull' the fragment was wrapped in

brown paper and the inscription on the brown paper read

Acquisition: gift 12.2018

Acquisition source: Murray, J.

This item is not currently on display and can only be viewed by prior

arrangement

Accession number: ELYGM:2018.4.17

Permalink: <a href="https://stainedglassmuseum.com/object/ELYGM:2018.4.17">https://stainedglassmuseum.com/object/ELYGM:2018.4.17</a>