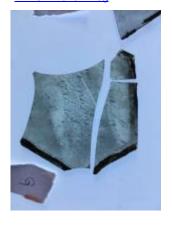

## fragment of a head, showing hair

Brief description: fragment of glass from the box of glass fragments from J.W.

Knowles studio

fragment of a head, showing hair

Object type: fragment Number of objects: 1 Production date: 1

Production period: 20th century

Dimensions: Height: 120 mm, Width: 95 mm

Inscription: 'Glass from / Sharrow window / Hull' the fragment was wrapped in

brown paper and the inscription on the brown paper read

Acquisition: gift 12.2018

Acquisition source: Murray, J.

This item is not currently on display and can only be viewed by prior

arrangement

Accession number: ELYGM:2018.4.17

Permalink: <a href="https://stainedglassmuseum.com/object/ELYGM:2018.4.17">https://stainedglassmuseum.com/object/ELYGM:2018.4.17</a>