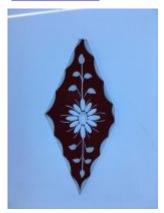

## fragment of a head, showing hair

Brief description: fragment of glass from the box of glass fragments from J.W.

Knowles studio

fragment of a head, showing hair

Object type: fragment Number of objects: 1 Production date: 1

Production period: 20th century

Dimensions: Height: 120 mm, Width: 95 mm

Inscription: 'Glass from / Sharrow window / Hull' the fragment was wrapped in

brown paper and the inscription on the brown paper read

Acquisition: gift 12.2018

Acquisition source: Murray, J.

This item is not currently on display and can only be viewed by prior

arrangement

Accession number: ELYGM:2018.4.17

Permalink: <a href="https://stainedglassmuseum.com/object/ELYGM:2018.4.17">https://stainedglassmuseum.com/object/ELYGM:2018.4.17</a>