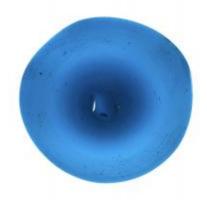

## fragment of a head, showing hair

Brief description: fragment of glass from the box of glass fragments from J.W.

Knowles studio

fragment of a head, showing hair

Object type: fragment Number of objects: 1 Production date: 1

Production period: 20th century

Dimensions: Height: 120 mm, Width: 95 mm

Inscription: 'Glass from / Sharrow window / Hull' the fragment was wrapped in

brown paper and the inscription on the brown paper read

Acquisition: gift 12.2018

Acquisition source: Murray, J.

This item is not currently on display and can only be viewed by prior

arrangement

Accession number: ELYGM:2018.4.17

Permalink: <a href="https://stainedglassmuseum.com/object/ELYGM:2018.4.17">https://stainedglassmuseum.com/object/ELYGM:2018.4.17</a>