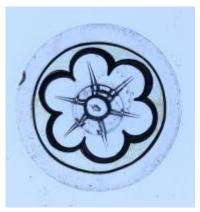

## fragment of a head, showing hair

Brief description: fragment of glass from the box of glass fragments from J.W.

Knowles studio

fragment of a head, showing hair

Object type: fragment Number of objects: 1 Production date: 1

Production period: 20th century

Dimensions: Height: 120 mm, Width: 95 mm

Inscription: 'Glass from / Sharrow window / Hull' the fragment was wrapped in

brown paper and the inscription on the brown paper read

Acquisition: gift 12.2018

Acquisition source: Murray, J.

This item is not currently on display and can only be viewed by prior

arrangement

Accession number: ELYGM:2018.4.17

Permalink: <a href="https://stainedglassmuseum.com/object/ELYGM:2018.4.17">https://stainedglassmuseum.com/object/ELYGM:2018.4.17</a>