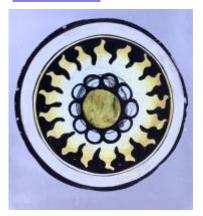

## fragment of a head, showing hair

Brief description: fragment of glass from the box of glass fragments from J.W.

Knowles studio

fragment of a head, showing hair

Object type: fragment Number of objects: 1 Production date: 1

Production period: 20th century

Dimensions: Height: 120 mm, Width: 95 mm

Inscription: 'Glass from / Sharrow window / Hull' the fragment was wrapped in

brown paper and the inscription on the brown paper read

Acquisition: gift 12.2018

Acquisition source: Murray, J.

This item is not currently on display and can only be viewed by prior

arrangement

Accession number: ELYGM:2018.4.17

Permalink: <a href="https://stainedglassmuseum.com/object/ELYGM:2018.4.17">https://stainedglassmuseum.com/object/ELYGM:2018.4.17</a>