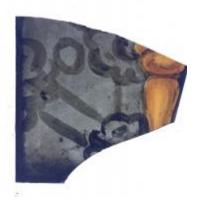

## fragment of a head, showing hair

Brief description: fragment of glass from the box of glass fragments from J.W.

Knowles studio

fragment of a head, showing hair

Object type: fragment Number of objects: 1 Production date: 1

Production period: 20th century

Dimensions: Height: 120 mm, Width: 95 mm

Inscription: 'Glass from / Sharrow window / Hull' the fragment was wrapped in

brown paper and the inscription on the brown paper read

Acquisition: gift 12.2018

Acquisition source: Murray, J.

This item is not currently on display and can only be viewed by prior

arrangement

Accession number: ELYGM:2018.4.17

Permalink: <a href="https://stainedglassmuseum.com/object/ELYGM:2018.4.17">https://stainedglassmuseum.com/object/ELYGM:2018.4.17</a>