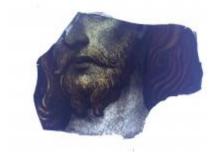

## fragment of a head, showing hair

Brief description: fragment of glass from the box of glass fragments from J.W.

Knowles studio

fragment of a head, showing hair

Object type: fragment Number of objects: 1 Production date: 1

Production period: 20th century

Dimensions: Height: 120 mm, Width: 95 mm

Inscription: 'Glass from / Sharrow window / Hull' the fragment was wrapped in

brown paper and the inscription on the brown paper read

Acquisition: gift 12.2018

Acquisition source: Murray, J.

This item is not currently on display and can only be viewed by prior

arrangement

Accession number: ELYGM:2018.4.17

Permalink: <a href="https://stainedglassmuseum.com/object/ELYGM:2018.4.17">https://stainedglassmuseum.com/object/ELYGM:2018.4.17</a>