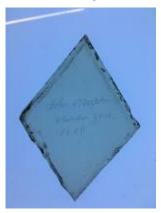

imensions: Height: 120 mm, Width: 95 mm

Inscription: 'Glass from / Sharrow window / Hull' the fragment was wrapped in

brown paper and the inscription on the brown paper read

Acquisition: gift 12.2018

Acquisition source: Murray, J.

This item is not currently on display and can only be viewed by prior

arrangement

Accession number: ELYGM:2018.4.17

Permalink: <a href="https://stainedglassmuseum.com/object/ELYGM:2018.4.17">https://stainedglassmuseum.com/object/ELYGM:2018.4.17</a>



## Related objects

## ELYGM:2018.4.1



## ELYGM:2018.4.2



ELYGM:2018.4.3





ELYGM:2018.4.4



ELYGM:2018.4.5



ELYGM:2018.4.6



ELYGM:2018.4.7





ELYGM:2018.4.8



ELYGM:2018.4.9a



ELYGM:2018.4.9b





ELYGM:2018.4.9c



ELYGM:2018.4.9d



ELYGM:2018.4.9e



ELYGM:2018.4.9f





ELYGM:2018.4.9g



ELYGM:2018.4.9h



ELYGM:2018.4.9i





ELYGM:2018.4.9j



ELYGM:2018.4.10



ELYGM:2018.4.11



ELYGM:2018.4.12





ELYGM:2018.4.13



ELYGM:2018.4.14



ELYGM:2018.4.15



ELYGM:2018.4.16a





ELYGM:2018.4.16b



ELYGM:2018.4.16c



ELYGM:2018.4.16d





ELYGM:2018.4.16e



ELYGM:2018.4.16f



ELYGM:2018.4.16g



ELYGM:2018.4.16h





ELYGM:2018.4.18



ELYGM:2018.4.19



ELYGM:2018.4.20





ELYGM:2018.4.21



ELYGM:2018.4.22



ELYGM:2018.4.23



ELYGM:2018.4.24







ELYGM:2018.4.26



ELYGM:2018.4.27



ELYGM:2018.4.28





ELYGM:2018.4.29



ELYGM:2018.4.30



ELYGM:2018.4.31



ELYGM:2018.4.32





ELYGM:2018.4.33



ELYGM:2018.4.34



ELYGM:2018.4.35





ELYGM:2018.4.36



ELYGM:2018.4.37



ELYGM:2018.4.38



ELYGM:2018.4.39





ELYGM:2018.4.40



ELYGM:2018.4.41



ELYGM: