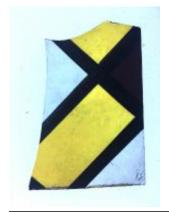

## fragment of a head, showing hair

Brief description: fragment of glass from the box of glass fragments from J.W.

Knowles studio

fragment of a head, showing hair

Object type: fragment Number of objects: 1 Production date: 1

Production period: 20th century

Dimensions: Height: 120 mm, Width: 95 mm

Inscription: 'Glass from / Sharrow window / Hull' the fragment was wrapped in

brown paper and the inscription on the brown paper read

Acquisition: gift 12.2018

Acquisition source: Murray, J.

This item is not currently on display and can only be viewed by prior

arrangement

Accession number: ELYGM:2018.4.17

Permalink: <a href="https://stainedglassmuseum.com/object/ELYGM:2018.4.17">https://stainedglassmuseum.com/object/ELYGM:2018.4.17</a>