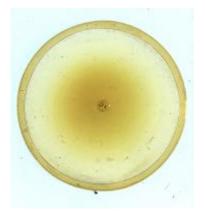

## fragment of a head, showing hair

Brief description: fragment of glass from the box of glass fragments from J.W.

Knowles studio

fragment of a head, showing hair

Object type: fragment Number of objects: 1 Production date: 1

Production period: 20th century

Dimensions: Height: 120 mm, Width: 95 mm

Inscription: 'Glass from / Sharrow window / Hull' the fragment was wrapped in

brown paper and the inscription on the brown paper read

Acquisition: gift 12.2018

Acquisition source: Murray, J.

This item is not currently on display and can only be viewed by prior

arrangement

Accession number: ELYGM:2018.4.17

Permalink: <a href="https://stainedglassmuseum.com/object/ELYGM:2018.4.17">https://stainedglassmuseum.com/object/ELYGM:2018.4.17</a>