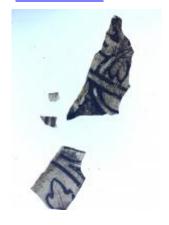

## fragment of a head, showing hair

Brief description: fragment of glass from the box of glass fragments from J.W.

Knowles studio

fragment of a head, showing hair

Object type: fragment Number of objects: 1 Production date: 1

Production period: 20th century

Dimensions: Height: 120 mm, Width: 95 mm

Inscription: 'Glass from / Sharrow window / Hull' the fragment was wrapped in

brown paper and the inscription on the brown paper read

Acquisition: gift 12.2018

Acquisition source: Murray, J.

This item is not currently on display and can only be viewed by prior

arrangement

Accession number: ELYGM:2018.4.17

Permalink: <a href="https://stainedglassmuseum.com/object/ELYGM:2018.4.17">https://stainedglassmuseum.com/object/ELYGM:2018.4.17</a>