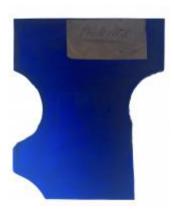

## fragment of a head, showing hair

Brief description: fragment of glass from the box of glass fragments from J.W.

Knowles studio

fragment of a head, showing hair

Object type: fragment Number of objects: 1 Production date: 1

Production period: 20th century

Dimensions: Height: 120 mm, Width: 95 mm

Inscription: 'Glass from / Sharrow window / Hull' the fragment was wrapped in

brown paper and the inscription on the brown paper read

Acquisition: gift 12.2018

Acquisition source: Murray, J.

This item is not currently on display and can only be viewed by prior

arrangement

Accession number: ELYGM:2018.4.17

Permalink: <a href="https://stainedglassmuseum.com/object/ELYGM:2018.4.17">https://stainedglassmuseum.com/object/ELYGM:2018.4.17</a>