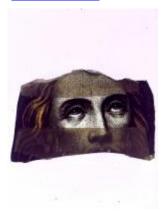

## fragment of a head, showing hair

Brief description: fragment of glass from the box of glass fragments from J.W.

Knowles studio

fragment of a head, showing hair

Object type: fragment Number of objects: 1 Production date: 1

Production period: 20th century

Dimensions: Height: 120 mm, Width: 95 mm

Inscription: 'Glass from / Sharrow window / Hull' the fragment was wrapped in

brown paper and the inscription on the brown paper read

Acquisition: gift 12.2018

Acquisition source: Murray, J.

This item is not currently on display and can only be viewed by prior

arrangement

Accession number: ELYGM:2018.4.17

Permalink: <a href="https://stainedglassmuseum.com/object/ELYGM:2018.4.17">https://stainedglassmuseum.com/object/ELYGM:2018.4.17</a>