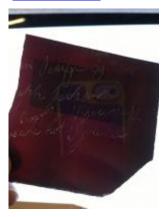

## fragment of a head, showing hair

Brief description: fragment of glass from the box of glass fragments from J.W.

Knowles studio

fragment of a head, showing hair

Object type: fragment Number of objects: 1 Production date: 1

Production period: 20th century

Dimensions: Height: 120 mm, Width: 95 mm

Inscription: 'Glass from / Sharrow window / Hull' the fragment was wrapped in

brown paper and the inscription on the brown paper read

Acquisition: gift 12.2018

Acquisition source: Murray, J.

This item is not currently on display and can only be viewed by prior

arrangement

Accession number: ELYGM:2018.4.17

Permalink: <a href="https://stainedglassmuseum.com/object/ELYGM:2018.4.17">https://stainedglassmuseum.com/object/ELYGM:2018.4.17</a>