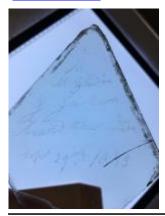

## fragment of a head, showing hair

Brief description: fragment of glass from the box of glass fragments from J.W.

Knowles studio

fragment of a head, showing hair

Object type: fragment Number of objects: 1 Production date: 1

Production period: 20th century

Dimensions: Height: 120 mm, Width: 95 mm

Inscription: 'Glass from / Sharrow window / Hull' the fragment was wrapped in

brown paper and the inscription on the brown paper read

Acquisition: gift 12.2018

Acquisition source: Murray, J.

This item is not currently on display and can only be viewed by prior

arrangement

Accession number: ELYGM:2018.4.17

Permalink: <a href="https://stainedglassmuseum.com/object/ELYGM:2018.4.17">https://stainedglassmuseum.com/object/ELYGM:2018.4.17</a>