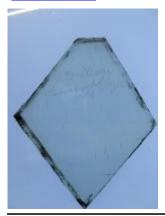

## fragment of a head, showing hair

Brief description: fragment of glass from the box of glass fragments from J.W.

Knowles studio

fragment of a head, showing hair

Object type: fragment Number of objects: 1 Production date: 1

Production period: 20th century

Dimensions: Height: 120 mm, Width: 95 mm

Inscription: 'Glass from / Sharrow window / Hull' the fragment was wrapped in

brown paper and the inscription on the brown paper read

Acquisition: gift 12.2018

Acquisition source: Murray, J.

This item is not currently on display and can only be viewed by prior

arrangement

Accession number: ELYGM:2018.4.17

Permalink: <a href="https://stainedglassmuseum.com/object/ELYGM:2018.4.17">https://stainedglassmuseum.com/object/ELYGM:2018.4.17</a>