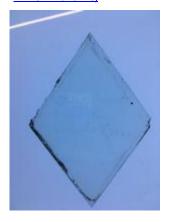

## fragment of a head, showing hair

Brief description: fragment of glass from the box of glass fragments from J.W.

Knowles studio

fragment of a head, showing hair

Object type: fragment Number of objects: 1 Production date: 1

Production period: 20th century

Dimensions: Height: 120 mm, Width: 95 mm

Inscription: 'Glass from / Sharrow window / Hull' the fragment was wrapped in

brown paper and the inscription on the brown paper read

Acquisition: gift 12.2018

Acquisition source: Murray, J.

This item is not currently on display and can only be viewed by prior

arrangement

Accession number: ELYGM:2018.4.17

Permalink: <a href="https://stainedglassmuseum.com/object/ELYGM:2018.4.17">https://stainedglassmuseum.com/object/ELYGM:2018.4.17</a>