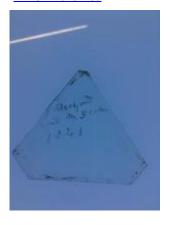

e: 1

Production period: 20th century

Dimensions: Height: 120 mm, Width: 95 mm

Inscription: 'Glass from / Sharrow window / Hull' the fragment was wrapped in

brown paper and the inscription on the brown paper read

Acquisition: gift 12.2018

Acquisition source: Murray, J.

This item is not currently on display and can only be viewed by prior

arrangement

Accession number: ELYGM:2018.4.17

Permalink: <a href="https://stainedglassmuseum.com/object/ELYGM:2018.4.17">https://stainedglassmuseum.com/object/ELYGM:2018.4.17</a>



## Related objects

## ELYGM:2018.4.1



## ELYGM:2018.4.2



ELYGM:2018.4.3





ELYGM:2018.4.4



ELYGM:2018.4.5



ELYGM:2018.4.6



ELYGM:2018.4.7





ELYGM:2018.4.8



ELYGM:2018.4.9a



ELYGM:2018.4.9b





ELYGM:2018.4.9c



ELYGM:2018.4.9d



ELYGM:2018.4.9e



ELYGM:2018.4.9f





ELYGM:2018.4.9g



ELYGM:2018.4.9h



ELYGM:2018.4.9i





ELYGM:2018.4.9j



ELYGM:2018.4.10



ELYGM:2018.4.11



ELYGM:2018.4.12





ELYGM:2018.4.13



ELYGM:2018.4.14



ELYGM:2018.4.15



ELYGM:2018.4.16a





ELYGM:2018.4.16b



ELYGM:2018.4.16c



ELYGM:2018.4.16d





ELYGM:2018.4.16e



ELYGM:2018.4.16f



ELYGM:2018.4.16g



ELYGM:2018.4.16h





ELYGM:2018.4.18



ELYGM:2018.4.19



ELYGM:2018.4.20





ELYGM:2018.4.21



ELYGM:2018.4.22



ELYGM:2018.4.23



ELYGM:2018.4.24







ELYGM:2018.4.26



ELYGM:2018.4.27



ELYGM:2018.4.28





ELYGM:2018.4.29



ELYGM:2018.4.30



ELYGM:2018.4.31



ELYGM:2018.4.32





ELYGM:2018.4.33



ELYGM:2018.4.34



ELYGM:2018.4.35





ELYGM:2018.4.36



ELYGM:2018.4.37



ELYGM:2018.4.38



ELYGM:2018.4.39





ELYG