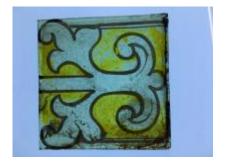

## fragment of a head, showing hair

Brief description: fragment of glass from the box of glass fragments from J.W.

Knowles studio

fragment of a head, showing hair

Object type: fragment Number of objects: 1 Production date: 1

Production period: 20th century

Dimensions: Height: 120 mm, Width: 95 mm

Inscription: 'Glass from / Sharrow window / Hull' the fragment was wrapped in

brown paper and the inscription on the brown paper read

Acquisition: gift 12.2018

Acquisition source: Murray, J.

This item is not currently on display and can only be viewed by prior

arrangement

Accession number: ELYGM:2018.4.17

Permalink: <a href="https://stainedglassmuseum.com/object/ELYGM:2018.4.17">https://stainedglassmuseum.com/object/ELYGM:2018.4.17</a>