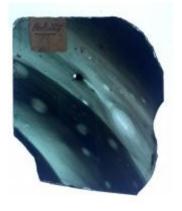

## fragment of a head, showing hair

Brief description: fragment of glass from the box of glass fragments from J.W.

Knowles studio

fragment of a head, showing hair

Object type: fragment Number of objects: 1 Production date: 1

Production period: 20th century

Dimensions: Height: 120 mm, Width: 95 mm

Inscription: 'Glass from / Sharrow window / Hull' the fragment was wrapped in

brown paper and the inscription on the brown paper read

Acquisition: gift 12.2018

Acquisition source: Murray, J.

This item is not currently on display and can only be viewed by prior

arrangement

Accession number: ELYGM:2018.4.17

Permalink: <a href="https://stainedglassmuseum.com/object/ELYGM:2018.4.17">https://stainedglassmuseum.com/object/ELYGM:2018.4.17</a>