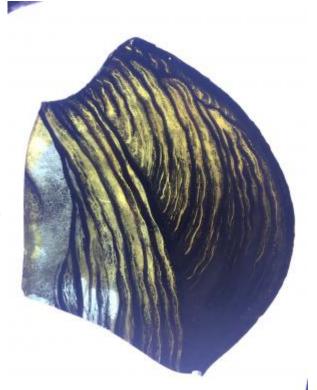

## fragment of a head, showing hair

Brief description: fragment of glass from the box of glass fragments from J.W.

Knowles studio

fragment of a head, showing hair

Object type: fragment Number of objects: 1 Production date: 1

Production period: 20th century

Dimensions: Height: 120 mm, Width: 95 mm

Inscription: 'Glass from / Sharrow window / Hull' the fragment was wrapped in

brown paper and the inscription on the brown paper read

Acquisition: gift 12.2018

Acquisition source: Murray, J.

This item is not currently on display and can only be viewed by prior

arrangement

Accession number: ELYGM:2018.4.17

Permalink: <a href="https://stainedglassmuseum.com/object/ELYGM:2018.4.17">https://stainedglassmuseum.com/object/ELYGM:2018.4.17</a>