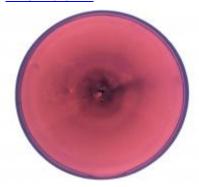

## fragment of a head, showing hair

Brief description: fragment of glass from the box of glass fragments from J.W.

Knowles studio

fragment of a head, showing hair

Object type: fragment Number of objects: 1 Production date: 1

Production period: 20th century

Dimensions: Height: 120 mm, Width: 95 mm

Inscription: 'Glass from / Sharrow window / Hull' the fragment was wrapped in

brown paper and the inscription on the brown paper read

Acquisition: gift 12.2018

Acquisition source: Murray, J.

This item is not currently on display and can only be viewed by prior

arrangement

Accession number: ELYGM:2018.4.17

Permalink: <a href="https://stainedglassmuseum.com/object/ELYGM:2018.4.17">https://stainedglassmuseum.com/object/ELYGM:2018.4.17</a>