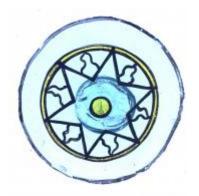

## fragment of a head, showing hair

Brief description: fragment of glass from the box of glass fragments from J.W.

Knowles studio

fragment of a head, showing hair

Object type: fragment Number of objects: 1 Production date: 1

Production period: 20th century

Dimensions: Height: 120 mm, Width: 95 mm

Inscription: 'Glass from / Sharrow window / Hull' the fragment was wrapped in

brown paper and the inscription on the brown paper read

Acquisition: gift 12.2018

Acquisition source: Murray, J.

This item is not currently on display and can only be viewed by prior

arrangement

Accession number: ELYGM:2018.4.17

Permalink: <a href="https://stainedglassmuseum.com/object/ELYGM:2018.4.17">https://stainedglassmuseum.com/object/ELYGM:2018.4.17</a>