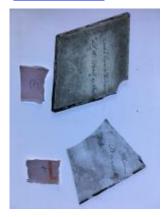

## fragment of a head, showing hair

Brief description: fragment of glass from the box of glass fragments from J.W.

Knowles studio

fragment of a head, showing hair

Object type: fragment Number of objects: 1 Production date: 1

Production period: 20th century

Dimensions: Height: 120 mm, Width: 95 mm

Inscription: 'Glass from / Sharrow window / Hull' the fragment was wrapped in

brown paper and the inscription on the brown paper read

Acquisition: gift 12.2018

Acquisition source: Murray, J.

This item is not currently on display and can only be viewed by prior

arrangement

Accession number: ELYGM:2018.4.17

Permalink: <a href="https://stainedglassmuseum.com/object/ELYGM:2018.4.17">https://stainedglassmuseum.com/object/ELYGM:2018.4.17</a>