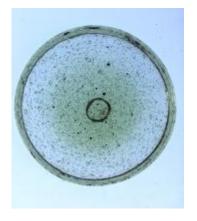

## fragment of a head, showing hair

Brief description: fragment of glass from the box of glass fragments from J.W.

Knowles studio

fragment of a head, showing hair

Object type: fragment Number of objects: 1 Production date: 1

Production period: 20th century

Dimensions: Height: 120 mm, Width: 95 mm

Inscription: 'Glass from / Sharrow window / Hull' the fragment was wrapped in

brown paper and the inscription on the brown paper read

Acquisition: gift 12.2018

Acquisition source: Murray, J.

This item is not currently on display and can only be viewed by prior

arrangement

Accession number: ELYGM:2018.4.17

Permalink: <a href="https://stainedglassmuseum.com/object/ELYGM:2018.4.17">https://stainedglassmuseum.com/object/ELYGM:2018.4.17</a>