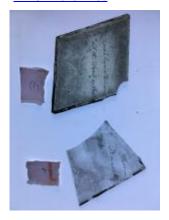

## fragment of a head, showing hair

Brief description: fragment of glass from the box of glass fragments from J.W.

Knowles studio

fragment of a head, showing hair

Object type: fragment Number of objects: 1 Production date: 1

Production period: 20th century

Dimensions: Height: 120 mm, Width: 95 mm

Inscription: 'Glass from / Sharrow window / Hull' the fragment was wrapped in

brown paper and the inscription on the brown paper read

Acquisition: gift 12.2018

Acquisition source: Murray, J.

This item is not currently on display and can only be viewed by prior

arrangement

Accession number: ELYGM:2018.4.17

Permalink: <a href="https://stainedglassmuseum.com/object/ELYGM:2018.4.17">https://stainedglassmuseum.com/object/ELYGM:2018.4.17</a>