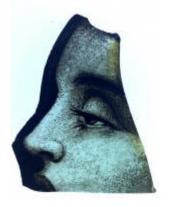

## fragment of a head, showing hair

Brief description: fragment of glass from the box of glass fragments from J.W.

Knowles studio

fragment of a head, showing hair

Object type: fragment Number of objects: 1 Production date: 1

Production period: 20th century

Dimensions: Height: 120 mm, Width: 95 mm

Inscription: 'Glass from / Sharrow window / Hull' the fragment was wrapped in

brown paper and the inscription on the brown paper read

Acquisition: gift 12.2018

Acquisition source: Murray, J.

This item is not currently on display and can only be viewed by prior

arrangement

Accession number: ELYGM:2018.4.17

Permalink: <a href="https://stainedglassmuseum.com/object/ELYGM:2018.4.17">https://stainedglassmuseum.com/object/ELYGM:2018.4.17</a>