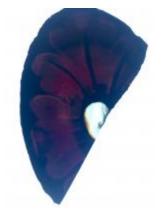

## fragment of a head, showing hair

Brief description: fragment of glass from the box of glass fragments from J.W.

Knowles studio

fragment of a head, showing hair

Object type: fragment Number of objects: 1 Production date: 1

Production period: 20th century

Dimensions: Height: 120 mm, Width: 95 mm

Inscription: 'Glass from / Sharrow window / Hull' the fragment was wrapped in

brown paper and the inscription on the brown paper read

Acquisition: gift 12.2018

Acquisition source: Murray, J.

This item is not currently on display and can only be viewed by prior

arrangement

Accession number: ELYGM:2018.4.17

Permalink: <a href="https://stainedglassmuseum.com/object/ELYGM:2018.4.17">https://stainedglassmuseum.com/object/ELYGM:2018.4.17</a>