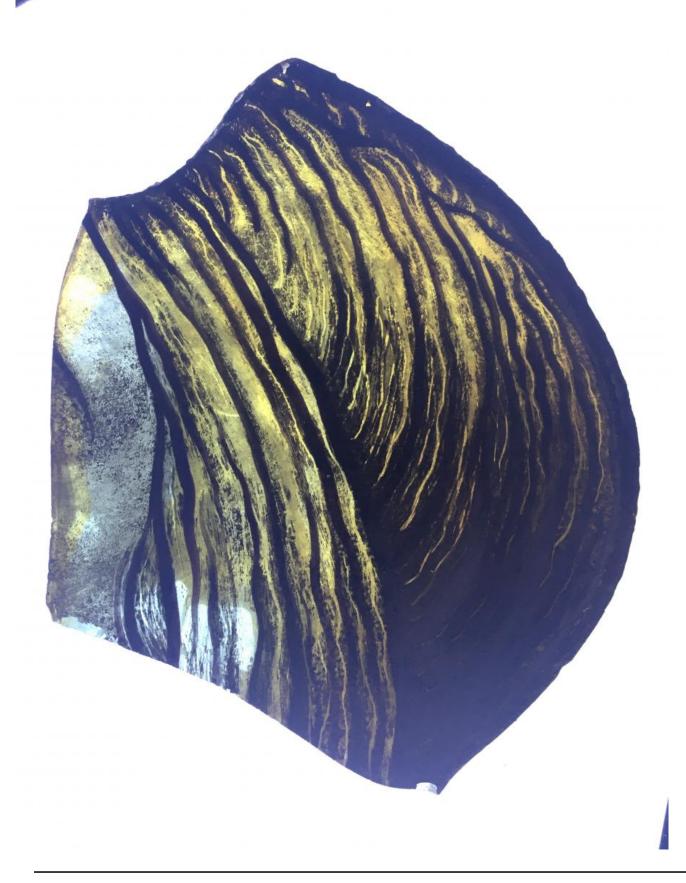

## fragment of a head, showing hair

Brief description: fragment of glass from the box of glass fragments from J.W.

Knowles studio

fragment of a head, showing hair

Object type: fragment Number of objects: 1 Production date: 1

Production period: 20th century

Dimensions: Height: 120 mm, Width: 95 mm

Inscription: 'Glass from / Sharrow window / Hull' the fragment was wrapped in

brown paper and the inscription on the brown paper read

Acquisition: gift 12.2018

Acquisition source: Murray, J.

This item is not currently on display and can only be viewed by prior

arrangement

Accession number: ELYGM:2018.4.17

Permalink: <a href="https://stainedglassmuseum.com/object/ELYGM:2018.4.17">https://stainedglassmuseum.com/object/ELYGM:2018.4.17</a>