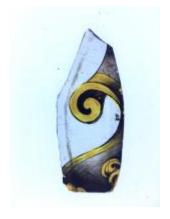

## fragment of a head, showing hair

Brief description: fragment of glass from the box of glass fragments from J.W.

Knowles studio

fragment of a head, showing hair

Object type: fragment Number of objects: 1 Production date: 1

Production period: 20th century

Dimensions: Height: 120 mm, Width: 95 mm

Inscription: 'Glass from / Sharrow window / Hull' the fragment was wrapped in

brown paper and the inscription on the brown paper read

Acquisition: gift 12.2018

Acquisition source: Murray, J.

This item is not currently on display and can only be viewed by prior

arrangement

Accession number: ELYGM:2018.4.17

Permalink: <a href="https://stainedglassmuseum.com/object/ELYGM:2018.4.17">https://stainedglassmuseum.com/object/ELYGM:2018.4.17</a>