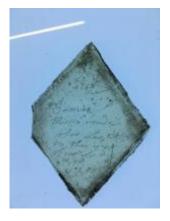

## fragment of a head, showing hair

Brief description: fragment of glass from the box of glass fragments from J.W.

Knowles studio

fragment of a head, showing hair

Object type: fragment Number of objects: 1 Production date: 1

Production period: 20th century

Dimensions: Height: 120 mm, Width: 95 mm

Inscription: 'Glass from / Sharrow window / Hull' the fragment was wrapped in

brown paper and the inscription on the brown paper read

Acquisition: gift 12.2018

Acquisition source: Murray, J.

This item is not currently on display and can only be viewed by prior

arrangement

Accession number: ELYGM:2018.4.17

Permalink: <a href="https://stainedglassmuseum.com/object/ELYGM:2018.4.17">https://stainedglassmuseum.com/object/ELYGM:2018.4.17</a>