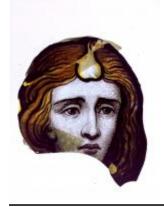

## fragment of a head, showing hair

Brief description: fragment of glass from the box of glass fragments from J.W.

Knowles studio

fragment of a head, showing hair

Object type: fragment Number of objects: 1 Production date: 1

Production period: 20th century

Dimensions: Height: 120 mm, Width: 95 mm

Inscription: 'Glass from / Sharrow window / Hull' the fragment was wrapped in

brown paper and the inscription on the brown paper read

Acquisition: gift 12.2018

Acquisition source: Murray, J.

This item is not currently on display and can only be viewed by prior

arrangement

Accession number: ELYGM:2018.4.17

Permalink: <a href="https://stainedglassmuseum.com/object/ELYGM:2018.4.17">https://stainedglassmuseum.com/object/ELYGM:2018.4.17</a>