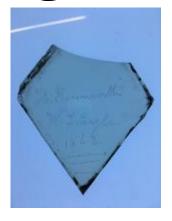

od: 20th century

Dimensions: Height: 120 mm, Width: 95 mm

Inscription: 'Glass from / Sharrow window / Hull' the fragment was wrapped in

brown paper and the inscription on the brown paper read

Acquisition: gift 12.2018

Acquisition source: Murray, J.

This item is not currently on display and can only be viewed by prior

arrangement

Accession number: ELYGM:2018.4.17

Permalink: <a href="https://stainedglassmuseum.com/object/ELYGM:2018.4.17">https://stainedglassmuseum.com/object/ELYGM:2018.4.17</a>



## Related objects

## ELYGM:2018.4.1



## ELYGM:2018.4.2



ELYGM:2018.4.3





ELYGM:2018.4.4



ELYGM:2018.4.5



ELYGM:2018.4.6



ELYGM:2018.4.7





ELYGM:2018.4.8



ELYGM:2018.4.9a



ELYGM:2018.4.9b





ELYGM:2018.4.9c



ELYGM:2018.4.9d



ELYGM:2018.4.9e



ELYGM:2018.4.9f





ELYGM:2018.4.9g



ELYGM:2018.4.9h



ELYGM:2018.4.9i





ELYGM:2018.4.9j



ELYGM:2018.4.10



ELYGM:2018.4.11



ELYGM:2018.4.12





ELYGM:2018.4.13



ELYGM:2018.4.14



ELYGM:2018.4.15



ELYGM:2018.4.16a





ELYGM:2018.4.16b



ELYGM:2018.4.16c



ELYGM:2018.4.16d





ELYGM:2018.4.16e



ELYGM:2018.4.16f



ELYGM:2018.4.16g



ELYGM:2018.4.16h





ELYGM:2018.4.18



ELYGM:2018.4.19



ELYGM:2018.4.20





ELYGM:2018.4.21



ELYGM:2018.4.22



ELYGM:2018.4.23



ELYGM:2018.4.24







ELYGM:2018.4.26



ELYGM:2018.4.27



ELYGM:2018.4.28





ELYGM:2018.4.29



ELYGM:2018.4.30



ELYGM:2018.4.31



ELYGM:2018.4.32





ELYGM:2018.4.33



ELYGM:2018.4.34



ELYGM:2018.4.35





ELYGM:2018.4.36



ELYGM:2018.4.37



ELYGM:2018.4.38



ELYGM:2018.4.39





ELYGM:2018.4.40



ELYGM: