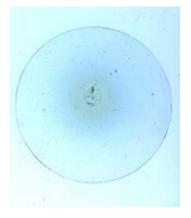

## fragment of a head, showing hair

Brief description: fragment of glass from the box of glass fragments from J.W.

Knowles studio

fragment of a head, showing hair

Object type: fragment Number of objects: 1 Production date: 1

Production period: 20th century

Dimensions: Height: 120 mm, Width: 95 mm

Inscription: 'Glass from / Sharrow window / Hull' the fragment was wrapped in

brown paper and the inscription on the brown paper read

Acquisition: gift 12.2018

Acquisition source: Murray, J.

This item is not currently on display and can only be viewed by prior

arrangement

Accession number: ELYGM:2018.4.17

Permalink: <a href="https://stainedglassmuseum.com/object/ELYGM:2018.4.17">https://stainedglassmuseum.com/object/ELYGM:2018.4.17</a>