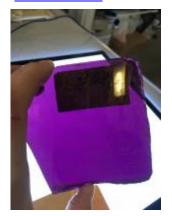

## fragment of a head, showing hair

Brief description: fragment of glass from the box of glass fragments from J.W.

Knowles studio

fragment of a head, showing hair

Object type: fragment Number of objects: 1 Production date: 1

Production period: 20th century

Dimensions: Height: 120 mm, Width: 95 mm

Inscription: 'Glass from / Sharrow window / Hull' the fragment was wrapped in

brown paper and the inscription on the brown paper read

Acquisition: gift 12.2018

Acquisition source: Murray, J.

This item is not currently on display and can only be viewed by prior

arrangement

Accession number: ELYGM:2018.4.17

Permalink: <a href="https://stainedglassmuseum.com/object/ELYGM:2018.4.17">https://stainedglassmuseum.com/object/ELYGM:2018.4.17</a>