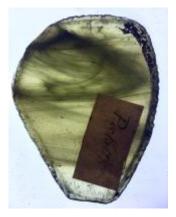

## fragment of a head, showing hair

Brief description: fragment of glass from the box of glass fragments from J.W.

Knowles studio

fragment of a head, showing hair

Object type: fragment Number of objects: 1 Production date: 1

Production period: 20th century

Dimensions: Height: 120 mm, Width: 95 mm

Inscription: 'Glass from / Sharrow window / Hull' the fragment was wrapped in

brown paper and the inscription on the brown paper read

Acquisition: gift 12.2018

Acquisition source: Murray, J.

This item is not currently on display and can only be viewed by prior

arrangement

Accession number: ELYGM:2018.4.17

Permalink: <a href="https://stainedglassmuseum.com/object/ELYGM:2018.4.17">https://stainedglassmuseum.com/object/ELYGM:2018.4.17</a>