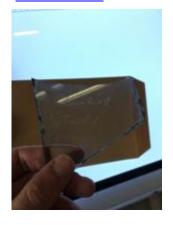

## fragment of a head, showing hair

Brief description: fragment of glass from the box of glass fragments from J.W.

Knowles studio

fragment of a head, showing hair

Object type: fragment Number of objects: 1 Production date: 1

Production period: 20th century

Dimensions: Height: 120 mm, Width: 95 mm

Inscription: 'Glass from / Sharrow window / Hull' the fragment was wrapped in

brown paper and the inscription on the brown paper read

Acquisition: gift 12.2018

Acquisition source: Murray, J.

This item is not currently on display and can only be viewed by prior

arrangement

Accession number: ELYGM:2018.4.17

Permalink: <a href="https://stainedglassmuseum.com/object/ELYGM:2018.4.17">https://stainedglassmuseum.com/object/ELYGM:2018.4.17</a>