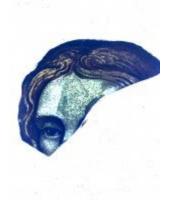

## fragment of a head, showing hair

Brief description: fragment of glass from the box of glass fragments from J.W.

Knowles studio

fragment of a head, showing hair

Object type: fragment Number of objects: 1 Production date: 1

Production period: 20th century

Dimensions: Height: 120 mm, Width: 95 mm

Inscription: 'Glass from / Sharrow window / Hull' the fragment was wrapped in

brown paper and the inscription on the brown paper read

Acquisition: gift 12.2018

Acquisition source: Murray, J.

This item is not currently on display and can only be viewed by prior

arrangement

Accession number: ELYGM:2018.4.17

Permalink: <a href="https://stainedglassmuseum.com/object/ELYGM:2018.4.17">https://stainedglassmuseum.com/object/ELYGM:2018.4.17</a>