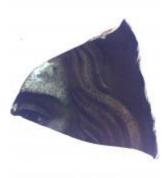

# fragment of a plain quarry Brief description: fragment of a glass quarry from the box of glass fragments

from J.W. Knowles studio

**Object type: fragment** 

Number of objects: 1

Production date: 1

Production period: 15th century

Dimensions: Height: 70 mm, Width: 80 mm

Inscription: John Larder? \_ York

Acquisition: gift 12.2018

Acquisition source: Murray, J.

This item is not currently on display and can only be viewed by prior arrangement

Accession number: ELYGM:2018.4.16g

Permalink: https://stainedglassmuseum.com/object/ELYGM:2018.4.16g