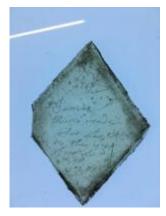

# fragment of a plain quarry Brief description: fragment of a glass quarry from the box of glass fragments

from J.W. Knowles studio

**Object type: fragment** 

Number of objects: 1

Production date: 1

Production period: 15th century

Dimensions: Height: 70 mm, Width: 80 mm

Inscription: John Larder? \_ York

Acquisition: gift 12.2018

Acquisition source: Murray, J.

This item is not currently on display and can only be viewed by prior arrangement