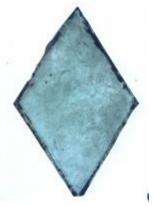

# fragment of a plain quarry Brief description: fragment of a glass quarry from the box of glass fragments

from J.W. Knowles studio

**Object type: fragment** 

Number of objects: 1

Production date: 1

Production period: 15th century

Dimensions: Height: 70 mm, Width: 80 mm

Inscription: John Larder? \_ York

Acquisition: gift 12.2018

Acquisition source: Murray, J.

This item is not currently on display and can only be viewed by prior arrangement

Accession number: ELYGM:2018.4.16g

Permalink: https://stainedglassmuseum.com/object/ELYGM:2018.4.16g