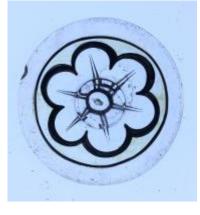

# fragment of a plain quarry Brief description: fragment of a glass quarry from the box of glass fragments

from J.W. Knowles studio

**Object type: fragment** 

Number of objects: 1

Production date: 1

Production period: 15th century

Dimensions: Height: 70 mm, Width: 80 mm

Inscription: John Larder? \_ York

Acquisition: gift 12.2018

Acquisition source: Murray, J.

This item is not currently on display and can only be viewed by prior arrangement