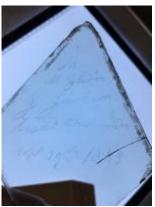

# fragment of a plain quarry Brief description: fragment of a glass quarry from the box of glass fragments

from J.W. Knowles studio

**Object type: fragment** 

Number of objects: 1

Production date: 1

Production period: 15th century

Dimensions: Height: 70 mm, Width: 80 mm

Inscription: John Larder? \_ York

Acquisition: gift 12.2018

Acquisition source: Murray, J.

This item is not currently on display and can only be viewed by prior arrangement