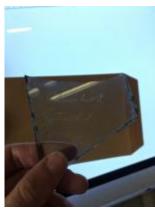

# fragment of a plain quarry Brief description: fragment of a glass quarry from the box of glass fragments

from J.W. Knowles studio

**Object type: fragment** 

Number of objects: 1

Production date: 1

Production period: 15th century

Dimensions: Height: 70 mm, Width: 80 mm

Inscription: John Larder? \_ York

Acquisition: gift 12.2018

Acquisition source: Murray, J.

This item is not currently on display and can only be viewed by prior arrangement