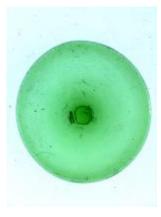

# fragment of a plain quarry Brief description: fragment of a glass quarry from the box of glass fragments

from J.W. Knowles studio

**Object type: fragment** 

Number of objects: 1

Production date: 1

Production period: 15th century

Dimensions: Height: 70 mm, Width: 80 mm

Inscription: John Larder? \_ York

Acquisition: gift 12.2018

Acquisition source: Murray, J.

This item is not currently on display and can only be viewed by prior arrangement