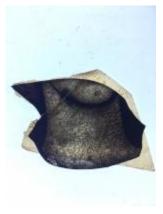

# fragment of a plain quarry Brief description: fragment of a glass quarry from the box of glass fragments

from J.W. Knowles studio

**Object type: fragment** 

Number of objects: 1

Production date: 1

Production period: 15th century

Dimensions: Height: 70 mm, Width: 80 mm

Inscription: John Larder? \_ York

Acquisition: gift 12.2018

Acquisition source: Murray, J.

This item is not currently on display and can only be viewed by prior arrangement

Accession number: ELYGM:2018.4.16g

Permalink: https://stainedglassmuseum.com/object/ELYGM:2018.4.16g