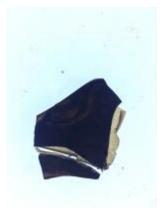

# fragment of a plain quarry Brief description: fragment of a glass quarry from the box of glass fragments

from J.W. Knowles studio

**Object type: fragment** 

Number of objects: 1

Production date: 1

Production period: 15th century

Dimensions: Height: 70 mm, Width: 80 mm

Inscription: John Larder? \_ York

Acquisition: gift 12.2018

Acquisition source: Murray, J.

This item is not currently on display and can only be viewed by prior arrangement

Accession number: ELYGM:2018.4.16g

Permalink: https://stainedglassmuseum.com/object/ELYGM:2018.4.16g