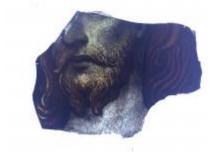

# fragment of a plain quarry Brief description: fragment of a glass quarry from the box of glass fragments

from J.W. Knowles studio

**Object type: fragment** 

Number of objects: 1

Production date: 1

Production period: 15th century

Dimensions: Height: 70 mm, Width: 80 mm

Inscription: John Larder? \_ York

Acquisition: gift 12.2018

Acquisition source: Murray, J.

This item is not currently on display and can only be viewed by prior arrangement