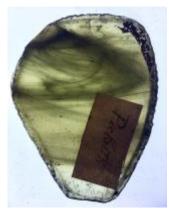

# fragment of a plain quarry Brief description: fragment of a glass quarry from the box of glass fragments

from J.W. Knowles studio

**Object type: fragment** 

Number of objects: 1

Production date: 1

Production period: 15th century

Dimensions: Height: 70 mm, Width: 80 mm

Inscription: John Larder? \_ York

Acquisition: gift 12.2018

Acquisition source: Murray, J.

This item is not currently on display and can only be viewed by prior arrangement

Accession number: ELYGM:2018.4.16g

Permalink: https://stainedglassmuseum.com/object/ELYGM:2018.4.16g