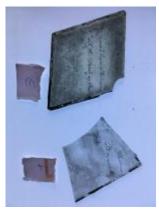

# fragment of a plain quarry Brief description: fragment of a glass quarry from the box of glass fragments

from J.W. Knowles studio

**Object type: fragment** 

Number of objects: 1

Production date: 1

Production period: 15th century

Dimensions: Height: 70 mm, Width: 80 mm

Inscription: John Larder? \_ York

Acquisition: gift 12.2018

Acquisition source: Murray, J.

This item is not currently on display and can only be viewed by prior arrangement

Accession number: ELYGM:2018.4.16g

Permalink: https://stainedglassmuseum.com/object/ELYGM:2018.4.16g