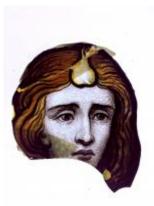

# fragment of a plain quarry Brief description: fragment of a glass quarry from the box of glass fragments

from J.W. Knowles studio

**Object type: fragment** 

Number of objects: 1

Production date: 1

Production period: 15th century

Dimensions: Height: 70 mm, Width: 80 mm

Inscription: John Larder? \_ York

Acquisition: gift 12.2018

Acquisition source: Murray, J.

This item is not currently on display and can only be viewed by prior arrangement