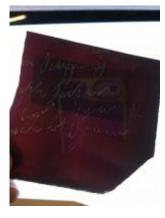

# fragment of a plain quarry Brief description: fragment of a glass quarry from the box of glass fragments

from J.W. Knowles studio

**Object type: fragment** 

Number of objects: 1

Production date: 1

Production period: 15th century

Dimensions: Height: 70 mm, Width: 80 mm

Inscription: John Larder? \_ York

Acquisition: gift 12.2018

Acquisition source: Murray, J.

This item is not currently on display and can only be viewed by prior arrangement

Accession number: ELYGM:2018.4.16g

Permalink: https://stainedglassmuseum.com/object/ELYGM:2018.4.16g