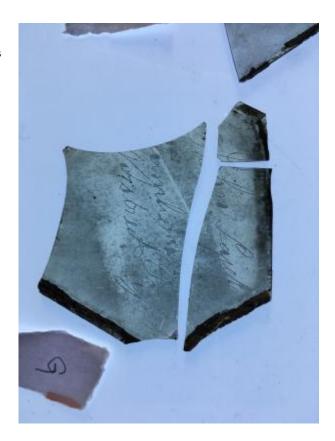

# fragment of a plain quarry Brief description: fragment of a glass quarry from the box of glass fragments

from J.W. Knowles studio

**Object type: fragment** 

Number of objects: 1

Production date: 1

Production period: 15th century

Dimensions: Height: 70 mm, Width: 80 mm

Inscription: John Larder? \_ York

Acquisition: gift 12.2018

Acquisition source: Murray, J.

This item is not currently on display and can only be viewed by prior arrangement