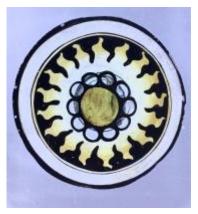

# fragment of a plain quarry Brief description: fragment of a glass quarry from the box of glass fragments

from J.W. Knowles studio

**Object type: fragment** 

Number of objects: 1

Production date: 1

Production period: 15th century

Dimensions: Height: 70 mm, Width: 80 mm

Inscription: John Larder? \_ York

Acquisition: gift 12.2018

Acquisition source: Murray, J.

This item is not currently on display and can only be viewed by prior arrangement