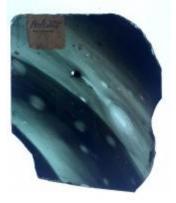

# fragment of a plain quarry Brief description: fragment of a glass quarry from the box of glass fragments

from J.W. Knowles studio

**Object type: fragment** 

Number of objects: 1

Production date: 1

Production period: 15th century

Dimensions: Height: 70 mm, Width: 80 mm

Inscription: John Larder? \_ York

Acquisition: gift 12.2018

Acquisition source: Murray, J.

This item is not currently on display and can only be viewed by prior arrangement

Accession number: ELYGM:2018.4.16g

Permalink: https://stainedglassmuseum.com/object/ELYGM:2018.4.16g