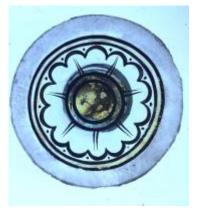

# fragment of a plain quarry Brief description: fragment of a glass quarry from the box of glass fragments

from J.W. Knowles studio

**Object type: fragment** 

Number of objects: 1

Production date: 1

Production period: 15th century

Dimensions: Height: 70 mm, Width: 80 mm

Inscription: John Larder? \_ York

Acquisition: gift 12.2018

Acquisition source: Murray, J.

This item is not currently on display and can only be viewed by prior arrangement