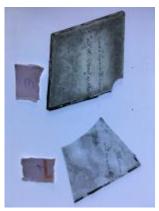

# fragment of a plain quarry Brief description: fragment of a glass quarry from the box of glass fragments

from J.W. Knowles studio

**Object type: fragment** 

Number of objects: 1

Production date: 1

Production period: 15th century

Dimensions: Height: 70 mm, Width: 80 mm

Inscription: John Larder? \_ York

Acquisition: gift 12.2018

Acquisition source: Murray, J.

This item is not currently on display and can only be viewed by prior arrangement

Accession number: ELYGM:2018.4.16g

Permalink: https://stainedglassmuseum.com/object/ELYGM:2018.4.16g