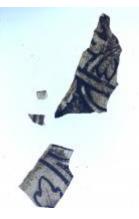

# fragment of a plain quarry Brief description: fragment of a glass quarry from the box of glass fragments

from J.W. Knowles studio

**Object type: fragment** 

Number of objects: 1

Production date: 1

Production period: 15th century

Dimensions: Height: 70 mm, Width: 80 mm

Inscription: John Larder? \_ York

Acquisition: gift 12.2018

Acquisition source: Murray, J.

This item is not currently on display and can only be viewed by prior arrangement