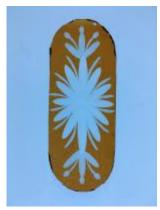

nt** 

Number of objects: 1

Production date: 1

Production period: 15th century

Dimensions: Height: 70 mm, Width: 80 mm

Inscription: John Larder? \_ York

Acquisition: gift 12.2018

Acquisition source: Murray, J.

This item is not currently on display and can only be viewed by prior arrangement

Accession number: ELYGM:2018.4.16g

Permalink: https://stainedglassmuseum.com/object/ELYGM:2018.4.16g

### Related objects

### ELYGM:2018.4.1



#### ELYGM:2018.4.2







# ELYGM:2018.4.16g



### ELYGM:2018.4.4



#### ELYGM:2018.4.5



### ELYGM:2018.4.6





ELYGM:2018.4.16g



### ELYGM:2018.4.8



### ELYGM:2018.4.9a









### ELYGM:2018.4.9d



### ELYGM:2018.4.9e





ELYGM:2018.4.16g



### ELYGM:2018.4.9g



#### ELYGM:2018.4.9h









### ELYGM:2018.4.10



### ELYGM:2018.4.11



ELYGM:2018.4.12

Downloaded 4 July 2024 10:57 pm Page 6/25 Copyright (c) Stained Glass Museum 2019-2024 Website: https://stainedglassmuseum.com

ELYGM:2018.4.16g



# ELYGM:2018.4.16g



### ELYGM:2018.4.13



### ELYGM:2018.4.14



### ELYGM:2018.4.15



ELYGM:2018.4.16a



# ELYGM:2018.4.16g



### ELYGM:2018.4.16b



### ELYGM:2018.4.16c



### ELYGM:2018.4.16d





ELYGM:2018.4.16e



### ELYGM:2018.4.16f



### ELYGM:2018.4.16h



ELYGM:2018.4.17

## ELYGM:2018.4.16g



ELYGM:2018.4.16g



### ELYGM:2018.4.18



ELYGM:2018.4.19









### ELYGM:2018.4.22



. . . .

### ELYGM:2018.4.23



ELYGM:2018.4.24



ELYGM:2018.4.25

# ELYGM:2018.4.16g



ELYGM:2018.4.16g



### ELYGM:2018.4.26



ELYGM:2018.4.27









### ELYGM:2018.4.30



ELYGM:2018.4.31





ELYGM:2018.4.16g



### E