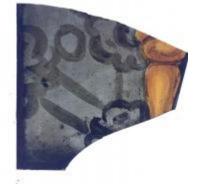

# fragment of a plain quarry Brief description: fragment of a glass quarry from the box of glass fragments

from J.W. Knowles studio

**Object type: fragment** 

Number of objects: 1

Production date: 1

Production period: 15th century

Dimensions: Height: 70 mm, Width: 80 mm

Inscription: John Larder? \_ York

Acquisition: gift 12.2018

Acquisition source: Murray, J.

This item is not currently on display and can only be viewed by prior arrangement