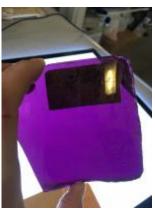

# fragment of a plain quarry Brief description: fragment of a glass quarry from the box of glass fragments

from J.W. Knowles studio

**Object type: fragment** 

Number of objects: 1

Production date: 1

Production period: 15th century

Dimensions: Height: 70 mm, Width: 80 mm

Inscription: John Larder? \_ York

Acquisition: gift 12.2018

Acquisition source: Murray, J.

This item is not currently on display and can only be viewed by prior arrangement

Accession number: ELYGM:2018.4.16g

Permalink: https://stainedglassmuseum.com/object/ELYGM:2018.4.16g