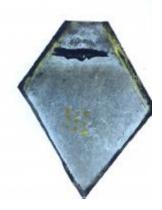

# fragment of a plain quarry Brief description: fragment of a glass quarry from the box of glass fragments

from J.W. Knowles studio

**Object type: fragment** 

Number of objects: 1

Production date: 1

Production period: 15th century

Dimensions: Height: 70 mm, Width: 80 mm

Inscription: John Larder? \_ York

Acquisition: gift 12.2018

Acquisition source: Murray, J.

This item is not currently on display and can only be viewed by prior arrangement