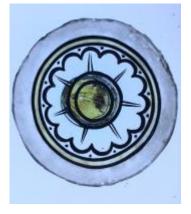

# fragment of a plain quarry Brief description: fragment of a glass quarry from the box of glass fragments

from J.W. Knowles studio

**Object type: fragment** 

Number of objects: 1

Production date: 1

Production period: 15th century

Dimensions: Height: 70 mm, Width: 80 mm

Inscription: John Larder? \_ York

Acquisition: gift 12.2018

Acquisition source: Murray, J.

This item is not currently on display and can only be viewed by prior arrangement