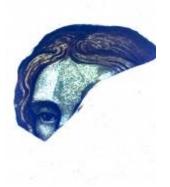

# fragment of a plain quarry Brief description: fragment of a glass quarry from the box of glass fragments

from J.W. Knowles studio

**Object type: fragment** 

Number of objects: 1

Production date: 1

Production period: 15th century

Dimensions: Height: 70 mm, Width: 80 mm

Inscription: John Larder? \_ York

Acquisition: gift 12.2018

Acquisition source: Murray, J.

This item is not currently on display and can only be viewed by prior arrangement