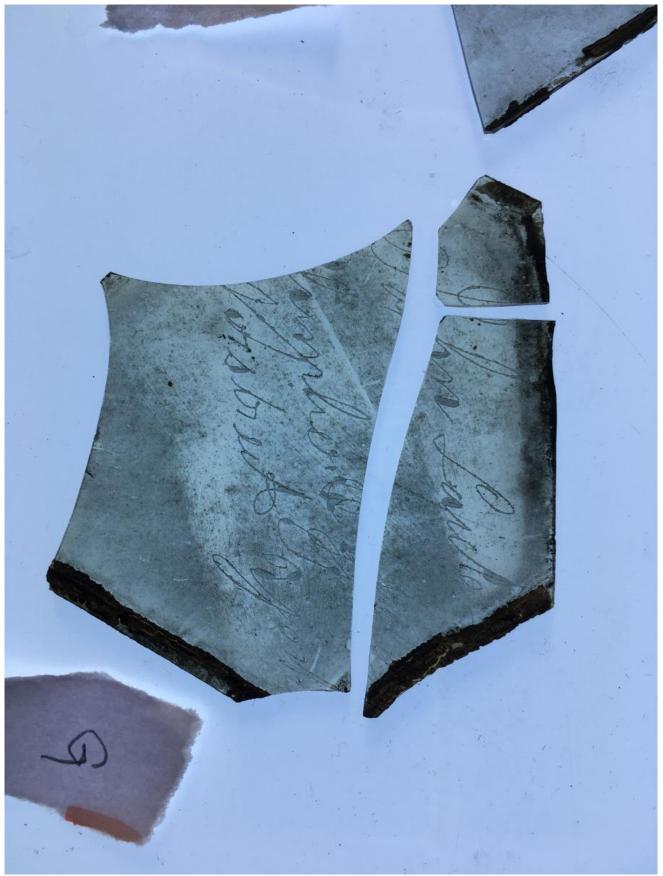

# fragment of a plain quarry Brief description: fragment of a glass quarry from the box of glass fragments

from J.W. Knowles studio

**Object type: fragment** 

Number of objects: 1

Production date: 1

Production period: 15th century

Dimensions: Height: 70 mm, Width: 80 mm

Inscription: John Larder? \_ York

Acquisition: gift 12.2018

Acquisition source: Murray, J.

This item is not currently on display and can only be viewed by prior arrangement