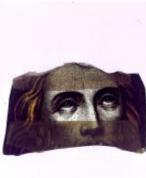

# fragment of a plain quarry Brief description: fragment of a glass quarry from the box of glass fragments

from J.W. Knowles studio

**Object type: fragment** 

Number of objects: 1

Production date: 1

Production period: 15th century

Dimensions: Height: 70 mm, Width: 80 mm

Inscription: John Larder? \_ York

Acquisition: gift 12.2018

Acquisition source: Murray, J.

This item is not currently on display and can only be viewed by prior arrangement