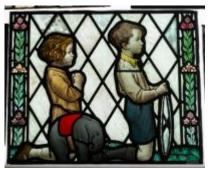

# fragment of a plain quarry Brief description: fragment of a glass quarry from the box of glass fragments

from J.W. Knowles studio

**Object type: fragment** 

Number of objects: 1

Production date: 1

Production period: 15th century

Dimensions: Height: 70 mm, Width: 80 mm

Inscription: John Larder? \_ York

Acquisition: gift 12.2018

Acquisition source: Murray, J.

This item is not currently on display and can only be viewed by prior arrangement