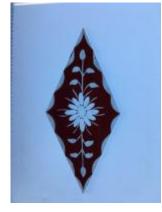

# fragment of a plain quarry Brief description: fragment of a glass quarry from the box of glass fragments

from J.W. Knowles studio

**Object type: fragment** 

Number of objects: 1

Production date: 1

Production period: 15th century

Dimensions: Height: 70 mm, Width: 80 mm

Inscription: John Larder? \_ York

Acquisition: gift 12.2018

Acquisition source: Murray, J.

This item is not currently on display and can only be viewed by prior arrangement

Accession number: ELYGM:2018.4.16g

Permalink: https://stainedglassmuseum.com/object/ELYGM:2018.4.16g