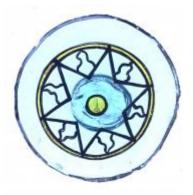

# fragment of a plain quarry Brief description: fragment of a glass quarry from the box of glass fragments

from J.W. Knowles studio

**Object type: fragment** 

Number of objects: 1

Production date: 1

Production period: 15th century

Dimensions: Height: 80 mm, Width: 90 mm

Inscription: Thomas Peacock

Acquisition: gift 12.2018

Acquisition source: Murray, J.

This item is not currently on display and can only be viewed by prior arrangement