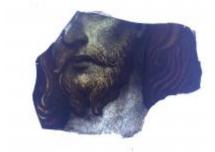

# fragment of a plain quarry Brief description: fragment of a glass quarry from the box of glass fragments

from J.W. Knowles studio

**Object type: fragment** 

Number of objects: 1

Production date: 1

Production period: 15th century

Dimensions: Height: 80 mm, Width: 90 mm

Inscription: Thomas Peacock

Acquisition: gift 12.2018

Acquisition source: Murray, J.

This item is not currently on display and can only be viewed by prior arrangement

Accession number: ELYGM:2018.4.16f

Permalink: https://stainedglassmuseum.com/object/ELYGM:2018.4.16f