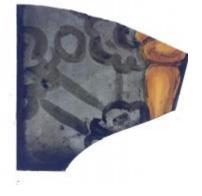

# fragment of a plain quarry Brief description: fragment of a glass quarry from the box of glass fragments

from J.W. Knowles studio

**Object type: fragment** 

Number of objects: 1

Production date: 1

Production period: 15th century

Dimensions: Height: 80 mm, Width: 90 mm

Inscription: Thomas Peacock

Acquisition: gift 12.2018

Acquisition source: Murray, J.

This item is not currently on display and can only be viewed by prior arrangement