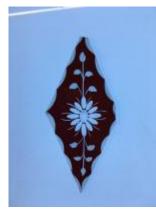

# fragment of a plain quarry Brief description: fragment of a glass quarry from the box of glass fragments

from J.W. Knowles studio

**Object type: fragment** 

Number of objects: 1

Production date: 1

Production period: 15th century

Dimensions: Height: 80 mm, Width: 90 mm

Inscription: Thomas Peacock

Acquisition: gift 12.2018

Acquisition source: Murray, J.

This item is not currently on display and can only be viewed by prior arrangement

Accession number: ELYGM:2018.4.16f

Permalink: https://stainedglassmuseum.com/object/ELYGM:2018.4.16f