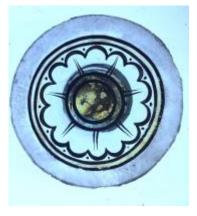

# fragment of a plain quarry Brief description: fragment of a glass quarry from the box of glass fragments

from J.W. Knowles studio

**Object type: fragment** 

Number of objects: 1

Production date: 1

Production period: 15th century

Dimensions: Height: 80 mm, Width: 90 mm

Inscription: Thomas Peacock

Acquisition: gift 12.2018

Acquisition source: Murray, J.

This item is not currently on display and can only be viewed by prior arrangement

Accession number: ELYGM:2018.4.16f

Permalink: https://stainedglassmuseum.com/object/ELYGM:2018.4.16f