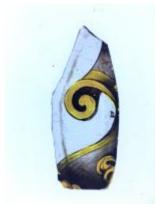

# fragment of a plain quarry Brief description: fragment of a glass quarry from the box of glass fragments

from J.W. Knowles studio

**Object type: fragment** 

Number of objects: 1

Production date: 1

Production period: 15th century

Dimensions: Height: 80 mm, Width: 90 mm

Inscription: Thomas Peacock

Acquisition: gift 12.2018

Acquisition source: Murray, J.

This item is not currently on display and can only be viewed by prior arrangement

Accession number: ELYGM:2018.4.16f

Permalink: https://stainedglassmuseum.com/object/ELYGM:2018.4.16f