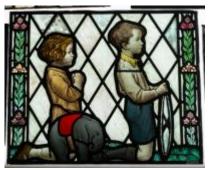

# fragment of a plain quarry Brief description: fragment of a glass quarry from the box of glass fragments

from J.W. Knowles studio

**Object type: fragment** 

Number of objects: 1

Production date: 1

Production period: 15th century

Dimensions: Height: 80 mm, Width: 90 mm

Inscription: Thomas Peacock

Acquisition: gift 12.2018

Acquisition source: Murray, J.

This item is not currently on display and can only be viewed by prior arrangement