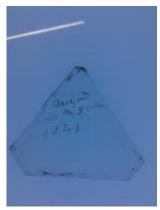

# fragment of a plain quarry Brief description: fragment of a glass quarry from the box of glass fragments

from J.W. Knowles studio

**Object type: fragment** 

Number of objects: 1

Production date: 1

Production period: 15th century

Dimensions: Height: 80 mm, Width: 90 mm

Inscription: Thomas Peacock

Acquisition: gift 12.2018

Acquisition source: Murray, J.

This item is not currently on display and can only be viewed by prior arrangement

Accession number: ELYGM:2018.4.16f

Permalink: https://stainedglassmuseum.com/object/ELYGM:2018.4.16f