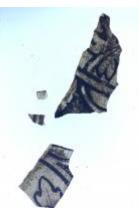

# fragment of a plain quarry Brief description: fragment of a glass quarry from the box of glass fragments

from J.W. Knowles studio

**Object type: fragment** 

Number of objects: 1

Production date: 1

Production period: 15th century

Dimensions: Height: 80 mm, Width: 90 mm

Inscription: Thomas Peacock

Acquisition: gift 12.2018

Acquisition source: Murray, J.

This item is not currently on display and can only be viewed by prior arrangement