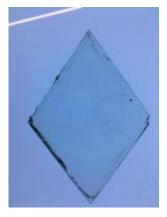

# fragment of a plain quarry Brief description: fragment of a glass quarry from the box of glass fragments

from J.W. Knowles studio

**Object type: fragment** 

Number of objects: 1

Production date: 1

Production period: 15th century

Dimensions: Height: 80 mm, Width: 90 mm

Inscription: Thomas Peacock

Acquisition: gift 12.2018

Acquisition source: Murray, J.

This item is not currently on display and can only be viewed by prior arrangement

Accession number: ELYGM:2018.4.16f

Permalink: https://stainedglassmuseum.com/object/ELYGM:2018.4.16f