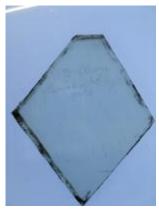

# fragment of a plain quarry Brief description: fragment of a glass quarry from the box of glass fragments

from J.W. Knowles studio

**Object type: fragment** 

Number of objects: 1

Production date: 1

Production period: 15th century

Dimensions: Height: 80 mm, Width: 90 mm

Inscription: Thomas Peacock

Acquisition: gift 12.2018

Acquisition source: Murray, J.

This item is not currently on display and can only be viewed by prior arrangement

Accession number: ELYGM:2018.4.16f

Permalink: https://stainedglassmuseum.com/object/ELYGM:2018.4.16f