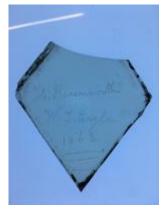

# fragment of a plain quarry Brief description: fragment of a glass quarry from the box of glass fragments

from J.W. Knowles studio

**Object type: fragment** 

Number of objects: 1

Production date: 1

Production period: 15th century

Dimensions: Height: 80 mm, Width: 90 mm

Inscription: Thomas Peacock

Acquisition: gift 12.2018

Acquisition source: Murray, J.

This item is not currently on display and can only be viewed by prior arrangement

Accession number: ELYGM:2018.4.16f

Permalink: https://stainedglassmuseum.com/object/ELYGM:2018.4.16f