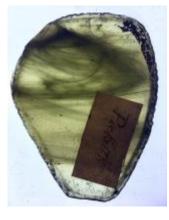

### ELYGM:2018.4.16f

# fragment of a plain quarry Brief description: fragment of a glass quarry from the box of glass fragments

from J.W. Knowles studio

**Object type: fragment** 

Number of objects: 1

Production date: 1

Production period: 15th century

Dimensions: Height: 80 mm, Width: 90 mm

Inscription: Thomas Peacock

Acquisition: gift 12.2018

Acquisition source: Murray, J.

This item is not currently on display and can only be viewed by prior arrangement

Accession number: ELYGM:2018.4.16f

Permalink: https://stainedglassmuseum.com/object/ELYGM:2018.4.16f