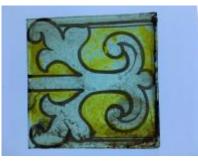

# fragment of a plain quarry Brief description: fragment of a glass quarry from the box of glass fragments

from J.W. Knowles studio

**Object type: fragment** 

Number of objects: 1

Production date: 1

Production period: 15th century

Dimensions: Height: 80 mm, Width: 90 mm

Inscription: Thomas Peacock

Acquisition: gift 12.2018

Acquisition source: Murray, J.

This item is not currently on display and can only be viewed by prior arrangement

Accession number: ELYGM:2018.4.16f

Permalink: https://stainedglassmuseum.com/object/ELYGM:2018.4.16f