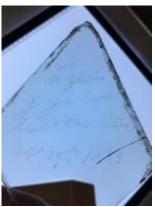

# fragment of a plain quarry Brief description: fragment of a glass quarry from the box of glass fragments

from J.W. Knowles studio

**Object type: fragment** 

Number of objects: 1

Production date: 1

Production period: 15th century

Dimensions: Height: 80 mm, Width: 90 mm

Inscription: Thomas Peacock

Acquisition: gift 12.2018

Acquisition source: Murray, J.

This item is not currently on display and can only be viewed by prior arrangement

Accession number: ELYGM:2018.4.16f

Permalink: https://stainedglassmuseum.com/object/ELYGM:2018.4.16f