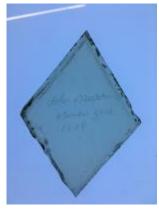

# fragment of a plain quarry Brief description: fragment of a glass quarry from the box of glass fragments

from J.W. Knowles studio

**Object type: fragment** 

Number of objects: 1

Production date: 1

Production period: 15th century

Dimensions: Height: 80 mm, Width: 90 mm

Inscription: Thomas Peacock

Acquisition: gift 12.2018

Acquisition source: Murray, J.

This item is not currently on display and can only be viewed by prior arrangement

Accession number: ELYGM:2018.4.16f

Permalink: https://stainedglassmuseum.com/object/ELYGM:2018.4.16f