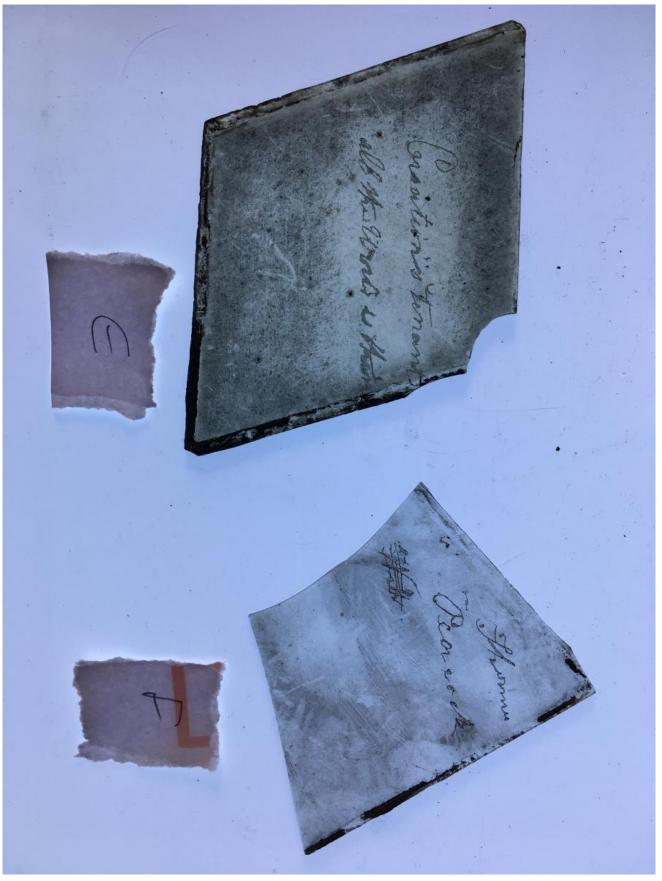

# fragment of a plain quarry Brief description: fragment of a glass quarry from the box of glass fragments

from J.W. Knowles studio

**Object type: fragment** 

Number of objects: 1

Production date: 1

Production period: 15th century

Dimensions: Height: 80 mm, Width: 90 mm

Inscription: Thomas Peacock

Acquisition: gift 12.2018

Acquisition source: Murray, J.

This item is not currently on display and can only be viewed by prior arrangement

Accession number: ELYGM:2018.4.16f

Permalink: https://stainedglassmuseum.com/object/ELYGM:2018.4.16f