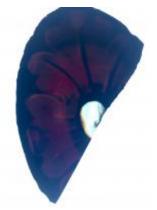

# fragment of a plain quarry Brief description: fragment of a glass quarry from the box of glass fragments

from J.W. Knowles studio

**Object type: fragment** 

Number of objects: 1

Production date: 1

Production period: 15th century

Dimensions: Height: 80 mm, Width: 90 mm

Inscription: Thomas Peacock

Acquisition: gift 12.2018

Acquisition source: Murray, J.

This item is not currently on display and can only be viewed by prior arrangement

Accession number: ELYGM:2018.4.16f

Permalink: https://stainedglassmuseum.com/object/ELYGM:2018.4.16f