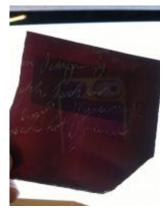

# fragment of a plain quarry Brief description: fragment of a glass quarry from the box of glass fragments

from J.W. Knowles studio

**Object type: fragment** 

Number of objects: 1

Production date: 1

Production period: 15th century

Dimensions: Height: 80 mm, Width: 90 mm

Inscription: Thomas Peacock

Acquisition: gift 12.2018

Acquisition source: Murray, J.

This item is not currently on display and can only be viewed by prior arrangement

Accession number: ELYGM:2018.4.16f

Permalink: https://stainedglassmuseum.com/object/ELYGM:2018.4.16f