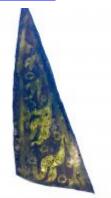

# fragment of a plain quarry Brief description: fragment of a glass quarry from the box of glass fragments

from J.W. Knowles studio

**Object type: fragment** 

Number of objects: 1

Production date: 1

Production period: 15th century

Dimensions: Height: 80 mm, Width: 90 mm

Inscription: Thomas Peacock

Acquisition: gift 12.2018

Acquisition source: Murray, J.

This item is not currently on display and can only be viewed by prior arrangement

Accession number: ELYGM:2018.4.16f

Permalink: https://stainedglassmuseum.com/object/ELYGM:2018.4.16f