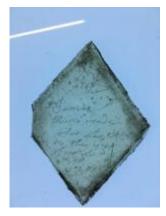

# fragment of a plain quarry Brief description: fragment of a glass quarry from the box of glass fragments

from J.W. Knowles studio

**Object type: fragment** 

Number of objects: 1

Production date: 1

Production period: 15th century

Dimensions: Height: 80 mm, Width: 90 mm

Inscription: Thomas Peacock

Acquisition: gift 12.2018

Acquisition source: Murray, J.

This item is not currently on display and can only be viewed by prior arrangement

Accession number: ELYGM:2018.4.16f

Permalink: https://stainedglassmuseum.com/object/ELYGM:2018.4.16f