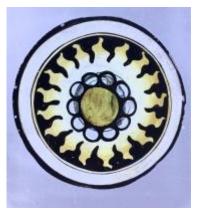

# fragment of a plain quarry Brief description: fragment of a glass quarry from the box of glass fragments

from J.W. Knowles studio

**Object type: fragment** 

Number of objects: 1

Production date: 1

Production period: 15th century

Dimensions: Height: 80 mm, Width: 90 mm

Inscription: Thomas Peacock

Acquisition: gift 12.2018

Acquisition source: Murray, J.

This item is not currently on display and can only be viewed by prior arrangement