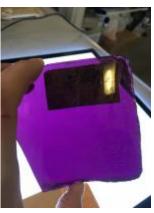

# fragment of a plain quarry Brief description: fragment of a glass quarry from the box of glass fragments

from J.W. Knowles studio

**Object type: fragment** 

Number of objects: 1

Production date: 1

Production period: 15th century

Dimensions: Height: 80 mm, Width: 90 mm

Inscription: Thomas Peacock

Acquisition: gift 12.2018

Acquisition source: Murray, J.

This item is not currently on display and can only be viewed by prior arrangement

Accession number: ELYGM:2018.4.16f

Permalink: https://stainedglassmuseum.com/object/ELYGM:2018.4.16f