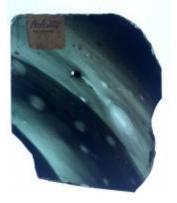

### ELYGM:2018.4.16f

# fragment of a plain quarry Brief description: fragment of a glass quarry from the box of glass fragments

from J.W. Knowles studio

**Object type: fragment** 

Number of objects: 1

Production date: 1

Production period: 15th century

Dimensions: Height: 80 mm, Width: 90 mm

Inscription: Thomas Peacock

Acquisition: gift 12.2018

Acquisition source: Murray, J.

This item is not currently on display and can only be viewed by prior arrangement

Accession number: ELYGM:2018.4.16f

Permalink: https://stainedglassmuseum.com/object/ELYGM:2018.4.16f