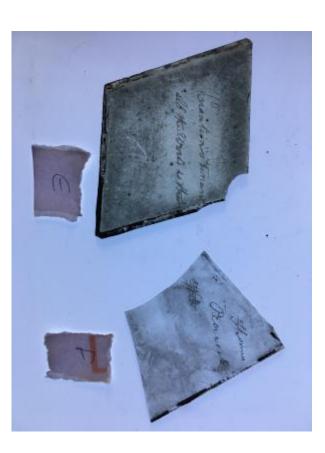

# fragment of a plain quarry Brief description: fragment of a glass quarry from the box of glass fragments

from J.W. Knowles studio

**Object type: fragment** 

Number of objects: 1

Production date: 1

Production period: 15th century

Dimensions: Height: 80 mm, Width: 90 mm

Inscription: Thomas Peacock

Acquisition: gift 12.2018

Acquisition source: Murray, J.

This item is not currently on display and can only be viewed by prior arrangement