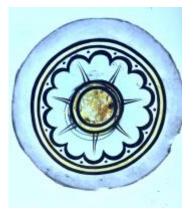

# fragment of a plain quarry Brief description: fragment of a glass quarry from the box of glass fragments

from J.W. Knowles studio

**Object type: fragment** 

Number of objects: 1

Production date: 1

Production period: 15th century

Dimensions: Height: 80 mm, Width: 90 mm

Inscription: Thomas Peacock

Acquisition: gift 12.2018

Acquisition source: Murray, J.

This item is not currently on display and can only be viewed by prior arrangement

Accession number: ELYGM:2018.4.16f

Permalink: https://stainedglassmuseum.com/object/ELYGM:2018.4.16f