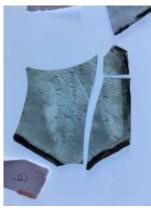

# fragment of a plain quarry Brief description: fragment of a glass quarry from the box of glass fragments

from J.W. Knowles studio

**Object type: fragment** 

Number of objects: 1

Production date: 1

Production period: 15th century

Dimensions: Height: 80 mm, Width: 90 mm

Inscription: Thomas Peacock

Acquisition: gift 12.2018

Acquisition source: Murray, J.

This item is not currently on display and can only be viewed by prior arrangement

Accession number: ELYGM:2018.4.16f

Permalink: https://stainedglassmuseum.com/object/ELYGM:2018.4.16f