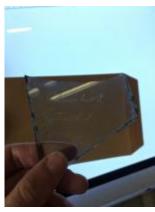

# fragment of a plain quarry Brief description: fragment of a glass quarry from the box of glass fragments

from J.W. Knowles studio

**Object type: fragment** 

Number of objects: 1

Production date: 1

Production period: 15th century

Dimensions: Height: 80 mm, Width: 90 mm

Inscription: Thomas Peacock

Acquisition: gift 12.2018

Acquisition source: Murray, J.

This item is not currently on display and can only be viewed by prior arrangement

Accession number: ELYGM:2018.4.16f

Permalink: https://stainedglassmuseum.com/object/ELYGM:2018.4.16f