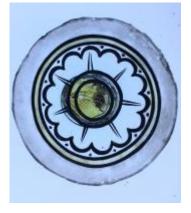

# fragment of a plain quarry Brief description: fragment of a glass quarry from the box of glass fragments

from J.W. Knowles studio

**Object type: fragment** 

Number of objects: 1

Production date: 1

Production period: 15th century

Dimensions: Height: 80 mm, Width: 90 mm

Inscription: Thomas Peacock

Acquisition: gift 12.2018

Acquisition source: Murray, J.

This item is not currently on display and can only be viewed by prior arrangement

Accession number: ELYGM:2018.4.16f

Permalink: https://stainedglassmuseum.com/object/ELYGM:2018.4.16f