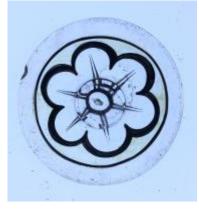

# fragment of a plain quarry Brief description: fragment of a glass quarry from the box of glass fragments

from J.W. Knowles studio

**Object type: fragment** 

Number of objects: 1

Production date: 1

Production period: 15th century

Dimensions: Height: 80 mm, Width: 90 mm

Inscription: Thomas Peacock

Acquisition: gift 12.2018

Acquisition source: Murray, J.

This item is not currently on display and can only be viewed by prior arrangement

Accession number: ELYGM:2018.4.16f

Permalink: https://stainedglassmuseum.com/object/ELYGM:2018.4.16f