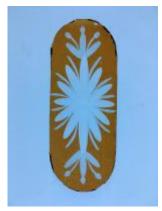

# fragment of a plain quarry Brief description: fragment of a glass quarry from the box of glass fragments

from J.W. Knowles studio

**Object type: fragment** 

Number of objects: 1

Production date: 1

Production period: 15th century

Dimensions: Height: 80 mm, Width: 90 mm

Inscription: Thomas Peacock

Acquisition: gift 12.2018

Acquisition source: Murray, J.

This item is not currently on display and can only be viewed by prior arrangement

Accession number: ELYGM:2018.4.16f

Permalink: https://stainedglassmuseum.com/object/ELYGM:2018.4.16f