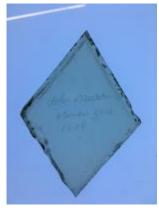

### plain quarry

Object type: fragment Number of objects: 1 Production date: 1 Production period: 15th century Dimensions: Height: 122 mm, Width: 80 mm Inscription: Creation's tenant all the world is theres Acquisition: gift 12.2018 Acquisition source: Murray, J. This item is not currently on display and can only be viewed by prior arrangement Accession number: ELYGM:2018.4.16e Permalink: https://stainedglassmuseum.com/object/ELYGM:2018.4.16e