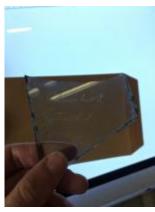

### plain quarry

Object type: fragment Number of objects: 1 Production date: 1 Production period: 15th century Dimensions: Height: 122 mm, Width: 80 mm Inscription: Creation's tenant all the world is theres Acquisition: gift 12.2018 Acquisition source: Murray, J. This item is not currently on display and can only be viewed by prior arrangement Accession number: ELYGM:2018.4.16e Permalink: https://stainedglassmuseum.com/object/ELYGM:2018.4.16e