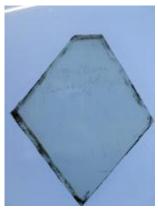

### plain quarry

Object type: fragment Number of objects: 1 Production date: 1 Production period: 15th century Dimensions: Height: 122 mm, Width: 80 mm Inscription: Creation's tenant all the world is theres Acquisition: gift 12.2018 Acquisition source: Murray, J. This item is not currently on display and can only be viewed by prior arrangement Accession number: ELYGM:2018.4.16e Permalink: https://stainedglassmuseum.com/object/ELYGM:2018.4.16e