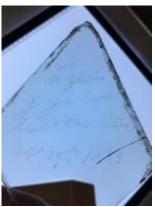

### plain quarry

Object type: fragment Number of objects: 1 Production date: 1 Production period: 15th century Dimensions: Height: 122 mm, Width: 80 mm Inscription: Creation's tenant all the world is theres Acquisition: gift 12.2018 Acquisition source: Murray, J. This item is not currently on display and can only be viewed by prior arrangement Accession number: ELYGM:2018.4.16e Permalink: https://stainedglassmuseum.com/object/ELYGM:2018.4.16e