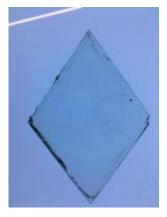

### plain quarry

Object type: fragment Number of objects: 1 Production date: 1 Production period: 15th century Dimensions: Height: 122 mm, Width: 80 mm Inscription: Creation's tenant all the world is theres Acquisition: gift 12.2018 Acquisition source: Murray, J. This item is not currently on display and can only be viewed by prior arrangement Accession number: ELYGM:2018.4.16e Permalink: https://stainedglassmuseum.com/object/ELYGM:2018.4.16e