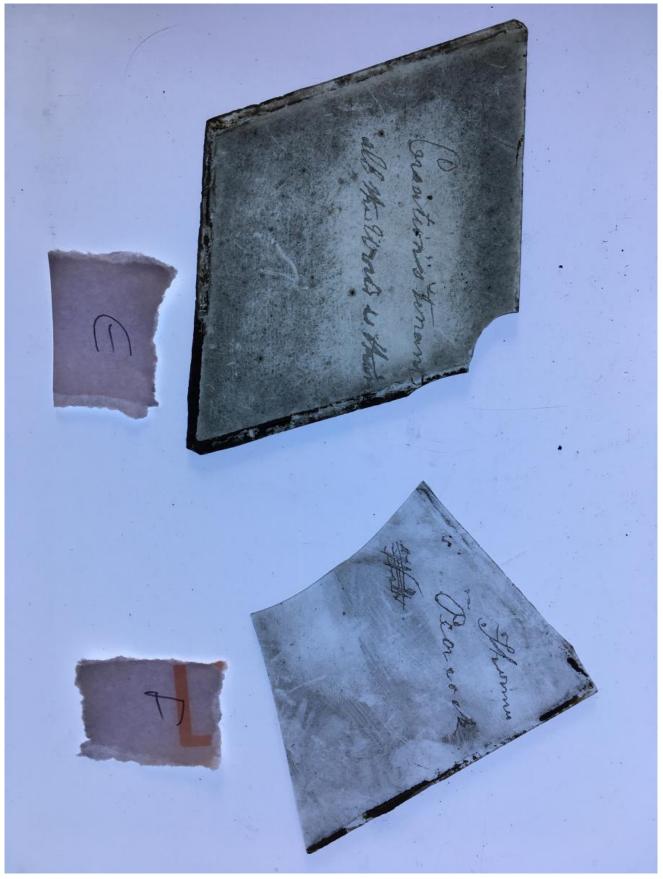

### plain quarry

Object type: fragment Number of objects: 1 Production date: 1 Production period: 15th century Dimensions: Height: 122 mm, Width: 80 mm Inscription: Creation's tenant all the world is theres Acquisition: gift 12.2018 Acquisition source: Murray, J. This item is not currently on display and can only be viewed by prior arrangement Accession number: ELYGM:2018.4.16e Permalink: https://stainedglassmuseum.com/object/ELYGM:2018.4.16e