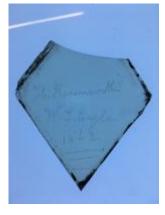

### plain quarry

Object type: fragment Number of objects: 1 Production date: 1 Production period: 15th century Dimensions: Height: 122 mm, Width: 80 mm Inscription: Creation's tenant all the world is theres Acquisition: gift 12.2018 Acquisition source: Murray, J. This item is not currently on display and can only be viewed by prior arrangement Accession number: ELYGM:2018.4.16e Permalink: https://stainedglassmuseum.com/object/ELYGM:2018.4.16e