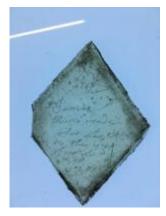

### plain quarry

Object type: fragment Number of objects: 1 Production date: 1 Production period: 15th century Dimensions: Height: 122 mm, Width: 80 mm Inscription: Creation's tenant all the world is theres Acquisition: gift 12.2018 Acquisition source: Murray, J. This item is not currently on display and can only be viewed by prior arrangement Accession number: ELYGM:2018.4.16e Permalink: https://stainedglassmuseum.com/object/ELYGM:2018.4.16e