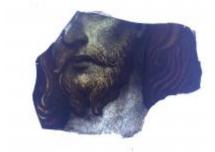

### plain quarry

Object type: fragment Number of objects: 1 Production date: 1 Production period: 15th century Dimensions: Height: 122 mm, Width: 80 mm Inscription: Creation's tenant all the world is theres Acquisition: gift 12.2018 Acquisition source: Murray, J. This item is not currently on display and can only be viewed by prior arrangement Accession number: ELYGM:2018.4.16e Permalink: https://stainedglassmuseum.com/object/ELYGM:2018.4.16e