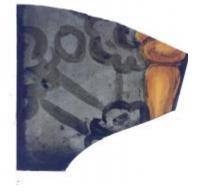

## plain quarry

Brief description: glass quarry from the box of glass fragments from J.W. Knowles studio

### plain quarry

Object type: fragment Number of objects: 1 Production date: 1 Production period: 15th century Dimensions: Height: 122 mm, Width: 80 mm Inscription: Creation's tenant all the world is theres Acquisition: gift 12.2018 Acquisition source: Murray, J. This item is not currently on display and can only be viewed by prior arrangement Accession number: ELYGM:2018.4.16e Permalink: https://stainedglassmuseum.com/object/ELYGM:2018.4.16e