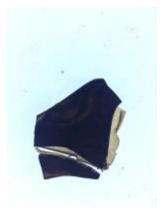

## plain quarry

Brief description: glass quarry from the box of glass fragments from J.W. Knowles studio

### plain quarry

Object type: fragment Number of objects: 1 Production date: 1 Production period: 15th century Dimensions: Height: 122 mm, Width: 80 mm Inscription: Creation's tenant all the world is theres Acquisition: gift 12.2018 Acquisition source: Murray, J. This item is not currently on display and can only be viewed by prior arrangement Accession number: ELYGM:2018.4.16e Permalink: https://stainedglassmuseum.com/object/ELYGM:2018.4.16e