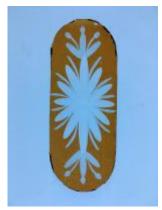

## plain quarry

Brief description: glass quarry from the box of glass fragments from J.W. Knowles studio

### plain quarry

Object type: fragment Number of objects: 1 Production date: 1 Production period: 15th century Dimensions: Height: 122 mm, Width: 80 mm Inscription: Creation's tenant all the world is theres Acquisition: gift 12.2018 Acquisition source: Murray, J. This item is not currently on display and can only be viewed by prior arrangement Accession number: ELYGM:2018.4.16e Permalink: https://stainedglassmuseum.com/object/ELYGM:2018.4.16e