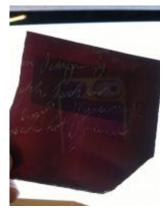

### plain quarry

Object type: fragment Number of objects: 1 Production date: 1 Production period: 15th century Dimensions: Height: 122 mm, Width: 80 mm Inscription: Creation's tenant all the world is theres Acquisition: gift 12.2018 Acquisition source: Murray, J. This item is not currently on display and can only be viewed by prior arrangement Accession number: ELYGM:2018.4.16e Permalink: https://stainedglassmuseum.com/object/ELYGM:2018.4.16e