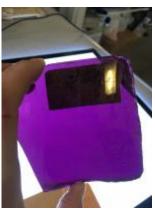

### plain quarry

Object type: fragment Number of objects: 1 Production date: 1 Production period: 15th century Dimensions: Height: 122 mm, Width: 80 mm Inscription: Creation's tenant all the world is theres Acquisition: gift 12.2018 Acquisition source: Murray, J. This item is not currently on display and can only be viewed by prior arrangement Accession number: ELYGM:2018.4.16e Permalink: https://stainedglassmuseum.com/object/ELYGM:2018.4.16e