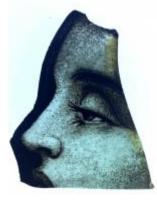

### plain quarry

Object type: fragment Number of objects: 1 Production date: 1 Production period: 15th century Dimensions: Height: 122 mm, Width: 80 mm Inscription: Creation's tenant all the world is theres Acquisition: gift 12.2018 Acquisition source: Murray, J. This item is not currently on display and can only be viewed by prior arrangement Accession number: ELYGM:2018.4.16e Permalink: https://stainedglassmuseum.com/object/ELYGM:2018.4.16e