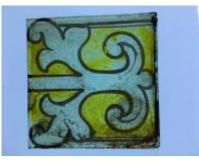

## plain quarry

Brief description: glass quarry from the box of glass fragments from J.W. Knowles studio

### plain quarry

Object type: fragment Number of objects: 1 Production date: 1 Production period: 15th century Dimensions: Height: 122 mm, Width: 80 mm Inscription: Creation's tenant all the world is theres Acquisition: gift 12.2018 Acquisition source: Murray, J. This item is not currently on display and can only be viewed by prior arrangement Accession number: ELYGM:2018.4.16e Permalink: https://stainedglassmuseum.com/object/ELYGM:2018.4.16e