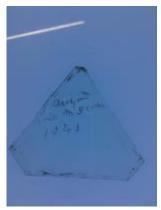

### plain quarry

Object type: fragment Number of objects: 1 Production date: 1 Production period: 15th century Dimensions: Height: 122 mm, Width: 80 mm Inscription: Creation's tenant all the world is theres Acquisition: gift 12.2018 Acquisition source: Murray, J. This item is not currently on display and can only be viewed by prior arrangement Accession number: ELYGM:2018.4.16e Permalink: https://stainedglassmuseum.com/object/ELYGM:2018.4.16e