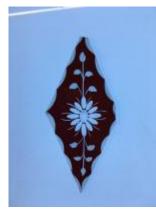

### plain quarry

Object type: fragment Number of objects: 1 Production date: 1 Production period: 15th century Dimensions: Height: 122 mm, Width: 80 mm Inscription: Creation's tenant all the world is theres Acquisition: gift 12.2018 Acquisition source: Murray, J. This item is not currently on display and can only be viewed by prior arrangement Accession number: ELYGM:2018.4.16e Permalink: https://stainedglassmuseum.com/object/ELYGM:2018.4.16e