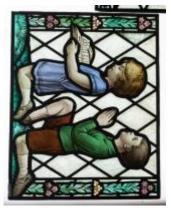

### plain quarry

Object type: fragment Number of objects: 1 Production date: 1 Production period: 15th century Dimensions: Height: 122 mm, Width: 80 mm Inscription: Creation's tenant all the world is theres Acquisition: gift 12.2018 Acquisition source: Murray, J. This item is not currently on display and can only be viewed by prior arrangement Accession number: ELYGM:2018.4.16e Permalink: https://stainedglassmuseum.com/object/ELYGM:2018.4.16e