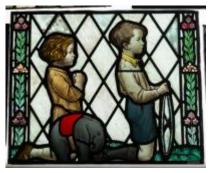

### plain quarry

Object type: fragment Number of objects: 1 Production date: 1 Production period: 15th century Dimensions: Height: 122 mm, Width: 80 mm Inscription: Creation's tenant all the world is theres Acquisition: gift 12.2018 Acquisition source: Murray, J. This item is not currently on display and can only be viewed by prior arrangement Accession number: ELYGM:2018.4.16e Permalink: https://stainedglassmuseum.com/object/ELYGM:2018.4.16e