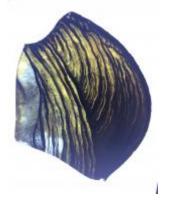

## plain quarry

Brief description: glass quarry from the box of glass fragments from J.W. Knowles studio

### plain quarry

Object type: fragment Number of objects: 1 Production date: 1 Production period: 15th century Dimensions: Height: 122 mm, Width: 80 mm Inscription: Creation's tenant all the world is theres Acquisition: gift 12.2018 Acquisition source: Murray, J. This item is not currently on display and can only be viewed by prior arrangement Accession number: ELYGM:2018.4.16e Permalink: https://stainedglassmuseum.com/object/ELYGM:2018.4.16e