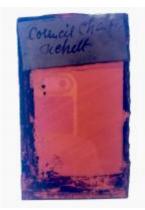

## plain quarry

Brief description: glass quarry from the box of glass fragments from J.W. Knowles studio

### plain quarry

Object type: fragment Number of objects: 1 Production date: 1 Production period: 15th century Dimensions: Height: 122 mm, Width: 80 mm Inscription: Creation's tenant all the world is theres Acquisition: gift 12.2018 Acquisition source: Murray, J. This item is not currently on display and can only be viewed by prior arrangement Accession number: ELYGM:2018.4.16e Permalink: https://stainedglassmuseum.com/object/ELYGM:2018.4.16e