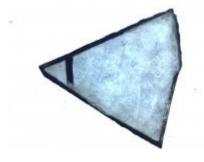

# half a quarry and in two pieces Brief description: glass quarry from the box of glass fragments from J.W.

Knowles studio

plain quarry with a silver stain border

**Object type: fragment** 

Number of objects: 1

Production date: 1

Production period: 15th century

Dimensions: Height: 80 mm, Width: 95 mm

Acquisition: gift 12.2018

Acquisition source: Murray, J.

This item is not currently on display and can only be viewed by prior arrangement

Accession number: ELYGM:2018.4.16d

Permalink: https://stainedglassmuseum.com/object/ELYGM:2018.4.16d