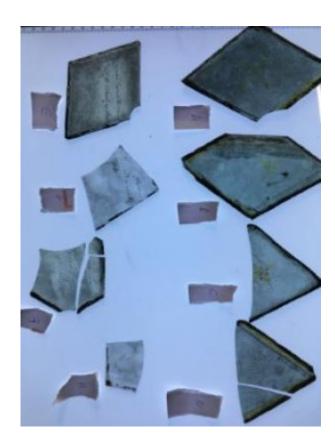

# half a quarry and in two pieces Brief description: glass quarry from the box of glass fragments from J.W.

Knowles studio

plain quarry with a silver stain border

**Object type: fragment** 

Number of objects: 1

Production date: 1

Production period: 15th century

Dimensions: Height: 80 mm, Width: 95 mm

Acquisition: gift 12.2018

Acquisition source: Murray, J.

This item is not currently on display and can only be viewed by prior arrangement