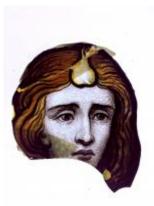

# half a quarry and in two pieces Brief description: glass quarry from the box of glass fragments from J.W.

Knowles studio

plain quarry with a silver stain border

**Object type: fragment** 

Number of objects: 1

Production date: 1

Production period: 15th century

Dimensions: Height: 80 mm, Width: 95 mm

Acquisition: gift 12.2018

Acquisition source: Murray, J.

This item is not currently on display and can only be viewed by prior arrangement

Accession number: ELYGM:2018.4.16d

Permalink: https://stainedglassmuseum.com/object/ELYGM:2018.4.16d