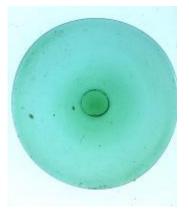

# half a quarry and in two pieces Brief description: glass quarry from the box of glass fragments from J.W.

Knowles studio

plain quarry with a silver stain border

**Object type: fragment** 

Number of objects: 1

Production date: 1

Production period: 15th century

Dimensions: Height: 80 mm, Width: 95 mm

Acquisition: gift 12.2018

Acquisition source: Murray, J.

This item is not currently on display and can only be viewed by prior arrangement

Accession number: ELYGM:2018.4.16d

Permalink: https://stainedglassmuseum.com/object/ELYGM:2018.4.16d