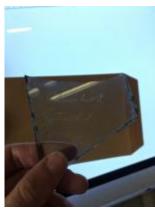

# half a quarry and in two pieces Brief description: glass quarry from the box of glass fragments from J.W.

Knowles studio

plain quarry with a silver stain border

**Object type: fragment** 

Number of objects: 1

Production date: 1

Production period: 15th century

Dimensions: Height: 80 mm, Width: 95 mm

Acquisition: gift 12.2018

Acquisition source: Murray, J.

This item is not currently on display and can only be viewed by prior arrangement

Accession number: ELYGM:2018.4.16d

Permalink: https://stainedglassmuseum.com/object/ELYGM:2018.4.16d