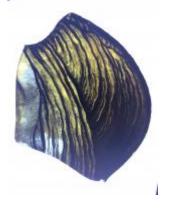

# half a quarry and in two pieces Brief description: glass quarry from the box of glass fragments from J.W.

Knowles studio

plain quarry with a silver stain border

**Object type: fragment** 

Number of objects: 1

Production date: 1

Production period: 15th century

Dimensions: Height: 80 mm, Width: 95 mm

Acquisition: gift 12.2018

Acquisition source: Murray, J.

This item is not currently on display and can only be viewed by prior arrangement

Accession number: ELYGM:2018.4.16d

Permalink: https://stainedglassmuseum.com/object/ELYGM:2018.4.16d