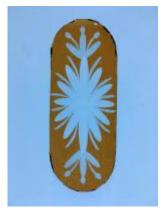

# half a quarry and in two pieces Brief description: glass quarry from the box of glass fragments from J.W.

Knowles studio

plain quarry with a silver stain border

**Object type: fragment** 

Number of objects: 1

Production date: 1

Production period: 15th century

Dimensions: Height: 80 mm, Width: 95 mm

Acquisition: gift 12.2018

Acquisition source: Murray, J.

This item is not currently on display and can only be viewed by prior arrangement

Accession number: ELYGM:2018.4.16d

Permalink: https://stainedglassmuseum.com/object/ELYGM:2018.4.16d