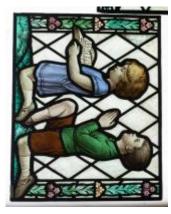

# half a quarry and in two pieces Brief description: glass quarry from the box of glass fragments from J.W.

Knowles studio

plain quarry with a silver stain border

**Object type: fragment** 

Number of objects: 1

Production date: 1

Production period: 15th century

Dimensions: Height: 80 mm, Width: 95 mm

Acquisition: gift 12.2018

Acquisition source: Murray, J.

This item is not currently on display and can only be viewed by prior arrangement