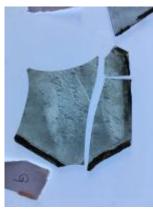

# half a quarry and in two pieces Brief description: glass quarry from the box of glass fragments from J.W.

Knowles studio

plain quarry with a silver stain border

**Object type: fragment** 

Number of objects: 1

Production date: 1

Production period: 15th century

Dimensions: Height: 80 mm, Width: 95 mm

Acquisition: gift 12.2018

Acquisition source: Murray, J.

This item is not currently on display and can only be viewed by prior arrangement

Accession number: ELYGM:2018.4.16d

Permalink: https://stainedglassmuseum.com/object/ELYGM:2018.4.16d