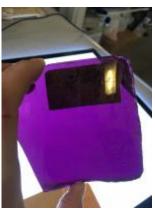

# half a quarry and in two pieces Brief description: glass quarry from the box of glass fragments from J.W.

Knowles studio

plain quarry with a silver stain border

**Object type: fragment** 

Number of objects: 1

Production date: 1

Production period: 15th century

Dimensions: Height: 80 mm, Width: 95 mm

Acquisition: gift 12.2018

Acquisition source: Murray, J.

This item is not currently on display and can only be viewed by prior arrangement