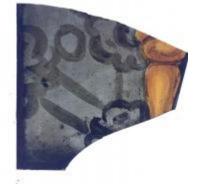

# half a quarry and in two pieces Brief description: glass quarry from the box of glass fragments from J.W.

Knowles studio

plain quarry with a silver stain border

**Object type: fragment** 

Number of objects: 1

Production date: 1

Production period: 15th century

Dimensions: Height: 80 mm, Width: 95 mm

Acquisition: gift 12.2018

Acquisition source: Murray, J.

This item is not currently on display and can only be viewed by prior arrangement

Accession number: ELYGM:2018.4.16d

Permalink: https://stainedglassmuseum.com/object/ELYGM:2018.4.16d