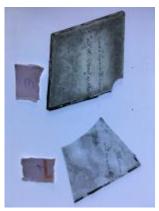

# half a quarry and in two pieces Brief description: glass quarry from the box of glass fragments from J.W.

Knowles studio

plain quarry with a silver stain border

**Object type: fragment** 

Number of objects: 1

Production date: 1

Production period: 15th century

Dimensions: Height: 80 mm, Width: 95 mm

Acquisition: gift 12.2018

Acquisition source: Murray, J.

This item is not currently on display and can only be viewed by prior arrangement

Accession number: ELYGM:2018.4.16d

Permalink: https://stainedglassmuseum.com/object/ELYGM:2018.4.16d