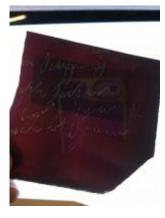

# half a quarry and in two pieces Brief description: glass quarry from the box of glass fragments from J.W.

Knowles studio

plain quarry with a silver stain border

**Object type: fragment** 

Number of objects: 1

Production date: 1

Production period: 15th century

Dimensions: Height: 80 mm, Width: 95 mm

Acquisition: gift 12.2018

Acquisition source: Murray, J.

This item is not currently on display and can only be viewed by prior arrangement

Accession number: ELYGM:2018.4.16d

Permalink: https://stainedglassmuseum.com/object/ELYGM:2018.4.16d