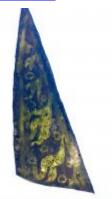

# half a quarry and in two pieces Brief description: glass quarry from the box of glass fragments from J.W.

Knowles studio

plain quarry with a silver stain border

**Object type: fragment** 

Number of objects: 1

Production date: 1

Production period: 15th century

Dimensions: Height: 80 mm, Width: 95 mm

Acquisition: gift 12.2018

Acquisition source: Murray, J.

This item is not currently on display and can only be viewed by prior arrangement

Accession number: ELYGM:2018.4.16d

Permalink: https://stainedglassmuseum.com/object/ELYGM:2018.4.16d