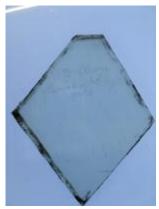

# half a quarry and in two pieces Brief description: glass quarry from the box of glass fragments from J.W.

Knowles studio

plain quarry with a silver stain border

**Object type: fragment** 

Number of objects: 1

Production date: 1

Production period: 15th century

Dimensions: Height: 80 mm, Width: 95 mm

Acquisition: gift 12.2018

Acquisition source: Murray, J.

This item is not currently on display and can only be viewed by prior arrangement