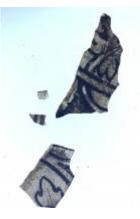

# half a quarry and in two pieces Brief description: glass quarry from the box of glass fragments from J.W.

Knowles studio

plain quarry with a silver stain border

**Object type: fragment** 

Number of objects: 1

Production date: 1

Production period: 15th century

Dimensions: Height: 80 mm, Width: 95 mm

Acquisition: gift 12.2018

Acquisition source: Murray, J.

This item is not currently on display and can only be viewed by prior arrangement

Accession number: ELYGM:2018.4.16d

Permalink: https://stainedglassmuseum.com/object/ELYGM:2018.4.16d