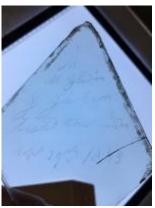

# half a quarry and in two pieces Brief description: glass quarry from the box of glass fragments from J.W.

Knowles studio

plain quarry with a silver stain border

**Object type: fragment** 

Number of objects: 1

Production date: 1

Production period: 15th century

Dimensions: Height: 80 mm, Width: 95 mm

Acquisition: gift 12.2018

Acquisition source: Murray, J.

This item is not currently on display and can only be viewed by prior arrangement

Accession number: ELYGM:2018.4.16d

Permalink: https://stainedglassmuseum.com/object/ELYGM:2018.4.16d