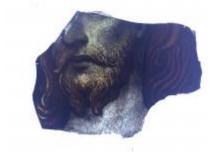

# half a quarry and in two pieces Brief description: glass quarry from the box of glass fragments from J.W.

Knowles studio

plain quarry with a silver stain border

**Object type: fragment** 

Number of objects: 1

Production date: 1

Production period: 15th century

Dimensions: Height: 80 mm, Width: 95 mm

Acquisition: gift 12.2018

Acquisition source: Murray, J.

This item is not currently on display and can only be viewed by prior arrangement

Accession number: ELYGM:2018.4.16d

Permalink: https://stainedglassmuseum.com/object/ELYGM:2018.4.16d