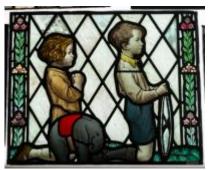

# half a quarry and in two pieces Brief description: glass quarry from the box of glass fragments from J.W.

Knowles studio

plain quarry with a silver stain border

**Object type: fragment** 

Number of objects: 1

Production date: 1

Production period: 15th century

Dimensions: Height: 80 mm, Width: 95 mm

Acquisition: gift 12.2018

Acquisition source: Murray, J.

This item is not currently on display and can only be viewed by prior arrangement