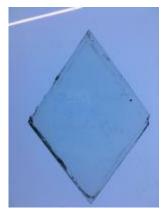

# half a quarry and in two pieces Brief description: glass quarry from the box of glass fragments from J.W.

Knowles studio

plain quarry with a silver stain border

**Object type: fragment** 

Number of objects: 1

Production date: 1

Production period: 15th century

Dimensions: Height: 80 mm, Width: 95 mm

Acquisition: gift 12.2018

Acquisition source: Murray, J.

This item is not currently on display and can only be viewed by prior arrangement