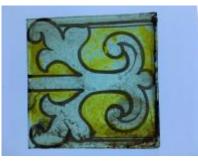

# half a quarry and in two pieces Brief description: glass quarry from the box of glass fragments from J.W.

Knowles studio

plain quarry with a silver stain border

**Object type: fragment** 

Number of objects: 1

Production date: 1

Production period: 15th century

Dimensions: Height: 80 mm, Width: 95 mm

Acquisition: gift 12.2018

Acquisition source: Murray, J.

This item is not currently on display and can only be viewed by prior arrangement