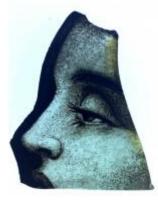

# half a quarry and in two pieces Brief description: glass quarry from the box of glass fragments from J.W.

Knowles studio

plain quarry with a silver stain border

**Object type: fragment** 

Number of objects: 1

Production date: 1

Production period: 15th century

Dimensions: Height: 80 mm, Width: 95 mm

Acquisition: gift 12.2018

Acquisition source: Murray, J.

This item is not currently on display and can only be viewed by prior arrangement

Accession number: ELYGM:2018.4.16d

Permalink: https://stainedglassmuseum.com/object/ELYGM:2018.4.16d