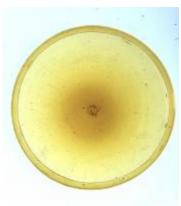

# half a quarry and in two pieces Brief description: glass quarry from the box of glass fragments from J.W.

Knowles studio

plain quarry with a silver stain border

**Object type: fragment** 

Number of objects: 1

Production date: 1

Production period: 15th century

Dimensions: Height: 80 mm, Width: 95 mm

Acquisition: gift 12.2018

Acquisition source: Murray, J.

This item is not currently on display and can only be viewed by prior arrangement

Accession number: ELYGM:2018.4.16d

Permalink: https://stainedglassmuseum.com/object/ELYGM:2018.4.16d