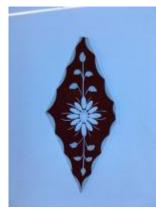

# half a quarry and in two pieces Brief description: glass quarry from the box of glass fragments from J.W.

Knowles studio

plain quarry with a silver stain border

**Object type: fragment** 

Number of objects: 1

Production date: 1

Production period: 15th century

Dimensions: Height: 80 mm, Width: 95 mm

Acquisition: gift 12.2018

Acquisition source: Murray, J.

This item is not currently on display and can only be viewed by prior arrangement