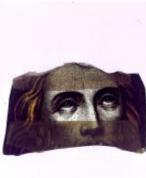

# half a quarry and in two pieces Brief description: glass quarry from the box of glass fragments from J.W.

Knowles studio

plain quarry with a silver stain border

**Object type: fragment** 

Number of objects: 1

Production date: 1

Production period: 15th century

Dimensions: Height: 80 mm, Width: 95 mm

Acquisition: gift 12.2018

Acquisition source: Murray, J.

This item is not currently on display and can only be viewed by prior arrangement

Accession number: ELYGM:2018.4.16d

Permalink: https://stainedglassmuseum.com/object/ELYGM:2018.4.16d