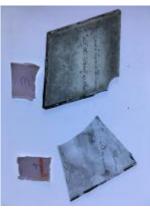

# half a quarry and in two pieces Brief description: glass quarry from the box of glass fragments from J.W.

Knowles studio

plain quarry with a silver stain border

**Object type: fragment** 

Number of objects: 1

Production date: 1

Production period: 15th century

Dimensions: Height: 80 mm, Width: 95 mm

Acquisition: gift 12.2018

Acquisition source: Murray, J.

This item is not currently on display and can only be viewed by prior arrangement

Accession number: ELYGM:2018.4.16d

Permalink: https://stainedglassmuseum.com/object/ELYGM:2018.4.16d