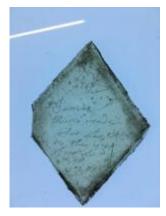

# half a quarry and in two pieces Brief description: glass quarry from the box of glass fragments from J.W.

Knowles studio

plain quarry with a silver stain border

**Object type: fragment** 

Number of objects: 1

Production date: 1

Production period: 15th century

Dimensions: Height: 80 mm, Width: 95 mm

Acquisition: gift 12.2018

Acquisition source: Murray, J.

This item is not currently on display and can only be viewed by prior arrangement

Accession number: ELYGM:2018.4.16d

Permalink: https://stainedglassmuseum.com/object/ELYGM:2018.4.16d