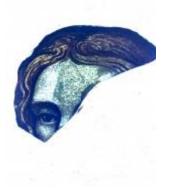

# half a quarry and in two pieces Brief description: glass quarry from the box of glass fragments from J.W.

Knowles studio

plain quarry with a silver stain border

**Object type: fragment** 

Number of objects: 1

Production date: 1

Production period: 15th century

Dimensions: Height: 80 mm, Width: 95 mm

Acquisition: gift 12.2018

Acquisition source: Murray, J.

This item is not currently on display and can only be viewed by prior arrangement

Accession number: ELYGM:2018.4.16d

Permalink: https://stainedglassmuseum.com/object/ELYGM:2018.4.16d