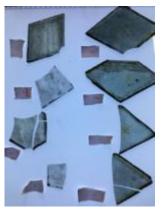

# ELYGM:2018.4.16c

**Brief description:** glass quarry from the box of glass fragments from J.W. Knowles studio

plain quarry with some silver stain pattern in the centre, there is a silver stain border

Object type: fragment

Number of objects: 1

Production date: 1

Production period: 15th century

Dimensions: Height: 80 mm, Width: 95 mm

Acquisition: gift 12.2018

Acquisition source: Murray, J.

This item is not currently on display and can only be viewed by prior arrangement