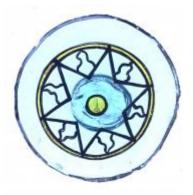

# ELYGM:2018.4.16c

**Brief description:** glass quarry from the box of glass fragments from J.W. Knowles studio

plain quarry with some silver stain pattern in the centre, there is a silver stain border

Object type: fragment

Number of objects: 1

Production date: 1

Production period: 15th century

Dimensions: Height: 80 mm, Width: 95 mm

Acquisition: gift 12.2018

Acquisition source: Murray, J.

This item is not currently on display and can only be viewed by prior arrangement