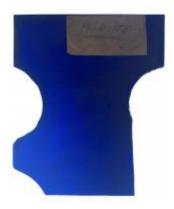

# ELYGM:2018.4.16c

**Brief description:** glass quarry from the box of glass fragments from J.W. Knowles studio

plain quarry with some silver stain pattern in the centre, there is a silver stain border

Object type: fragment

Number of objects: 1

Production date: 1

Production period: 15th century

Dimensions: Height: 80 mm, Width: 95 mm

Acquisition: gift 12.2018

Acquisition source: Murray, J.

This item is not currently on display and can only be viewed by prior arrangement

# half a quarry with some silver stain pattern in the centre

Downloaded 4 July 2024 11:17 pm Page 25/25 Copyright (c) Stained Glass Museum 2019-2024 Website: https://stainedglassmuseum.com