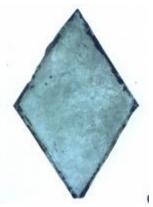

# ELYGM:2018.4.16c

**Brief description:** glass quarry from the box of glass fragments from J.W. Knowles studio

plain quarry with some silver stain pattern in the centre, there is a silver stain border

Object type: fragment

# half a quarry with some silver stain pattern in the centre

Downloaded 4 July 2024 11:17 pm Page 25/25 Copyright (c) Stained Glass Museum 2019-2024 Website: https://stainedglassmuseum.com