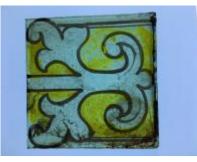

# ELYGM:2018.4.16c

**Brief description:** glass quarry from the box of glass fragments from J.W. Knowles studio

plain quarry with some silver stain pattern in the centre, there is a silver stain border

Object type: fragment

Number of objects: 1

Production date: 1

Production period: 15th century

Dimensions: Height: 80 mm, Width: 95 mm

Acquisition: gift 12.2018

Acquisition source: Murray, J.

This item is not currently on display and can only be viewed by prior arrangement