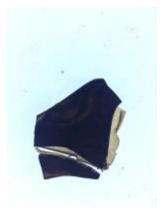

# ELYGM:2018.4.16c

**Brief description:** glass quarry from the box of glass fragments from J.W. Knowles studio

plain quarry with some silver stain pattern in the centre, there is a silver stain border

Object type: fragment

Number of objects: 1

Production date: 1

Production period: 15th century

Dimensions: Height: 80 mm, Width: 95 mm

Acquisition: gift 12.2018

Acquisition source: Murray, J.

This item is not currently on display and can only be viewed by prior arrangement

# half a quarry with some silver stain pattern in the centre

Downloaded 4 July 2024 11:17 pm Page 25/25 Copyright (c) Stained Glass Museum 2019-2024 Website: https://stainedglassmuseum.com