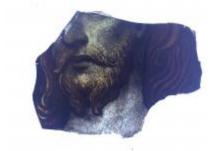

# ELYGM:2018.4.16c

**Brief description:** glass quarry from the box of glass fragments from J.W. Knowles studio

plain quarry with some silver stain pattern in the centre, there is a silver stain border

Object type: fragment

# half a quarry with some silver stain pattern in the centre

Downloaded 4 July 2024 11:17 pm Page 25/25 Copyright (c) Stained Glass Museum 2019-2024 Website: https://stainedglassmuseum.com