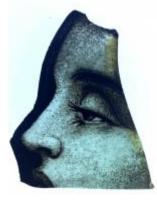

# ELYGM:2018.4.16c

**Brief description:** glass quarry from the box of glass fragments from J.W. Knowles studio

plain quarry with some silver stain pattern in the centre, there is a silver stain border

Object type: fragment

# half a quarry with some silver stain pattern in the centre

Downloaded 4 July 2024 11:17 pm Page 25/25 Copyright (c) Stained Glass Museum 2019-2024 Website: https://stainedglassmuseum.com