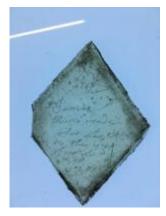

# ELYGM:2018.4.16c

**Brief description:** glass quarry from the box of glass fragments from J.W. Knowles studio

plain quarry with some silver stain pattern in the centre, there is a silver stain border

Object type: fragment

Number of objects: 1

Production date: 1

Production period: 15th century

Dimensions: Height: 80 mm, Width: 95 mm

Acquisition: gift 12.2018

Acquisition source: Murray, J.

This item is not currently on display and can only be viewed by prior arrangement