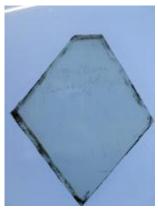

# ELYGM:2018.4.16c

**Brief description:** glass quarry from the box of glass fragments from J.W. Knowles studio

plain quarry with some silver stain pattern in the centre, there is a silver stain border

Object type: fragment

Number of objects: 1

Production date: 1

Production period: 15th century

Dimensions: Height: 80 mm, Width: 95 mm

Acquisition: gift 12.2018

Acquisition source: Murray, J.

This item is not currently on display and can only be viewed by prior arrangement

Accession number: ELYGM:2018.4.16c

Permalink: https://stainedglassmuseum.com/object/ELYGM:2018.4.16c