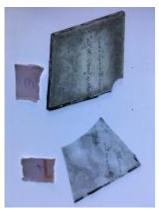

# ELYGM:2018.4.16c

**Brief description:** glass quarry from the box of glass fragments from J.W. Knowles studio

plain quarry with some silver stain pattern in the centre, there is a silver stain border

Object type: fragment

Number of objects: 1

Production date: 1

Production period: 15th century

Dimensions: Height: 80 mm, Width: 95 mm

Acquisition: gift 12.2018

Acquisition source: Murray, J.

This item is not currently on display and can only be viewed by prior arrangement