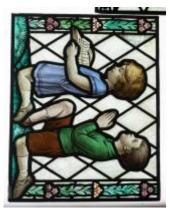

# ELYGM:2018.4.16c

**Brief description:** glass quarry from the box of glass fragments from J.W. Knowles studio

plain quarry with some silver stain pattern in the centre, there is a silver stain border

Object type: fragment

Number of objects: 1

Production date: 1

Production period: 15th century

Dimensions: Height: 80 mm, Width: 95 mm

Acquisition: gift 12.2018

Acquisition source: Murray, J.

This item is not currently on display and can only be viewed by prior arrangement