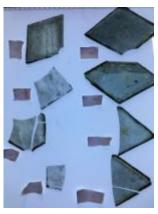

# ELYGM:2018.4.16c

**Brief description:** glass quarry from the box of glass fragments from J.W. Knowles studio

plain quarry with some silver stain pattern in the centre, there is a silver stain border

Object type: fragment

Number of objects: 1

Production date: 1

Production period: 15th century

Dimensions: Height: 80 mm, Width: 95 mm

Acquisition: gift 12.2018

Acquisition source: Murray, J.

This item is not currently on display and can only be viewed by prior arrangement