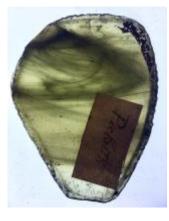

# ELYGM:2018.4.16c

**Brief description:** glass quarry from the box of glass fragments from J.W. Knowles studio

plain quarry with some silver stain pattern in the centre, there is a silver stain border

Object type: fragment

# half a quarry with some silver stain pattern in the centre

Downloaded 4 July 2024 11:17 pm Page 25/25 Copyright (c) Stained Glass Museum 2019-2024 Website: https://stainedglassmuseum.com