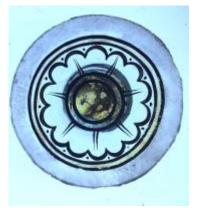

# ELYGM:2018.4.16c

**Brief description:** glass quarry from the box of glass fragments from J.W. Knowles studio

plain quarry with some silver stain pattern in the centre, there is a silver stain border

Object type: fragment