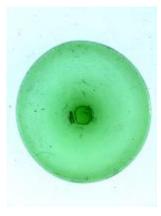

# ELYGM:2018.4.16c

**Brief description:** glass quarry from the box of glass fragments from J.W. Knowles studio

plain quarry with some silver stain pattern in the centre, there is a silver stain border

Object type: fragment

Number of objects: 1

Production date: 1

Production period: 15th century

Dimensions: Height: 80 mm, Width: 95 mm

Acquisition: gift 12.2018

Acquisition source: Murray, J.

This item is not currently on display and can only be viewed by prior arrangement