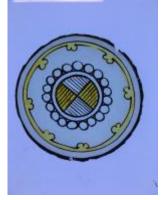

# ELYGM:2018.4.16c

**Brief description:** glass quarry from the box of glass fragments from J.W. Knowles studio

plain quarry with some silver stain pattern in the centre, there is a silver stain border

Object type: fragment

Number of objects: 1

Production date: 1

Production period: 15th century

Dimensions: Height: 80 mm, Width: 95 mm

Acquisition: gift 12.2018

Acquisition source: Murray, J.

This item is not currently on display and can only be viewed by prior arrangement