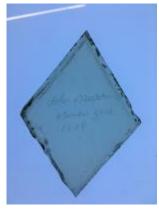

# ELYGM:2018.4.16c

**Brief description:** glass quarry from the box of glass fragments from J.W. Knowles studio

plain quarry with some silver stain pattern in the centre, there is a silver stain border

Object type: fragment

Number of objects: 1

Production date: 1

Production period: 15th century

Dimensions: Height: 80 mm, Width: 95 mm

Acquisition: gift 12.2018

Acquisition source: Murray, J.

This item is not currently on display and can only be viewed by prior arrangement

Accession number: ELYGM:2018.4.16c

Permalink: https://stainedglassmuseum.com/object/ELYGM:2018.4.16c