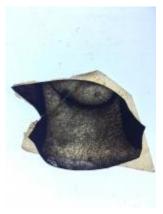

# ELYGM:2018.4.16c

**Brief description:** glass quarry from the box of glass fragments from J.W. Knowles studio

plain quarry with some silver stain pattern in the centre, there is a silver stain border

Object type: fragment

Number of objects: 1

Production date: 1

Production period: 15th century

Dimensions: Height: 80 mm, Width: 95 mm

Acquisition: gift 12.2018

Acquisition source: Murray, J.

This item is not currently on display and can only be viewed by prior arrangement

# half a quarry with some silver stain pattern in the centre

Downloaded 4 July 2024 11:17 pm Page 25/25 Copyright (c) Stained Glass Museum 2019-2024 Website: https://stainedglassmuseum.com