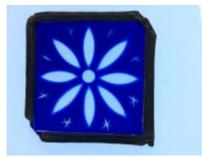

# ELYGM:2018.4.16c

**Brief description:** glass quarry from the box of glass fragments from J.W. Knowles studio

plain quarry with some silver stain pattern in the centre, there is a silver stain border

Object type: fragment

Number of objects: 1

Production date: 1

Production period: 15th century

Dimensions: Height: 80 mm, Width: 95 mm

Acquisition: gift 12.2018

Acquisition source: Murray, J.

This item is not currently on display and can only be viewed by prior arrangement

# half a quarry with some silver stain pattern in the centre

Downloaded 4 July 2024 11:17 pm Page 25/25 Copyright (c) Stained Glass Museum 2019-2024 Website: https://stainedglassmuseum.com