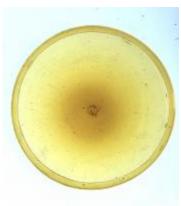

# ELYGM:2018.4.16c

**Brief description:** glass quarry from the box of glass fragments from J.W. Knowles studio

plain quarry with some silver stain pattern in the centre, there is a silver stain border

Object type: fragment

Number of objects: 1

Production date: 1

Production period: 15th century

Dimensions: Height: 80 mm, Width: 95 mm

Acquisition: gift 12.2018

Acquisition source: Murray, J.

This item is not currently on display and can only be viewed by prior arrangement