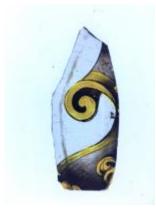

# ELYGM:2018.4.16c

**Brief description:** glass quarry from the box of glass fragments from J.W. Knowles studio

plain quarry with some silver stain pattern in the centre, there is a silver stain border

Object type: fragment

Number of objects: 1

Production date: 1

Production period: 15th century

Dimensions: Height: 80 mm, Width: 95 mm

Acquisition: gift 12.2018

Acquisition source: Murray, J.

This item is not currently on display and can only be viewed by prior arrangement

# half a quarry with some silver stain pattern in the centre

Downloaded 4 July 2024 11:17 pm Page 25/25 Copyright (c) Stained Glass Museum 2019-2024 Website: https://stainedglassmuseum.com