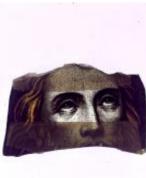

# ELYGM:2018.4.16c

**Brief description:** glass quarry from the box of glass fragments from J.W. Knowles studio

plain quarry with some silver stain pattern in the centre, there is a silver stain border

Object type: fragment

# half a quarry with some silver stain pattern in the centre

Downloaded 4 July 2024 11:17 pm Page 25/25 Copyright (c) Stained Glass Museum 2019-2024 Website: https://stainedglassmuseum.com