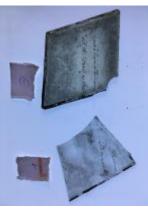

# ELYGM:2018.4.16c

**Brief description:** glass quarry from the box of glass fragments from J.W. Knowles studio

plain quarry with some silver stain pattern in the centre, there is a silver stain border

Object type: fragment

Number of objects: 1

Production date: 1

Production period: 15th century

Dimensions: Height: 80 mm, Width: 95 mm

Acquisition: gift 12.2018

Acquisition source: Murray, J.

This item is not currently on display and can only be viewed by prior arrangement