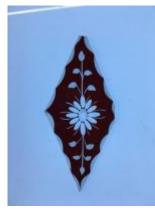

# ELYGM:2018.4.16c

**Brief description:** glass quarry from the box of glass fragments from J.W. Knowles studio

plain quarry with some silver stain pattern in the centre, there is a silver stain border

Object type: fragment

Number of objects: 1

Production date: 1

Production period: 15th century

Dimensions: Height: 80 mm, Width: 95 mm

Acquisition: gift 12.2018

Acquisition source: Murray, J.

This item is not currently on display and can only be viewed by prior arrangement