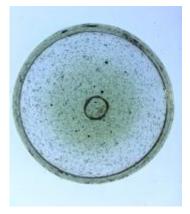

# ELYGM:2018.4.16c

**Brief description:** glass quarry from the box of glass fragments from J.W. Knowles studio

plain quarry with some silver stain pattern in the centre, there is a silver stain border

Object type: fragment

Number of objects: 1

Production date: 1

Production period: 15th century

Dimensions: Height: 80 mm, Width: 95 mm

Acquisition: gift 12.2018

Acquisition source: Murray, J.

This item is not currently on display and can only be viewed by prior arrangement