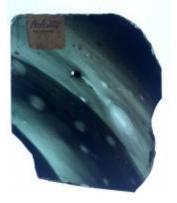

# ELYGM:2018.4.16c

**Brief description:** glass quarry from the box of glass fragments from J.W. Knowles studio

plain quarry with some silver stain pattern in the centre, there is a silver stain border

Object type: fragment

Number of objects: 1

Production date: 1

Production period: 15th century

Dimensions: Height: 80 mm, Width: 95 mm

Acquisition: gift 12.2018

Acquisition source: Murray, J.

This item is not currently on display and can only be viewed by prior arrangement

# half a quarry with some silver stain pattern in the centre

Downloaded 4 July 2024 11:17 pm Page 25/25 Copyright (c) Stained Glass Museum 2019-2024 Website: https://stainedglassmuseum.com