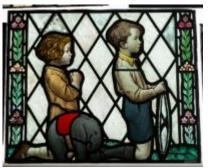

# half a quarry with some silver stain pattern in the centre

Downloaded 4 July 2024 11:17 pm Page 25/25 Copyright (c) Stained Glass Museum 2019-2024 Website: https://stainedglassmuseum.com