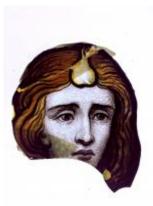

# plain quarry with some silver stain pattern in the centre

Brief description: glass quarry from the box of glass fragments from J.W. Knowles studio

plain quarry with some silver stain pattern in the centre, there is a silver stain border

Object type: fragment

Number of objects: 1

Production date: 1

Production period: 15th century

Dimensions: Height: 150 mm, Width: 84 mm

Acquisition: gift 12.2018

Acquisition source: Murray, J.

This item is not currently on display and can only be viewed by prior arrangement