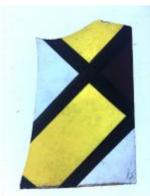

# plain quarry with some silver stain pattern in the centre

Brief description: glass quarry from the box of glass fragments from J.W. Knowles studio

plain quarry with some silver stain pattern in the centre, there is a silver stain border

Object type: fragment

Number of objects: 1

Production date: 1

Production period: 15th century

Dimensions: Height: 150 mm, Width: 84 mm

Acquisition: gift 12.2018

Acquisition source: Murray, J.

This item is not currently on display and can only be viewed by prior arrangement

Accession number: ELYGM:2018.4.16b

Permalink: https://stainedglassmuseum.com/object/ELYGM:2018.4.16b