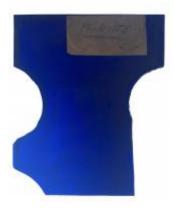

# plain quarry with some silver stain pattern in the centre

Brief description: glass quarry from the box of glass fragments from J.W. Knowles studio

plain quarry with some silver stain pattern in the centre, there is a silver stain border

Object type: fragment

Number of objects: 1

Production date: 1

Production period: 15th century

Dimensions: Height: 150 mm, Width: 84 mm

Acquisition: gift 12.2018

Acquisition source: Murray, J.

This item is not currently on display and can only be viewed by prior arrangement

Accession number: ELYGM:2018.4.16b

Permalink: https://stainedglassmuseum.com/object/ELYGM:2018.4.16b