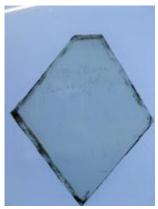

# plain quarry with some silver stain pattern in the centre

Brief description: glass quarry from the box of glass fragments from J.W. Knowles studio

plain quarry with some silver stain pattern in the centre, there is a silver stain border

Object type: fragment

Number of objects: 1

Production date: 1

Production period: 15th century

Dimensions: Height: 150 mm, Width: 84 mm

Acquisition: gift 12.2018

Acquisition source: Murray, J.

This item is not currently on display and can only be viewed by prior arrangement