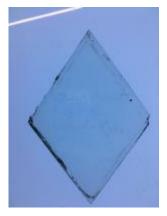

# plain quarry with some silver stain pattern in the centre

Brief description: glass quarry from the box of glass fragments from J.W. Knowles studio

plain quarry with some silver stain pattern in the centre, there is a silver stain border

Object type: fragment

Number of objects: 1

Production date: 1

Production period: 15th century

Dimensions: Height: 150 mm, Width: 84 mm

Acquisition: gift 12.2018

Acquisition source: Murray, J.

This item is not currently on display and can only be viewed by prior arrangement