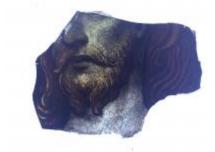

# plain quarry with some silver stain pattern in the centre

Brief description: glass quarry from the box of glass fragments from J.W. Knowles studio

plain quarry with some silver stain pattern in the centre, there is a silver stain border

Object type: fragment

Number of objects: 1

Production date: 1

Production period: 15th century

Dimensions: Height: 150 mm, Width: 84 mm

Acquisition: gift 12.2018

Acquisition source: Murray, J.

This item is not currently on display and can only be viewed by prior arrangement

Accession number: ELYGM:2018.4.16b

Permalink: https://stainedglassmuseum.com/object/ELYGM:2018.4.16b