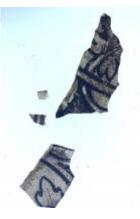

# plain quarry with some silver stain pattern in the centre

Brief description: glass quarry from the box of glass fragments from J.W. Knowles studio

plain quarry with some silver stain pattern in the centre, there is a silver stain border

Object type: fragment

Number of objects: 1

Production date: 1

Production period: 15th century

Dimensions: Height: 150 mm, Width: 84 mm

Acquisition: gift 12.2018

Acquisition source: Murray, J.

This item is not currently on display and can only be viewed by prior arrangement

### plain quarry with some silver stain pattern in the centre

Downloaded 4 July 2024 11:09 pm Page 25/25 Copyright (c) Stained Glass Museum 2019-2024 Website: https://stainedglassmuseum.com