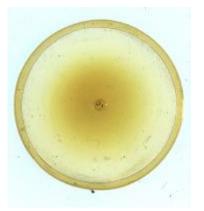

# plain quarry with some silver stain pattern in the centre

Brief description: glass quarry from the box of glass fragments from J.W. Knowles studio

plain quarry with some silver stain pattern in the centre, there is a silver stain border

Object type: fragment

Number of objects: 1

Production date: 1

Production period: 15th century

Dimensions: Height: 150 mm, Width: 84 mm

Acquisition: gift 12.2018

Acquisition source: Murray, J.

This item is not currently on display and can only be viewed by prior arrangement

### plain quarry with some silver stain pattern in the centre

Downloaded 4 July 2024 11:09 pm Page 25/25 Copyright (c) Stained Glass Museum 2019-2024 Website: https://stainedglassmuseum.com