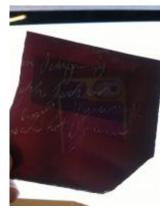

# plain quarry with some silver stain pattern in the centre

Brief description: glass quarry from the box of glass fragments from J.W. Knowles studio

plain quarry with some silver stain pattern in the centre, there is a silver stain border

Object type: fragment

Number of objects: 1

Production date: 1

Production period: 15th century

Dimensions: Height: 150 mm, Width: 84 mm

Acquisition: gift 12.2018

Acquisition source: Murray, J.

This item is not currently on display and can only be viewed by prior arrangement

### plain quarry with some silver stain pattern in the centre

Downloaded 4 July 2024 11:09 pm Page 25/25 Copyright (c) Stained Glass Museum 2019-2024 Website: https://stainedglassmuseum.com