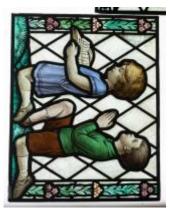

# plain quarry with some silver stain pattern in the centre

Brief description: glass quarry from the box of glass fragments from J.W. Knowles studio

plain quarry with some silver stain pattern in the centre, there is a silver stain border

Object type: fragment

Number of objects: 1

Production date: 1

Production period: 15th century

Dimensions: Height: 150 mm, Width: 84 mm

Acquisition: gift 12.2018

Acquisition source: Murray, J.

This item is not currently on display and can only be viewed by prior arrangement