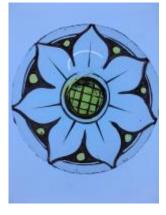

# plain quarry with some silver stain pattern in the centre

Brief description: glass quarry from the box of glass fragments from J.W. Knowles studio

plain quarry with some silver stain pattern in the centre, there is a silver stain border

Object type: fragment

Number of objects: 1

Production date: 1

Production period: 15th century

Dimensions: Height: 150 mm, Width: 84 mm

Acquisition: gift 12.2018

Acquisition source: Murray, J.

This item is not currently on display and can only be viewed by prior arrangement