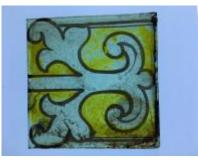

# plain quarry with some silver stain pattern in the centre

Brief description: glass quarry from the box of glass fragments from J.W. Knowles studio

plain quarry with some silver stain pattern in the centre, there is a silver stain border

Object type: fragment

Number of objects: 1

Production date: 1

Production period: 15th century

Dimensions: Height: 150 mm, Width: 84 mm

Acquisition: gift 12.2018

Acquisition source: Murray, J.

This item is not currently on display and can only be viewed by prior arrangement

Accession number: ELYGM:2018.4.16b

Permalink: https://stainedglassmuseum.com/object/ELYGM:2018.4.16b