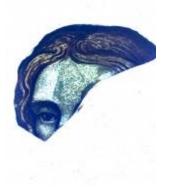

# plain quarry with some silver stain pattern in the centre

Brief description: glass quarry from the box of glass fragments from J.W. Knowles studio

plain quarry with some silver stain pattern in the centre, there is a silver stain border

Object type: fragment

Number of objects: 1

Production date: 1

Production period: 15th century

Dimensions: Height: 150 mm, Width: 84 mm

Acquisition: gift 12.2018

Acquisition source: Murray, J.

This item is not currently on display and can only be viewed by prior arrangement