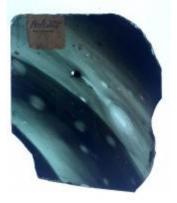

# plain quarry with some silver stain pattern in the centre

Brief description: glass quarry from the box of glass fragments from J.W. Knowles studio

plain quarry with some silver stain pattern in the centre, there is a silver stain border

Object type: fragment

Number of objects: 1

Production date: 1

Production period: 15th century

Dimensions: Height: 150 mm, Width: 84 mm

Acquisition: gift 12.2018

Acquisition source: Murray, J.

This item is not currently on display and can only be viewed by prior arrangement

Accession number: ELYGM:2018.4.16b

Permalink: https://stainedglassmuseum.com/object/ELYGM:2018.4.16b