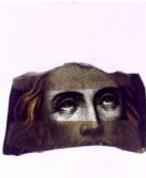

# plain quarry with some silver stain pattern in the centre

Brief description: glass quarry from the box of glass fragments from J.W. Knowles studio

plain quarry with some silver stain pattern in the centre, there is a silver stain border

Object type: fragment

Number of objects: 1

Production date: 1

Production period: 15th century

Dimensions: Height: 150 mm, Width: 84 mm

Acquisition: gift 12.2018

Acquisition source: Murray, J.

This item is not currently on display and can only be viewed by prior arrangement