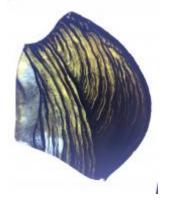

# plain quarry with some silver stain pattern in the centre

Brief description: glass quarry from the box of glass fragments from J.W. Knowles studio

plain quarry with some silver stain pattern in the centre, there is a silver stain border

Object type: fragment

Number of objects: 1

Production date: 1

Production period: 15th century

Dimensions: Height: 150 mm, Width: 84 mm

Acquisition: gift 12.2018

Acquisition source: Murray, J.

This item is not currently on display and can only be viewed by prior arrangement