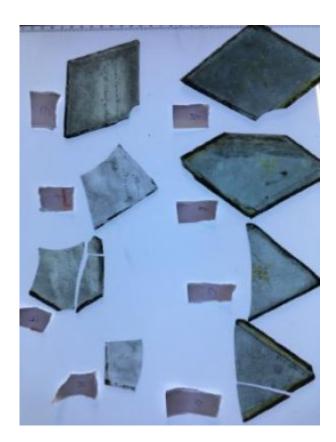

# plain quarry with some silver stain pattern in the centre

Brief description: glass quarry from the box of glass fragments from J.W. Knowles studio

plain quarry with some silver stain pattern in the centre, there is a silver stain border

Object type: fragment

Number of objects: 1

Production date: 1

Production period: 15th century

Dimensions: Height: 150 mm, Width: 84 mm

Acquisition: gift 12.2018

Acquisition source: Murray, J.

This item is not currently on display and can only be viewed by prior arrangement