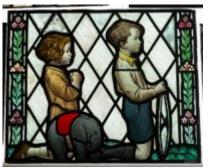

# plain quarry with some silver stain pattern in the centre

Brief description: glass quarry from the box of glass fragments from J.W. Knowles studio

plain quarry with some silver stain pattern in the centre, there is a silver stain border

Object type: fragment

Number of objects: 1

Production date: 1

Production period: 15th century

Dimensions: Height: 150 mm, Width: 84 mm

Acquisition: gift 12.2018

Acquisition source: Murray, J.

This item is not currently on display and can only be viewed by prior arrangement