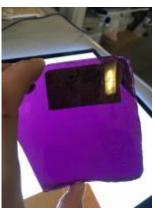

# plain quarry with some silver stain pattern in the centre

Brief description: glass quarry from the box of glass fragments from J.W. Knowles studio

plain quarry with some silver stain pattern in the centre, there is a silver stain border

Object type: fragment

Number of objects: 1

Production date: 1

Production period: 15th century

Dimensions: Height: 150 mm, Width: 84 mm

Acquisition: gift 12.2018

Acquisition source: Murray, J.

This item is not currently on display and can only be viewed by prior arrangement