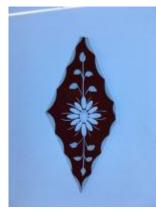

# plain quarry with some silver stain pattern in the centre

Brief description: glass quarry from the box of glass fragments from J.W. Knowles studio

plain quarry with some silver stain pattern in the centre, there is a silver stain border

Object type: fragment

Number of objects: 1

Production date: 1

Production period: 15th century

Dimensions: Height: 150 mm, Width: 84 mm

Acquisition: gift 12.2018

Acquisition source: Murray, J.

This item is not currently on display and can only be viewed by prior arrangement