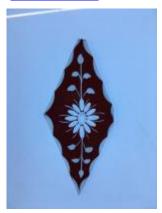

## plain quarry with some silver stain pattern in the centre

Brief description: glass quarry from the box of glass fragments from J.W. Knowles studio

plain quarry with some silver stain pattern in the centre, there is a silver stain border

Object type: fragment Number of objects: 1 Production date: 1

Production period: 15th century

Dimensions: Height: 152 mm, Width: 100 mm

Acquisition: gift 12.2018

Acquisition source: Murray, J.

This item is not currently on display and can only be viewed by prior