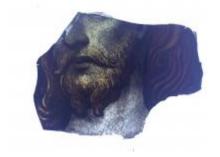

## plain quarry with some silver stain pattern in the centre

Brief description: glass quarry from the box of glass fragments from J.W. Knowles studio

plain quarry with some silver stain pattern in the centre, there is a silver stain border

Object type: fragment Number of objects: 1 Production date: 1

Production period: 15th century

Dimensions: Height: 152 mm, Width: 100 mm

Acquisition: gift 12.2018

Acquisition source: Murray, J.

This item is not currently on display and can only be viewed by prior

arrangement

Accession number: ELYGM:2018.4.16a

Permalink: https://stainedglassmuseum.com/object/ELYGM:2018.4.16a