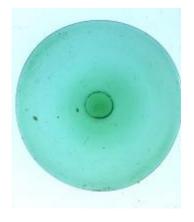

## plain quarry with some silver stain pattern in the centre

Brief description: glass quarry from the box of glass fragments from J.W. Knowles studio

plain quarry with some silver stain pattern in the centre, there is a silver stain border

ELYGM:2018.4.69

ELYGM:2018.4.70

plain quarry with some silver stain pattern in the centre