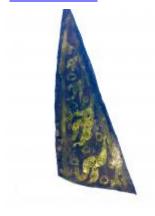

## plain quarry with some silver stain pattern in the centre

Brief description: glass quarry from the box of glass fragments from J.W. Knowles studio

plain quarry with some silver stain pattern in the centre, there is a silver stain border

Object type: fragment Number of objects: 1 Production date: 1

Production period: 15th century

Dimensions: Height: 152 mm, Width: 100 mm

Acquisition: gift 12.2018

Acquisition source: Murray, J.

This item is not currently on display and can only be viewed by prior

arrangement

Accession number: ELYGM:2018.4.16a

Permalink: https://stainedglassmuseum.com/object/ELYGM:2018.4.16a