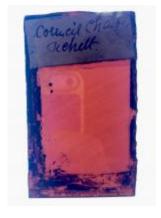

## plain quarry with some silver stain pattern in the centre

Brief description: glass quarry from the box of glass fragments from J.W. Knowles studio

plain quarry with some silver stain pattern in the centre, there is a silver stain border