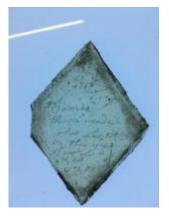

## plain quarry with some silver stain pattern in the centre

Brief description: glass quarry from the box of glass fragments from J.W. Knowles studio

plain quarry with some silver stain pattern in the centre, there is a silver stain border

ELYGM:2018.4.69

ELYGM:2018.4.70

plain quarry with some silver stain pattern in the centre