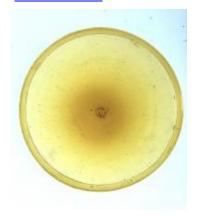

## plain quarry with some silver stain pattern in the centre

Brief description: glass quarry from the box of glass fragments from J.W. Knowles studio

plain quarry with some silver stain pattern in the centre, there is a silver stain border

ELYGM:2018.4.69

ELYGM:2018.4.70

plain quarry with some silver stain pattern in the centre