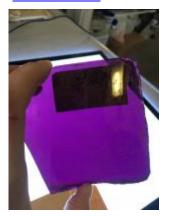

## plain quarry with some silver stain pattern in the centre

Brief description: glass quarry from the box of glass fragments from J.W. Knowles studio

plain quarry with some silver stain pattern in the centre, there is a silver stain border

Object type: fragment Number of objects: 1 Production date: 1

Production period: 15th century

Dimensions: Height: 152 mm, Width: 100 mm

Acquisition: gift 12.2018

Acquisition source: Murray, J.

This item is not currently on display and can only be viewed by prior