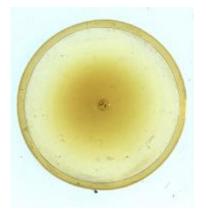

## plain quarry with some silver stain pattern in the centre

Brief description: glass quarry from the box of glass fragments from J.W. Knowles studio

plain quarry with some silver stain pattern in the centre, there is a silver stain border

ELYGM:2018.4.69

ELYGM:2018.4.70

plain quarry with some silver stain pattern in the centre