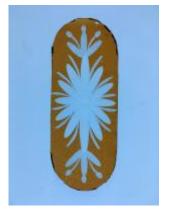

## plain quarry with some silver stain pattern in the centre

Brief description: glass quarry from the box of glass fragments from J.W. Knowles studio

plain quarry with some silver stain pattern in the centre, there is a silver stain border

Object type: fragment Number of objects: 1 Production date: 1

Production period: 15th century

Dimensions: Height: 152 mm, Width: 100 mm

Acquisition: gift 12.2018

Acquisition source: Murray, J.

This item is not currently on display and can only be viewed by prior

arrangement

Accession number: ELYGM:2018.4.16a

Permalink: https://stainedglassmuseum.com/object/ELYGM:2018.4.16a