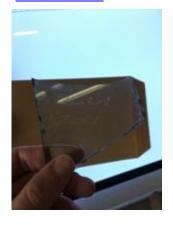

## plain quarry with some silver stain pattern in the centre

Brief description: glass quarry from the box of glass fragments from J.W. Knowles studio

plain quarry with some silver stain pattern in the centre, there is a silver stain border

ELYGM:2018.4.69

ELYGM:2018.4.70

plain quarry with some silver stain pattern in the centre