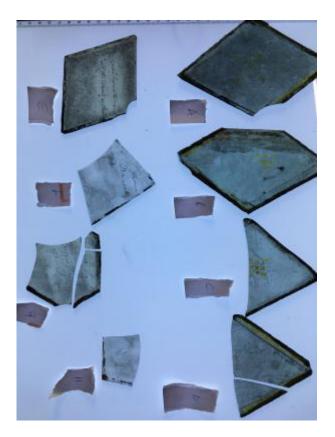

## plain quarry with some silver stain pattern in the centre

Brief description: glass quarry from the box of glass fragments from J.W. Knowles studio

plain quarry with some silver stain pattern in the centre, there is a silver stain border

Object type: fragment Number of objects: 1 Production date: 1

Production period: 15th century

Dimensions: Height: 152 mm, Width: 100 mm

Acquisition: gift 12.2018

Acquisition source: Murray, J.

This item is not currently on display and can only be viewed by prior

arrangement

Accession number: ELYGM:2018.4.16a

Permalink: https://stainedglassmuseum.com/object/ELYGM:2018.4.16a

ELYGM:2018.4.69

ELYGM:2018.4.70

plain quarry with some silver stain pattern in the centre