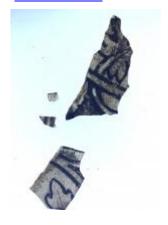

## plain quarry with some silver stain pattern in the centre

Brief description: glass quarry from the box of glass fragments from J.W. Knowles studio

plain quarry with some silver stain pattern in the centre, there is a silver stain border