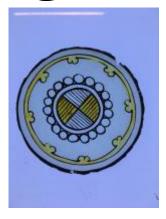

## plain quarry with some silver stain pattern in the centre

Brief description: glass quarry from the box of glass fragments from J.W. Knowles studio

plain quarry with some silver stain pattern in the centre, there is a silver stain border

ELYGM:2018.4.69

ELYGM:2018.4.70

plain quarry with some silver stain pattern in the centre