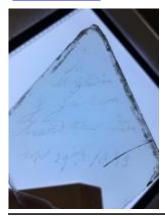

## plain quarry with some silver stain pattern in the centre

Brief description: glass quarry from the box of glass fragments from J.W. Knowles studio

plain quarry with some silver stain pattern in the centre, there is a silver stain border

ELYGM:2018.4.69

ELYGM:2018.4.70

plain quarry with some silver stain pattern in the centre