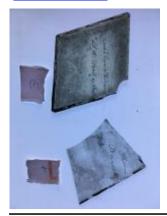

## plain quarry with some silver stain pattern in the centre

Brief description: glass quarry from the box of glass fragments from J.W. Knowles studio

plain quarry with some silver stain pattern in the centre, there is a silver stain border

Object type: fragment Number of objects: 1 Production date: 1

Production period: 15th century

Dimensions: Height: 152 mm, Width: 100 mm

Acquisition: gift 12.2018

Acquisition source: Murray, J.

This item is not currently on display and can only be viewed by prior

arrangement

Accession number: ELYGM:2018.4.16a

Permalink: https://stainedglassmuseum.com/object/ELYGM:2018.4.16a