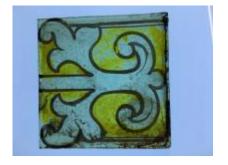

## plain quarry with some silver stain pattern in the centre

Brief description: glass quarry from the box of glass fragments from J.W. Knowles studio

plain quarry with some silver stain pattern in the centre, there is a silver stain border

Object type: fragment Number of objects: 1 Production date: 1

Production period: 15th century

Dimensions: Height: 152 mm, Width: 100 mm

Acquisition: gift 12.2018

Acquisition source: Murray, J.

This item is not currently on display and can only be viewed by prior

arrangement

Accession number: ELYGM:2018.4.16a

Permalink: https://stainedglassmuseum.com/object/ELYGM:2018.4.16a