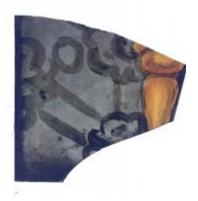

## plain quarry with some silver stain pattern in the centre

Brief description: glass quarry from the box of glass fragments from J.W. Knowles studio

plain quarry with some silver stain pattern in the centre, there is a silver stain border