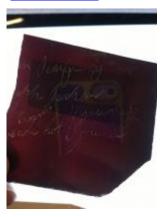

## plain quarry with some silver stain pattern in the centre

Brief description: glass quarry from the box of glass fragments from J.W. Knowles studio

plain quarry with some silver stain pattern in the centre, there is a silver stain border

Object type: fragment Number of objects: 1 Production date: 1

Production period: 15th century

Dimensions: Height: 152 mm, Width: 100 mm

Acquisition: gift 12.2018

Acquisition source: Murray, J.

This item is not currently on display and can only be viewed by prior

arrangement

Accession number: ELYGM:2018.4.16a

Permalink: https://stainedglassmuseum.com/object/ELYGM:2018.4.16a