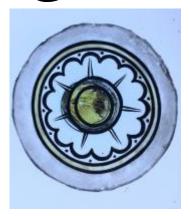

## plain quarry with some silver stain pattern in the centre

Brief description: glass quarry from the box of glass fragments from J.W. Knowles studio

plain quarry with some silver stain pattern in the centre, there is a silver stain border

ELYGM:2018.4.69

ELYGM:2018.4.70

plain quarry with some silver stain pattern in the centre