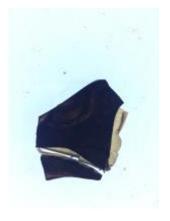

## plain quarry with some silver stain pattern in the centre

Brief description: glass quarry from the box of glass fragments from J.W. Knowles studio

plain quarry with some silver stain pattern in the centre, there is a silver stain border

Object type: fragment Number of objects: 1 Production date: 1

Production period: 15th century

Dimensions: Height: 152 mm, Width: 100 mm

Acquisition: gift 12.2018

Acquisition source: Murray, J.

This item is not currently on display and can only be viewed by prior