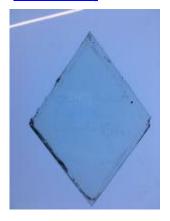

## plain quarry with some silver stain pattern in the centre

Brief description: glass quarry from the box of glass fragments from J.W. Knowles studio

plain quarry with some silver stain pattern in the centre, there is a silver stain border

Object type: fragment Number of objects: 1 Production date: 1

Production period: 15th century

Dimensions: Height: 152 mm, Width: 100 mm

Acquisition: gift 12.2018

Acquisition source: Murray, J.

This item is not currently on display and can only be viewed by prior