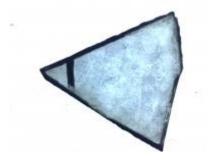

## plain quarry with some silver stain pattern in the centre

Brief description: glass quarry from the box of glass fragments from J.W. Knowles studio

plain quarry with some silver stain pattern in the centre, there is a silver stain border

Object type: fragment Number of objects: 1 Production date: 1

Production period: 15th century

Dimensions: Height: 152 mm, Width: 100 mm

Acquisition: gift 12.2018

Acquisition source: Murray, J.

This item is not currently on display and can only be viewed by prior

arrangement

Accession number: ELYGM:2018.4.16a

Permalink: https://stainedglassmuseum.com/object/ELYGM:2018.4.16a