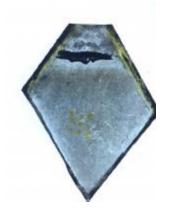

## plain quarry with some silver stain pattern in the centre

Brief description: glass quarry from the box of glass fragments from J.W. Knowles studio

plain quarry with some silver stain pattern in the centre, there is a silver stain border