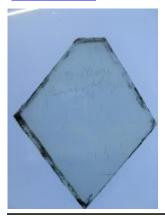

## plain quarry with some silver stain pattern in the centre

Brief description: glass quarry from the box of glass fragments from J.W. Knowles studio

plain quarry with some silver stain pattern in the centre, there is a silver stain border

Object type: fragment Number of objects: 1 Production date: 1

Production period: 15th century

Dimensions: Height: 152 mm, Width: 100 mm

Acquisition: gift 12.2018

Acquisition source: Murray, J.

This item is not currently on display and can only be viewed by prior