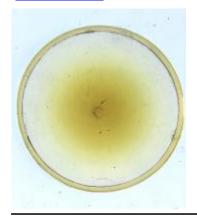

## plain quarry with some silver stain pattern in the centre

Brief description: glass quarry from the box of glass fragments from J.W. Knowles studio

plain quarry with some silver stain pattern in the centre, there is a silver stain border

ELYGM:2018.4.69

ELYGM:2018.4.70

plain quarry with some silver stain pattern in the centre