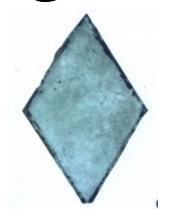

ELYGM:2018.4.69

ELYGM:2018.4.70

plain quarry with some silver stain pattern in the centre