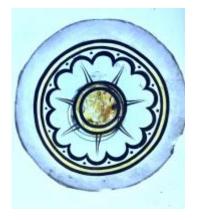

## blue flash glass square, brilliant cut, depicting a flower. Brief description: glass square from the box of glass

fragments from J.W. Knowles studio

Object type: fragment Number of objects: 1 **Production date: 1** 

ELYGM:2018.4.69

ELYGM:2018.4.70

blue flash glass square, brilliant cut, depicting a flower.