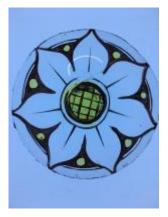

## blue flash glass square, brilliant cut, depicting a flower. Brief description: glass square from the box of glass

fragments from J.W. Knowles studio

Object type: fragment Number of objects: 1 **Production date: 1** 

Production period: 19th century

Dimensions: Height: 85 mm, Width: 85 mm

Acquisition: gift 12.2018

Acquisition source: Murray, J.

This item is not currently on display and can only be viewed by

prior arrangement