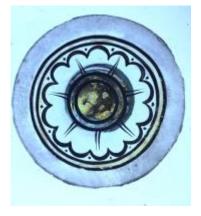

## blue flash glass square, brilliant cut, depicting a flower. Brief description: glass square from the box of glass

fragments from J.W. Knowles studio

Object type: fragment Number of objects: 1 **Production date: 1** 

ELYGM:2018.4.69

ELYGM:2018.4.70

blue flash glass square, brilliant cut, depicting a flower.