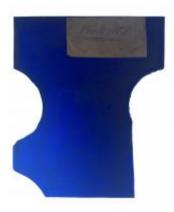

## blue flash glass square, brilliant cut, depicting a flower. Brief description: glass square from the box of glass

fragments from J.W. Knowles studio

Object type: fragment Number of objects: 1 **Production date: 1** 

Production period: 19th century

Dimensions: Height: 85 mm, Width: 85 mm

Acquisition: gift 12.2018

Acquisition source: Murray, J.

This item is not currently on display and can only be viewed by

prior arrangement

Accession number: ELYGM:2018.4.14

Permalink:

https://stainedglassmuseum.com/object/ELYGM:2018.4.14