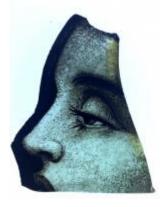

## blue flash glass square, brilliant cut, depicting a flower. Brief description: glass square from the box of glass

fragments from J.W. Knowles studio

Object type: fragment Number of objects: 1 **Production date: 1** 

ELYGM:2018.4.69

ELYGM:2018.4.70

blue flash glass square, brilliant cut, depicting a flower.