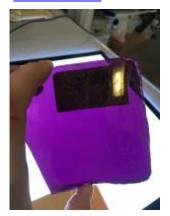

## blue flash glass square, brilliant cut, depicting a flower. Brief description: glass square from the box of glass

fragments from J.W. Knowles studio

Object type: fragment Number of objects: 1 **Production date: 1** 

Production period: 19th century

Dimensions: Height: 85 mm, Width: 85 mm

Acquisition: gift 12.2018

Acquisition source: Murray, J.

This item is not currently on display and can only be viewed by

prior arrangement

Accession number: ELYGM:2018.4.14

Permalink:

https://stainedglassmuseum.com/object/ELYGM:2018.4.14