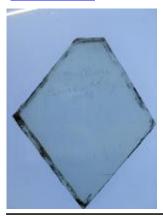

## blue flash glass square, brilliant cut, depicting a flower. Brief description: glass square from the box of glass

fragments from J.W. Knowles studio

Object type: fragment Number of objects: 1 **Production date: 1** 

Production period: 19th century

Dimensions: Height: 85 mm, Width: 85 mm

Acquisition: gift 12.2018

Acquisition source: Murray, J.

This item is not currently on display and can only be viewed by

prior arrangement

Accession number: ELYGM:2018.4.14

Permalink:

https://stainedglassmuseum.com/object/ELYGM:2018.4.14