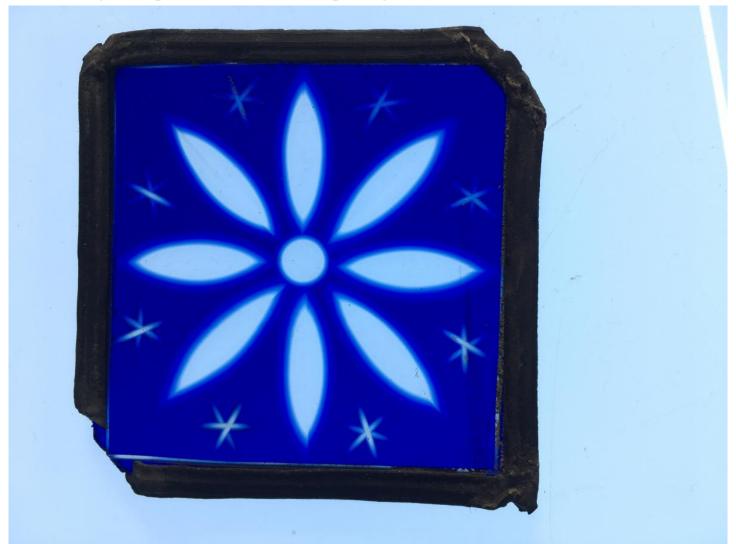

## blue flash glass square, brilliant cut, depicting a flower. Brief description: glass square from the box of glass

fragments from J.W. Knowles studio

Object type: fragment Number of objects: 1 **Production date: 1** 

ELYGM:2018.4.69

ELYGM:2018.4.70

blue flash glass square, brilliant cut, depicting a flower.