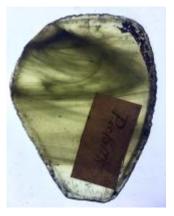

## blue flash glass square, brilliant cut, depicting a flower. Brief description: glass square from the box of glass

fragments from J.W. Knowles studio

Object type: fragment Number of objects: 1 **Production date: 1** 

Production period: 19th century

Dimensions: Height: 85 mm, Width: 85 mm

Acquisition: gift 12.2018

Acquisition source: Murray, J.

This item is not currently on display and can only be viewed by

prior arrangement

Accession number: ELYGM:2018.4.14

Permalink:

https://stainedglassmuseum.com/object/ELYGM:2018.4.14