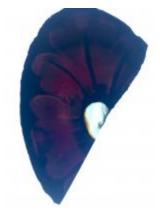

## blue flash glass square, brilliant cut, depicting a flower. Brief description: glass square from the box of glass

fragments from J.W. Knowles studio

Object type: fragment Number of objects: 1 **Production date: 1** 

ELYGM:2018.4.69

ELYGM:2018.4.70

blue flash glass square, brilliant cut, depicting a flower.