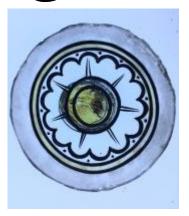

## blue flash glass square, brilliant cut, depicting a flower. Brief description: glass square from the box of glass

fragments from J.W. Knowles studio

Object type: fragment Number of objects: 1 **Production date: 1** 

Production period: 19th century

Dimensions: Height: 85 mm, Width: 85 mm

Acquisition: gift 12.2018

Acquisition source: Murray, J.

This item is not currently on display and can only be viewed by

prior arrangement

Accession number: ELYGM:2018.4.14

Permalink:

https://stainedglassmuseum.com/object/ELYGM:2018.4.14