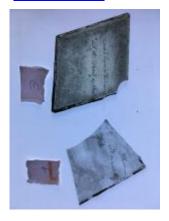

## blue flash glass square, brilliant cut, depicting a flower. Brief description: glass square from the box of glass

fragments from J.W. Knowles studio

Object type: fragment Number of objects: 1 **Production date: 1** 

Production period: 19th century

Dimensions: Height: 85 mm, Width: 85 mm

Acquisition: gift 12.2018

Acquisition source: Murray, J.

This item is not currently on display and can only be viewed by

prior arrangement