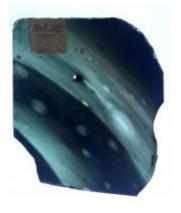

## blue flash glass square, brilliant cut, depicting a flower. Brief description: glass square from the box of glass

fragments from J.W. Knowles studio

Object type: fragment Number of objects: 1 **Production date: 1** 

Production period: 19th century

Dimensions: Height: 85 mm, Width: 85 mm

Acquisition: gift 12.2018

Acquisition source: Murray, J.

This item is not currently on display and can only be viewed by

prior arrangement

Accession number: ELYGM:2018.4.14

Permalink:

https://stainedglassmuseum.com/object/ELYGM:2018.4.14