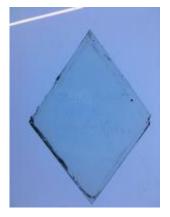

## blue flash glass square, brilliant cut, depicting a flower. Brief description: glass square from the box of glass

fragments from J.W. Knowles studio

Object type: fragment Number of objects: 1 **Production date: 1** 

Production period: 19th century

Dimensions: Height: 85 mm, Width: 85 mm

Acquisition: gift 12.2018

Acquisition source: Murray, J.

This item is not currently on display and can only be viewed by

prior arrangement

Accession number: ELYGM:2018.4.14

Permalink:

https://stainedglassmuseum.com/object/ELYGM:2018.4.14