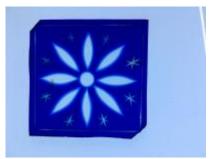

## blue flash glass square, brilliant cut, depicting a flower. Brief description: glass square from the box of glass

fragments from J.W. Knowles studio

Object type: fragment Number of objects: 1 **Production date: 1** 

ELYGM:2018.4.69

ELYGM:2018.4.70

blue flash glass square, brilliant cut, depicting a flower.