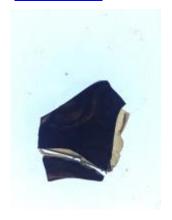

## blue flash glass square, brilliant cut, depicting a flower. Brief description: glass square from the box of glass

fragments from J.W. Knowles studio

Object type: fragment Number of objects: 1 **Production date: 1** 

Production period: 19th century

Dimensions: Height: 85 mm, Width: 85 mm

Acquisition: gift 12.2018

Acquisition source: Murray, J.

This item is not currently on display and can only be viewed by

prior arrangement

Accession number: ELYGM:2018.4.14

Permalink:

https://stainedglassmuseum.com/object/ELYGM:2018.4.14