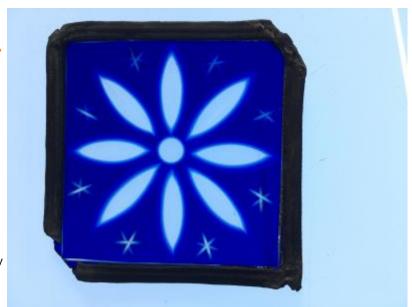

## blue flash glass square, brilliant cut, depicting a flower. Brief description: glass square from the box of glass

fragments from J.W. Knowles studio

Object type: fragment Number of objects: 1 **Production date: 1** 

Production period: 19th century

Dimensions: Height: 85 mm, Width: 85 mm

Acquisition: gift 12.2018

Acquisition source: Murray, J.

This item is not currently on display and can only be viewed by

prior arrangement

Accession number: ELYGM:2018.4.14

Permalink:

https://stainedglassmuseum.com/object/ELYGM:2018.4.14