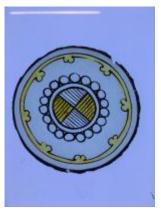

## blue flash glass square, brilliant cut, depicting a flower. Brief description: glass square from the box of glass

fragments from J.W. Knowles studio

Object type: fragment Number of objects: 1 **Production date: 1** 

ELYGM:2018.4.69

ELYGM:2018.4.70

blue flash glass square, brilliant cut, depicting a flower.