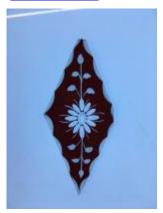

## blue flash glass square, brilliant cut, depicting a flower. Brief description: glass square from the box of glass

fragments from J.W. Knowles studio

Object type: fragment Number of objects: 1 **Production date: 1** 

Production period: 19th century

Dimensions: Height: 85 mm, Width: 85 mm

Acquisition: gift 12.2018

Acquisition source: Murray, J.

This item is not currently on display and can only be viewed by

prior arrangement

Accession number: ELYGM:2018.4.14

Permalink:

https://stainedglassmuseum.com/object/ELYGM:2018.4.14

ELYGM:2018.4.69

ELYGM:2018.4.70

blue flash glass square, brilliant cut, depicting a flower.