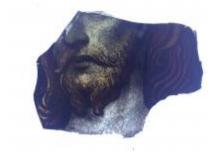

## blue flash glass square, brilliant cut, depicting a flower. Brief description: glass square from the box of glass

fragments from J.W. Knowles studio

Object type: fragment Number of objects: 1 **Production date: 1** 

ELYGM:2018.4.69

ELYGM:2018.4.70

blue flash glass square, brilliant cut, depicting a flower.