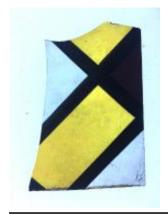

## blue flash glass square, brilliant cut, depicting a flower. Brief description: glass square from the box of glass

fragments from J.W. Knowles studio

Object type: fragment Number of objects: 1 **Production date: 1** 

Production period: 19th century

Dimensions: Height: 77 mm, Width: 75 mm

Acquisition: gift 12.2018

Acquisition source: Murray, J.

This item is not currently on display and can only be viewed by

prior arrangement

Accession number: ELYGM:2018.4.13

Permalink:

https://stainedglassmuseum.com/object/ELYGM:2018.4.13