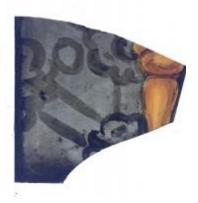

## blue flash glass square, brilliant cut, depicting a flower. Brief description: glass square from the box of glass

fragments from J.W. Knowles studio

Object type: fragment Number of objects: 1 **Production date: 1** 

Production period: 19th century

Dimensions: Height: 77 mm, Width: 75 mm

Acquisition: gift 12.2018

Acquisition source: Murray, J.

This item is not currently on display and can only be viewed by

prior arrangement