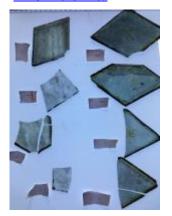

## blue flash glass square, brilliant cut, depicting a flower. Brief description: glass square from the box of glass

fragments from J.W. Knowles studio

Object type: fragment Number of objects: 1 **Production date: 1** 

Production period: 19th century

Dimensions: Height: 77 mm, Width: 75 mm

Acquisition: gift 12.2018

Acquisition source: Murray, J.

This item is not currently on display and can only be viewed by

prior arrangement