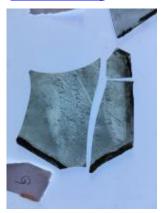

## blue flash glass square, brilliant cut, depicting a flower. Brief description: glass square from the box of glass

fragments from J.W. Knowles studio

Object type: fragment Number of objects: 1 **Production date: 1** 

Production period: 19th century

Dimensions: Height: 77 mm, Width: 75 mm

Acquisition: gift 12.2018

Acquisition source: Murray, J.

This item is not currently on display and can only be viewed by

prior arrangement