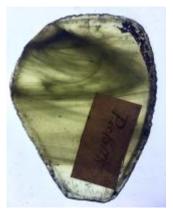

## blue flash glass square, brilliant cut, depicting a flower. Brief description: glass square from the box of glass

fragments from J.W. Knowles studio

Object type: fragment Number of objects: 1 **Production date: 1** 

Production period: 19th century

Dimensions: Height: 77 mm, Width: 75 mm

Acquisition: gift 12.2018

Acquisition source: Murray, J.

This item is not currently on display and can only be viewed by

prior arrangement