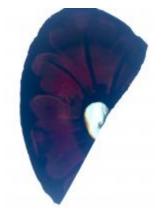

## blue flash glass square, brilliant cut, depicting a flower. Brief description: glass square from the box of glass

fragments from J.W. Knowles studio

Object type: fragment Number of objects: 1 **Production date: 1** 

Production period: 19th century

Dimensions: Height: 77 mm, Width: 75 mm

Acquisition: gift 12.2018

Acquisition source: Murray, J.

This item is not currently on display and can only be viewed by

prior arrangement

Accession number: ELYGM:2018.4.13

Permalink:

https://stainedglassmuseum.com/object/ELYGM:2018.4.13

ELYGM:2018.4.69

ELYGM:2018.4.70

blue flash glass square, brilliant cut, depicting a flower.