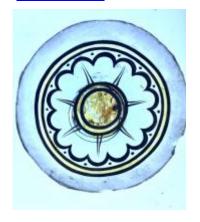

## blue flash glass square, brilliant cut, depicting a flower. Brief description: glass square from the box of glass

fragments from J.W. Knowles studio

Object type: fragment Number of objects: 1 **Production date: 1** 

Production period: 19th century

Dimensions: Height: 77 mm, Width: 75 mm

Acquisition: gift 12.2018

Acquisition source: Murray, J.

This item is not currently on display and can only be viewed by

prior arrangement