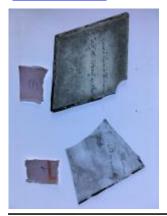

## blue flash glass square, brilliant cut, depicting a flower. Brief description: glass square from the box of glass

fragments from J.W. Knowles studio

Object type: fragment Number of objects: 1 **Production date: 1** 

Production period: 19th century

Dimensions: Height: 77 mm, Width: 75 mm

Acquisition: gift 12.2018

Acquisition source: Murray, J.

This item is not currently on display and can only be viewed by

prior arrangement