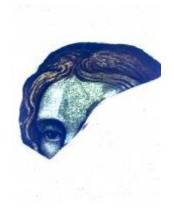

## blue flash glass square, brilliant cut, depicting a flower. Brief description: glass square from the box of glass

fragments from J.W. Knowles studio

Object type: fragment Number of objects: 1 **Production date: 1** 

Production period: 19th century

Dimensions: Height: 77 mm, Width: 75 mm

Acquisition: gift 12.2018

Acquisition source: Murray, J.

This item is not currently on display and can only be viewed by

prior arrangement