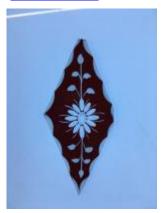

## blue flash glass square, brilliant cut, depicting a flower. Brief description: glass square from the box of glass

fragments from J.W. Knowles studio

Object type: fragment Number of objects: 1 **Production date: 1** 

Production period: 19th century

Dimensions: Height: 77 mm, Width: 75 mm

Acquisition: gift 12.2018

Acquisition source: Murray, J.

This item is not currently on display and can only be viewed by

prior arrangement

ELYGM:2018.4.69

ELYGM:2018.4.70

blue flash glass square, brilliant cut, depicting a flower.