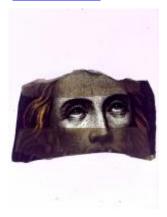

## blue flash glass square, brilliant cut, depicting a flower. Brief description: glass square from the box of glass

fragments from J.W. Knowles studio

Object type: fragment Number of objects: 1 **Production date: 1** 

Production period: 19th century

Dimensions: Height: 77 mm, Width: 75 mm

Acquisition: gift 12.2018

Acquisition source: Murray, J.

This item is not currently on display and can only be viewed by

prior arrangement