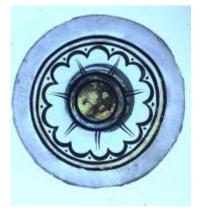

## blue flash glass square, brilliant cut, depicting a flower. Brief description: glass square from the box of glass

fragments from J.W. Knowles studio

Object type: fragment Number of objects: 1 **Production date: 1** 

Production period: 19th century

Dimensions: Height: 77 mm, Width: 75 mm

Acquisition: gift 12.2018

Acquisition source: Murray, J.

This item is not currently on display and can only be viewed by

prior arrangement