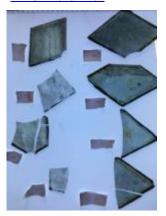

## blue flash glass square, brilliant cut, depicting a flower. Brief description: glass square from the box of glass

fragments from J.W. Knowles studio

Object type: fragment Number of objects: 1 **Production date: 1** 

Production period: 19th century

Dimensions: Height: 77 mm, Width: 75 mm

Acquisition: gift 12.2018

Acquisition source: Murray, J.

This item is not currently on display and can only be viewed by

prior arrangement