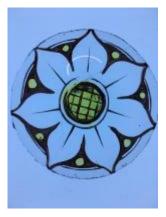

## blue flash glass square, brilliant cut, depicting a flower. Brief description: glass square from the box of glass

fragments from J.W. Knowles studio

Object type: fragment Number of objects: 1 **Production date: 1** 

Production period: 19th century

Dimensions: Height: 77 mm, Width: 75 mm

Acquisition: gift 12.2018

Acquisition source: Murray, J.

This item is not currently on display and can only be viewed by

prior arrangement

Accession number: ELYGM:2018.4.13

Permalink:

https://stainedglassmuseum.com/object/ELYGM:2018.4.13