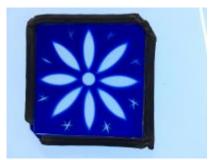

## blue flash glass square, brilliant cut, depicting a flower. Brief description: glass square from the box of glass

fragments from J.W. Knowles studio

Object type: fragment Number of objects: 1 **Production date: 1** 

ELYGM:2018.4.69

ELYGM:2018.4.70

blue flash glass square, brilliant cut, depicting a flower.