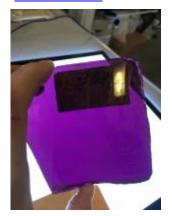

## blue flash glass square, brilliant cut, depicting a flower. Brief description: glass square from the box of glass

fragments from J.W. Knowles studio

Object type: fragment Number of objects: 1 **Production date: 1** 

Production period: 19th century

Dimensions: Height: 77 mm, Width: 75 mm

Acquisition: gift 12.2018

Acquisition source: Murray, J.

This item is not currently on display and can only be viewed by

prior arrangement