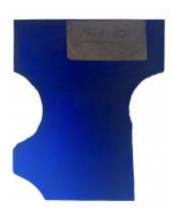

## blue flash glass square, brilliant cut, depicting a flower. Brief description: glass square from the box of glass

fragments from J.W. Knowles studio

Object type: fragment Number of objects: 1 **Production date: 1** 

Production period: 19th century

Dimensions: Height: 77 mm, Width: 75 mm

Acquisition: gift 12.2018

Acquisition source: Murray, J.

This item is not currently on display and can only be viewed by

prior arrangement