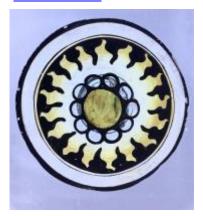

## blue flash glass square, brilliant cut, depicting a flower. Brief description: glass square from the box of glass

fragments from J.W. Knowles studio

Object type: fragment Number of objects: 1 **Production date: 1** 

Production period: 19th century

Dimensions: Height: 77 mm, Width: 75 mm

Acquisition: gift 12.2018

Acquisition source: Murray, J.

This item is not currently on display and can only be viewed by

prior arrangement