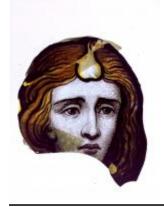

## blue flash glass square, brilliant cut, depicting a flower. Brief description: glass square from the box of glass

fragments from J.W. Knowles studio

Object type: fragment Number of objects: 1 **Production date: 1** 

Production period: 19th century

Dimensions: Height: 77 mm, Width: 75 mm

Acquisition: gift 12.2018

Acquisition source: Murray, J.

This item is not currently on display and can only be viewed by

prior arrangement