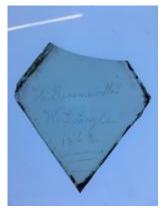

iant cut, depicting a flower. Brief description: glass square from the box of glass

fragments from J.W. Knowles studio

Object type: fragment Number of objects: 1 **Production date: 1** 

Production period: 19th century

Dimensions: Height: 77 mm, Width: 75 mm

Acquisition: gift 12.2018

Acquisition source: Murray, J.

This item is not currently on display and can only be viewed by

prior arrangement

Accession number: ELYGM:2018.4.13

Permalink:

https://stainedglassmuseum.com/object/ELYGM:2018.4.13



## Related objects

## ELYGM:2018.4.1



## ELYGM:2018.4.2



ELYGM:2018.4.3





ELYGM:2018.4.4



ELYGM:2018.4.5



ELYGM:2018.4.6



ELYGM:2018.4.7





ELYGM:2018.4.8



ELYGM:2018.4.9a



ELYGM:2018.4.9b





ELYGM:2018.4.9c



ELYGM:2018.4.9d



ELYGM:2018.4.9e



ELYGM:2018.4.9f





ELYGM:2018.4.9g



ELYGM:2018.4.9h



ELYGM:2018.4.9i





ELYGM:2018.4.9j



ELYGM:2018.4.10



ELYGM:2018.4.11



ELYGM:2018.4.12





ELYGM:2018.4.14



ELYGM:2018.4.15



ELYGM:2018.4.16a



ELYGM:2018.4.16b





ELYGM:2018.4.16c



ELYGM:2018.4.16d



ELYGM:2018.4.16e





ELYGM:2018.4.16f



ELYGM:2018.4.16g



ELYGM:2018.4.16h



ELYGM:2018.4.17





ELYGM:2018.4.18



ELYGM:2018.4.19



ELYGM:2018.4.20





ELYGM:2018.4.21



ELYGM:2018.4.22



ELYGM:2018.4.23



ELYGM:2018.4.24







ELYGM:2018.4.26



ELYGM:2018.4.27



ELYGM:2018.4.28





ELYGM:2018.4.29



ELYGM:2018.4.30



ELYGM:2018.4.31



ELYGM:2018.4.32





ELYGM:2018.4.33



ELYGM:2018.4.34



ELYGM:2018.4.35





ELYGM:2018.4.36



ELYGM:2018.4.37



ELYGM:2018.4.38



ELYGM:2018.4.39





ELYGM:2018.4.40



ELYGM: