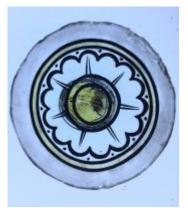

## blue flash glass square, brilliant cut, depicting a flower. Brief description: glass square from the box of glass

fragments from J.W. Knowles studio

Object type: fragment Number of objects: 1 **Production date: 1** 

Production period: 19th century

Dimensions: Height: 77 mm, Width: 75 mm

Acquisition: gift 12.2018

Acquisition source: Murray, J.

This item is not currently on display and can only be viewed by

prior arrangement