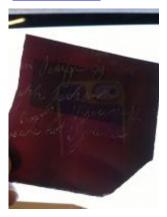

## blue flash glass square, brilliant cut, depicting a flower. Brief description: glass square from the box of glass

fragments from J.W. Knowles studio

Object type: fragment Number of objects: 1 **Production date: 1** 

Production period: 19th century

Dimensions: Height: 77 mm, Width: 75 mm

Acquisition: gift 12.2018

Acquisition source: Murray, J.

This item is not currently on display and can only be viewed by

prior arrangement

Accession number: ELYGM:2018.4.13

Permalink:

https://stainedglassmuseum.com/object/ELYGM:2018.4.13