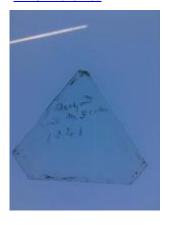

h glass square, brilliant cut, depicting a flower. Brief description: glass square from the box of glass

fragments from J.W. Knowles studio

Object type: fragment Number of objects: 1 **Production date: 1** 

Production period: 19th century

Dimensions: Height: 77 mm, Width: 75 mm

Acquisition: gift 12.2018

Acquisition source: Murray, J.

This item is not currently on display and can only be viewed by

prior arrangement

Accession number: ELYGM:2018.4.13

Permalink:

https://stainedglassmuseum.com/object/ELYGM:2018.4.13



## Related objects

## ELYGM:2018.4.1



## ELYGM:2018.4.2



ELYGM:2018.4.3





ELYGM:2018.4.4



ELYGM:2018.4.5



ELYGM:2018.4.6



ELYGM:2018.4.7





ELYGM:2018.4.8



ELYGM:2018.4.9a



ELYGM:2018.4.9b





ELYGM:2018.4.9c



ELYGM:2018.4.9d



ELYGM:2018.4.9e



ELYGM:2018.4.9f





ELYGM:2018.4.9g



ELYGM:2018.4.9h



ELYGM:2018.4.9i





ELYGM:2018.4.9j



ELYGM:2018.4.10



ELYGM:2018.4.11



ELYGM:2018.4.12





ELYGM:2018.4.14



ELYGM:2018.4.15



ELYGM:2018.4.16a



ELYGM:2018.4.16b





ELYGM:2018.4.16c



ELYGM:2018.4.16d



ELYGM:2018.4.16e





ELYGM:2018.4.16f



ELYGM:2018.4.16g



ELYGM:2018.4.16h



ELYGM:2018.4.17





ELYGM:2018.4.18



ELYGM:2018.4.19



ELYGM:2018.4.20





ELYGM:2018.4.21



ELYGM:2018.4.22



ELYGM:2018.4.23



ELYGM:2018.4.24







ELYGM:2018.4.26



ELYGM:2018.4.27



ELYGM:2018.4.28





ELYGM:2018.4.29



ELYGM:2018.4.30



ELYGM:2018.4.31



ELYGM:2018.4.32





ELYGM:2018.4.33



ELYGM:2018.4.34



ELYGM:2018.4.35





ELYGM:2018.4.36



ELYGM:2018.4.37



ELYGM:2018.4.38



ELYGM:2018.4.39





ELYG