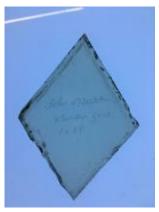

a flower. Brief description: glass square from the box of glass

fragments from J.W. Knowles studio

Object type: fragment Number of objects: 1 **Production date: 1** 

Production period: 19th century

Dimensions: Height: 77 mm, Width: 75 mm

Acquisition: gift 12.2018

Acquisition source: Murray, J.

This item is not currently on display and can only be viewed by

prior arrangement

Accession number: ELYGM:2018.4.13

Permalink:

https://stainedglassmuseum.com/object/ELYGM:2018.4.13



## Related objects

## ELYGM:2018.4.1



## ELYGM:2018.4.2



ELYGM:2018.4.3





ELYGM:2018.4.4



ELYGM:2018.4.5



ELYGM:2018.4.6



ELYGM:2018.4.7





ELYGM:2018.4.8



ELYGM:2018.4.9a



ELYGM:2018.4.9b





ELYGM:2018.4.9c



ELYGM:2018.4.9d



ELYGM:2018.4.9e



ELYGM:2018.4.9f





ELYGM:2018.4.9g



ELYGM:2018.4.9h



ELYGM:2018.4.9i





ELYGM:2018.4.9j



ELYGM:2018.4.10



ELYGM:2018.4.11



ELYGM:2018.4.12





ELYGM:2018.4.14



ELYGM:2018.4.15



ELYGM:2018.4.16a



ELYGM:2018.4.16b





ELYGM:2018.4.16c



ELYGM:2018.4.16d



ELYGM:2018.4.16e





ELYGM:2018.4.16f



ELYGM:2018.4.16g



ELYGM:2018.4.16h



ELYGM:2018.4.17





ELYGM:2018.4.18



ELYGM:2018.4.19



ELYGM:2018.4.20





ELYGM:2018.4.21



ELYGM:2018.4.22



ELYGM:2018.4.23



ELYGM:2018.4.24







ELYGM:2018.4.26



ELYGM:2018.4.27



ELYGM:2018.4.28





ELYGM:2018.4.29



ELYGM:2018.4.30



ELYGM:2018.4.31



ELYGM:2018.4.32





ELYGM:2018.4.33



ELYGM:2018.4.34



ELYGM:2018.4.35





ELYGM:2018.4.36



ELYGM:2018.4.37



ELYGM:2018.4.38



ELYGM:2018.4.39





ELYGM:2018.4.40



ELYGM:2018.4.41



ELYGM: