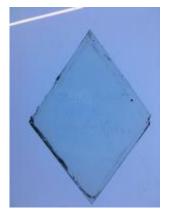

## blue flash glass square, brilliant cut, depicting a flower. Brief description: glass square from the box of glass

fragments from J.W. Knowles studio

Object type: fragment Number of objects: 1 **Production date: 1** 

Production period: 19th century

Dimensions: Height: 77 mm, Width: 75 mm

Acquisition: gift 12.2018

Acquisition source: Murray, J.

This item is not currently on display and can only be viewed by

prior arrangement