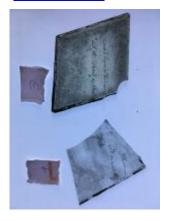

## blue flash glass square, brilliant cut, depicting a flower. Brief description: glass square from the box of glass

fragments from J.W. Knowles studio

Object type: fragment Number of objects: 1 **Production date: 1** 

Production period: 19th century

Dimensions: Height: 77 mm, Width: 75 mm

Acquisition: gift 12.2018

Acquisition source: Murray, J.

This item is not currently on display and can only be viewed by

prior arrangement