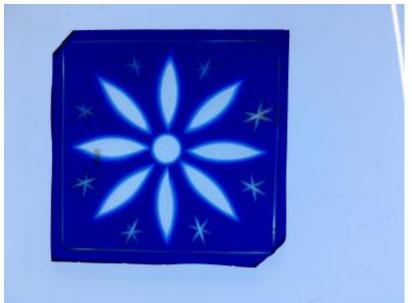

## blue flash glass square, brilliant cut, depicting a flower. Brief description: glass square from the box of glass

fragments from J.W. Knowles studio

Object type: fragment Number of objects: 1 **Production date: 1** 

Production period: 19th century

Dimensions: Height: 77 mm, Width: 75 mm

Acquisition: gift 12.2018

Acquisition source: Murray, J.

This item is not currently on display and can only be viewed by

prior arrangement

Accession number: ELYGM:2018.4.13

Permalink:

https://stainedglassmuseum.com/object/ELYGM:2018.4.13