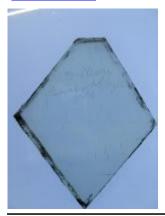

## blue flash glass square, brilliant cut, depicting a flower. Brief description: glass square from the box of glass

fragments from J.W. Knowles studio

Object type: fragment Number of objects: 1 **Production date: 1** 

Production period: 19th century

Dimensions: Height: 77 mm, Width: 75 mm

Acquisition: gift 12.2018

Acquisition source: Murray, J.

This item is not currently on display and can only be viewed by

prior arrangement