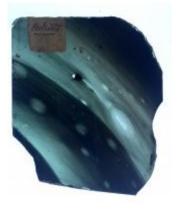

## blue flash glass square, brilliant cut, depicting a flower. Brief description: glass square from the box of glass

fragments from J.W. Knowles studio

Object type: fragment Number of objects: 1 **Production date: 1** 

Production period: 19th century

Dimensions: Height: 77 mm, Width: 75 mm

Acquisition: gift 12.2018

Acquisition source: Murray, J.

This item is not currently on display and can only be viewed by

prior arrangement