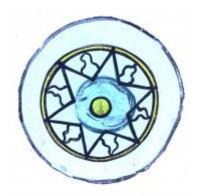

## blue flash glass square, brilliant cut, depicting a flower. Brief description: glass square from the box of glass

fragments from J.W. Knowles studio

Object type: fragment Number of objects: 1 **Production date: 1** 

Production period: 19th century

Dimensions: Height: 77 mm, Width: 75 mm

Acquisition: gift 12.2018

Acquisition source: Murray, J.

This item is not currently on display and can only be viewed by

prior arrangement