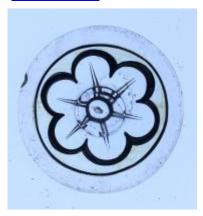

## blue flash glass square, brilliant cut, depicting a flower. Brief description: glass square from the box of glass

fragments from J.W. Knowles studio

Object type: fragment Number of objects: 1 **Production date: 1** 

Production period: 19th century

Dimensions: Height: 77 mm, Width: 75 mm

Acquisition: gift 12.2018

Acquisition source: Murray, J.

This item is not currently on display and can only be viewed by

prior arrangement