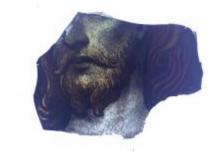

## blue flash glass square, brilliant cut, depicting a flower. Brief description: glass square from the box of glass

fragments from J.W. Knowles studio

Object type: fragment Number of objects: 1 **Production date: 1** 

Production period: 19th century

Dimensions: Height: 77 mm, Width: 75 mm

Acquisition: gift 12.2018

Acquisition source: Murray, J.

This item is not currently on display and can only be viewed by

prior arrangement