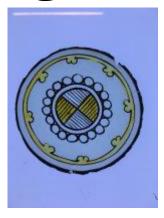

## blue flash glass square, brilliant cut, depicting a flower. Brief description: glass square from the box of glass

fragments from J.W. Knowles studio

Object type: fragment Number of objects: 1 **Production date: 1** 

ELYGM:2018.4.69

ELYGM:2018.4.70

blue flash glass square, brilliant cut, depicting a flower.