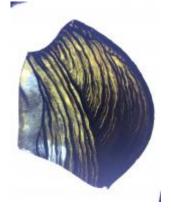

## blue flash glass square, brilliant cut, depicting a flower. Brief description: glass square from the box of glass

fragments from J.W. Knowles studio

Object type: fragment Number of objects: 1 **Production date: 1** 

Production period: 19th century

Dimensions: Height: 77 mm, Width: 75 mm

Acquisition: gift 12.2018

Acquisition source: Murray, J.

This item is not currently on display and can only be viewed by

prior arrangement