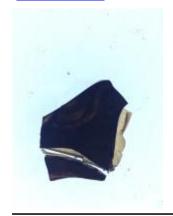

## small diamond quarry of flashed ruby glass with a brilliant cut pattern of a flower

Brief description: glass quarry from the box of glass fragments from J.W.

Knowles studio

Object type: fragment Number of objects: 1 Production date: 1

ELYGM:2018.4.70

small diamond quarry of flashed ruby glass with a brilliant cut pattern of a flower