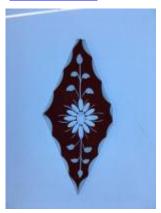

## small diamond quarry of flashed ruby glass with a brilliant cut pattern of a flower

Brief description: glass quarry from the box of glass fragments from J.W.

Knowles studio

Object type: fragment Number of objects: 1 Production date: 1

Production period: 19th century

Dimensions: Height: 125 mm, Width: 55 mm

Acquisition: gift 12.2018

Acquisition source: Murray, J.

This item is not currently on display and can only be viewed by prior

arrangement

Accession number: ELYGM:2018.4.12

Permalink: <a href="https://stainedglassmuseum.com/object/ELYGM:2018.4.12">https://stainedglassmuseum.com/object/ELYGM:2018.4.12</a>

ELYGM:2018.4.70

small diamond quarry of flashed ruby glass with a brilliant cut pattern of a flower