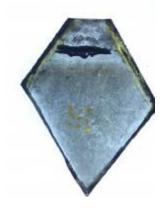

## small diamond quarry of flashed ruby glass with a brilliant cut pattern of a flower

Brief description: glass quarry from the box of glass fragments from J.W.

Knowles studio

Object type: fragment Number of objects: 1 Production date: 1

Production period: 19th century

Dimensions: Height: 125 mm, Width: 55 mm

Acquisition: gift 12.2018

Acquisition source: Murray, J.

This item is not currently on display and can only be viewed by prior

arrangement

Accession number: ELYGM:2018.4.12

Permalink: <a href="https://stainedglassmuseum.com/object/ELYGM:2018.4.12">https://stainedglassmuseum.com/object/ELYGM:2018.4.12</a>