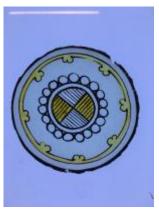

## small diamond quarry of flashed ruby glass with a brilliant cut pattern of a flower

Brief description: glass quarry from the box of glass fragments from J.W.

Knowles studio

Object type: fragment Number of objects: 1 Production date: 1

ELYGM:2018.4.70

small diamond quarry of flashed ruby glass with a brilliant cut pattern of a flower