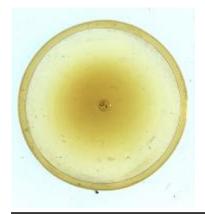

## small diamond quarry of flashed ruby glass with a brilliant cut pattern of a flower

Brief description: glass quarry from the box of glass fragments from J.W.

Knowles studio

Object type: fragment Number of objects: 1 Production date: 1

ELYGM:2018.4.70

small diamond quarry of flashed ruby glass with a brilliant cut pattern of a flower