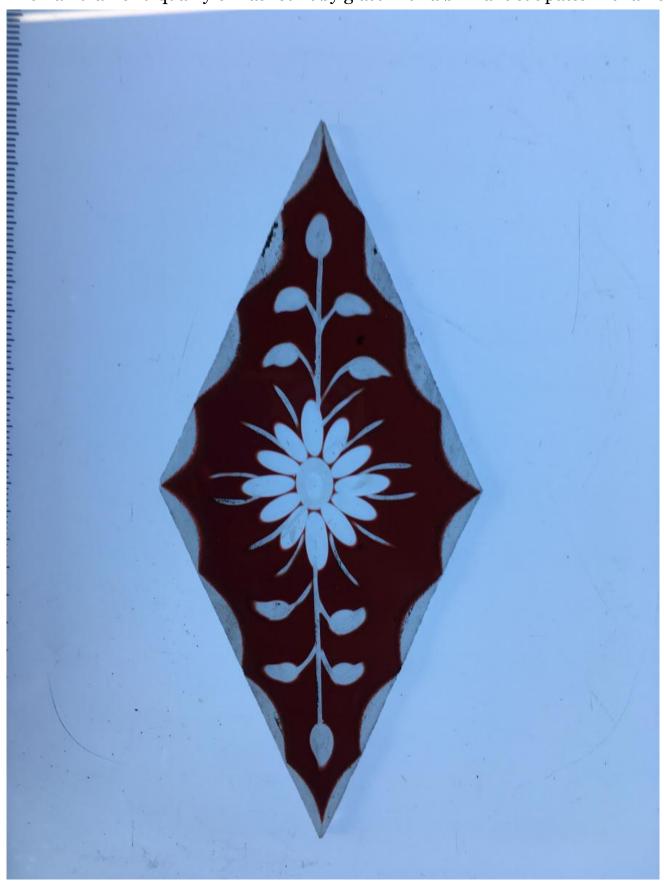

## small diamond quarry of flashed ruby glass with a brilliant cut pattern of a flower

Brief description: glass quarry from the box of glass fragments from J.W.

Knowles studio

Object type: fragment Number of objects: 1 Production date: 1

Production period: 19th century

Dimensions: Height: 125 mm, Width: 55 mm

Acquisition: gift 12.2018

Acquisition source: Murray, J.

This item is not currently on display and can only be viewed by prior

arrangement

Accession number: ELYGM:2018.4.12

Permalink: <a href="https://stainedglassmuseum.com/object/ELYGM:2018.4.12">https://stainedglassmuseum.com/object/ELYGM:2018.4.12</a>