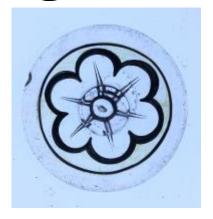

## small diamond quarry of flashed ruby glass with a brilliant cut pattern of a flower

Brief description: glass quarry from the box of glass fragments from J.W.

Knowles studio

Object type: fragment Number of objects: 1 Production date: 1

ELYGM:2018.4.70

small diamond quarry of flashed ruby glass with a brilliant cut pattern of a flower