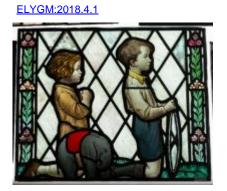

## small diamond quarry of flashed ruby glass with a brilliant cut pattern of a flower

Brief description: glass quarry from the box of glass fragments from J.W.

Knowles studio

Object type: fragment Number of objects: 1 Production date: 1

ELYGM:2018.4.70

small diamond quarry of flashed ruby glass with a brilliant cut pattern of a flower