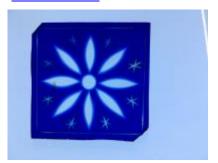

## small diamond quarry of flashed ruby glass with a brilliant cut pattern of a flower

Brief description: glass quarry from the box of glass fragments from J.W.

Knowles studio

Object type: fragment Number of objects: 1 Production date: 1

ELYGM:2018.4.70

small diamond quarry of flashed ruby glass with a brilliant cut pattern of a flower