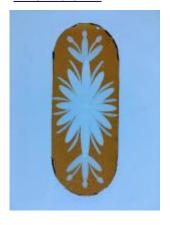

## small diamond quarry of flashed ruby glass with a brilliant cut pattern of a flower

Brief description: glass quarry from the box of glass fragments from J.W.

Knowles studio

Object type: fragment Number of objects: 1 Production date: 1

ELYGM:2018.4.70

small diamond quarry of flashed ruby glass with a brilliant cut pattern of a flower