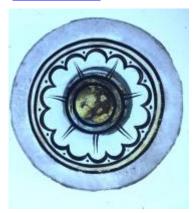

## small diamond quarry of flashed ruby glass with a brilliant cut pattern of a flower

Brief description: glass quarry from the box of glass fragments from J.W.

Knowles studio

Object type: fragment Number of objects: 1 Production date: 1

ELYGM:2018.4.70

small diamond quarry of flashed ruby glass with a brilliant cut pattern of a flower