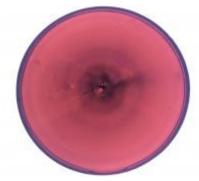

## small diamond quarry of flashed ruby glass with a brilliant cut pattern of a flower

Brief description: glass quarry from the box of glass fragments from J.W.

Knowles studio

Object type: fragment Number of objects: 1 Production date: 1

ELYGM:2018.4.70

small diamond quarry of flashed ruby glass with a brilliant cut pattern of a flower