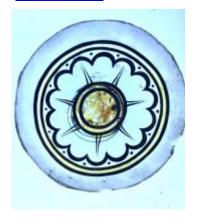

## small diamond quarry of flashed ruby glass with a brilliant cut pattern of a flower

Brief description: glass quarry from the box of glass fragments from J.W.

Knowles studio

Object type: fragment Number of objects: 1 Production date: 1

ELYGM:2018.4.70

small diamond quarry of flashed ruby glass with a brilliant cut pattern of a flower