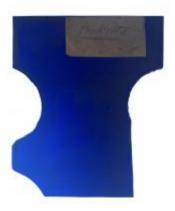

## small diamond quarry of flashed ruby glass with a brilliant cut pattern of a flower

Brief description: glass quarry from the box of glass fragments from J.W.

Knowles studio

Object type: fragment Number of objects: 1 Production date: 1

Production period: 19th century

Dimensions: Height: 125 mm, Width: 55 mm

Acquisition: gift 12.2018

Acquisition source: Murray, J.

This item is not currently on display and can only be viewed by prior

arrangement