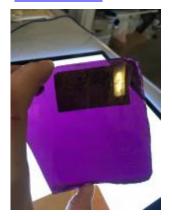

## small diamond quarry of flashed ruby glass with a brilliant cut pattern of a flower

Brief description: glass quarry from the box of glass fragments from J.W.

Knowles studio

Object type: fragment Number of objects: 1 Production date: 1

Production period: 19th century

Dimensions: Height: 125 mm, Width: 55 mm

Acquisition: gift 12.2018

Acquisition source: Murray, J.

This item is not currently on display and can only be viewed by prior

arrangement

Accession number: ELYGM:2018.4.12

Permalink: <a href="https://stainedglassmuseum.com/object/ELYGM:2018.4.12">https://stainedglassmuseum.com/object/ELYGM:2018.4.12</a>