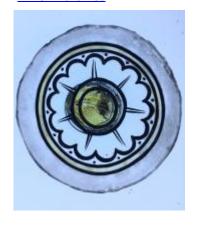

## small diamond quarry of flashed ruby glass with a brilliant cut pattern of a flower

Brief description: glass quarry from the box of glass fragments from J.W.

Knowles studio

Object type: fragment Number of objects: 1 Production date: 1

ELYGM:2018.4.70

small diamond quarry of flashed ruby glass with a brilliant cut pattern of a flower