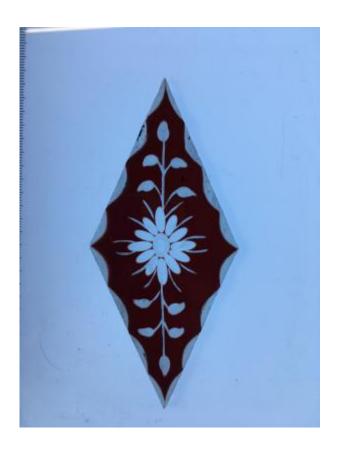

## small diamond quarry of flashed ruby glass with a brilliant cut pattern of a flower

Brief description: glass quarry from the box of glass fragments from J.W.

Knowles studio

Object type: fragment Number of objects: 1 Production date: 1

ELYGM:2018.4.70

small diamond quarry of flashed ruby glass with a brilliant cut pattern of a flower