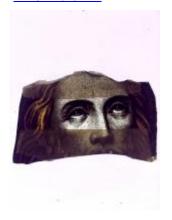

## small diamond quarry of flashed ruby glass with a brilliant cut pattern of a flower

Brief description: glass quarry from the box of glass fragments from J.W.

Knowles studio

Object type: fragment Number of objects: 1 Production date: 1

ELYGM:2018.4.70

small diamond quarry of flashed ruby glass with a brilliant cut pattern of a flower