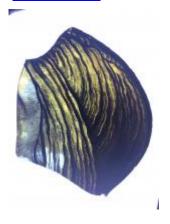

## small diamond quarry of flashed ruby glass with a brilliant cut pattern of a flower

Brief description: glass quarry from the box of glass fragments from J.W.

Knowles studio

Object type: fragment Number of objects: 1 Production date: 1

ELYGM:2018.4.70

small diamond quarry of flashed ruby glass with a brilliant cut pattern of a flower