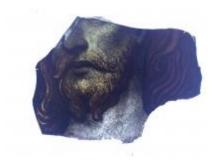

## small diamond quarry of flashed ruby glass with a brilliant cut pattern of a flower

Brief description: glass quarry from the box of glass fragments from J.W.

Knowles studio

Object type: fragment Number of objects: 1 Production date: 1

ELYGM:2018.4.70

small diamond quarry of flashed ruby glass with a brilliant cut pattern of a flower