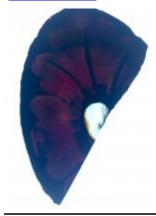

## small diamond quarry of flashed ruby glass with a brilliant cut pattern of a flower

Brief description: glass quarry from the box of glass fragments from J.W.

Knowles studio

Object type: fragment Number of objects: 1 Production date: 1

ELYGM:2018.4.70

small diamond quarry of flashed ruby glass with a brilliant cut pattern of a flower