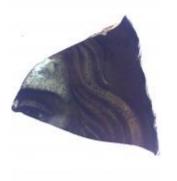

## small diamond quarry of flashed ruby glass with a brilliant cut pattern of a flower

Brief description: glass quarry from the box of glass fragments from J.W.

Knowles studio

Object type: fragment Number of objects: 1 Production date: 1

ELYGM:2018.4.70

small diamond quarry of flashed ruby glass with a brilliant cut pattern of a flower