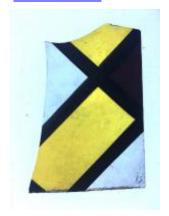

## small diamond quarry of flashed ruby glass with a brilliant cut pattern of a flower

Brief description: glass quarry from the box of glass fragments from J.W.

Knowles studio

Object type: fragment Number of objects: 1 Production date: 1

Production period: 19th century

Dimensions: Height: 125 mm, Width: 55 mm

Acquisition: gift 12.2018

Acquisition source: Murray, J.

This item is not currently on display and can only be viewed by prior

arrangement