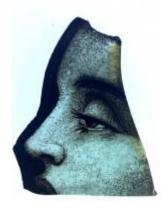

## small diamond quarry of flashed ruby glass with a brilliant cut pattern of a flower

Brief description: glass quarry from the box of glass fragments from J.W.

Knowles studio

Object type: fragment Number of objects: 1 Production date: 1

ELYGM:2018.4.70

small diamond quarry of flashed ruby glass with a brilliant cut pattern of a flower