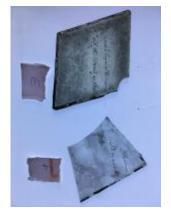

## small diamond quarry of flashed ruby glass with a brilliant cut pattern of a flower

Brief description: glass quarry from the box of glass fragments from J.W.

Knowles studio

Object type: fragment Number of objects: 1 Production date: 1

Production period: 19th century

Dimensions: Height: 125 mm, Width: 55 mm

Acquisition: gift 12.2018

Acquisition source: Murray, J.

This item is not currently on display and can only be viewed by prior

arrangement