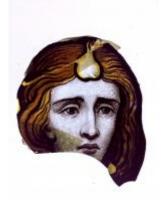

## small diamond quarry of flashed ruby glass with a brilliant cut pattern of a flower

Brief description: glass quarry from the box of glass fragments from J.W.

Knowles studio

Object type: fragment Number of objects: 1 Production date: 1

ELYGM:2018.4.70

small diamond quarry of flashed ruby glass with a brilliant cut pattern of a flower