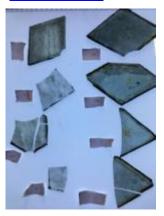

## small diamond quarry of flashed ruby glass with a brilliant cut pattern of a flower

Brief description: glass quarry from the box of glass fragments from J.W.

Knowles studio

Object type: fragment Number of objects: 1 Production date: 1

Production period: 19th century

Dimensions: Height: 125 mm, Width: 55 mm

Acquisition: gift 12.2018

Acquisition source: Murray, J.

This item is not currently on display and can only be viewed by prior

arrangement