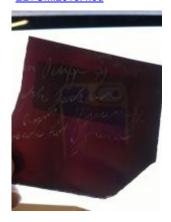

## small diamond quarry of flashed ruby glass with a brilliant cut pattern of a flower

Brief description: glass quarry from the box of glass fragments from J.W.

Knowles studio

Object type: fragment Number of objects: 1 Production date: 1

ELYGM:2018.4.70

small diamond quarry of flashed ruby glass with a brilliant cut pattern of a flower