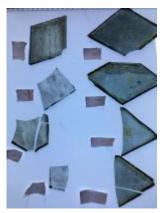

## small diamond quarry of flashed ruby glass with a brilliant cut pattern of a flower

Brief description: glass quarry from the box of glass fragments from J.W.

Knowles studio

Object type: fragment Number of objects: 1 Production date: 1

Production period: 19th century

Dimensions: Height: 125 mm, Width: 55 mm

Acquisition: gift 12.2018

Acquisition source: Murray, J.

This item is not currently on display and can only be viewed by prior

arrangement