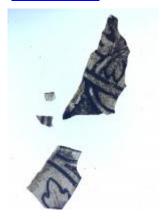

## small diamond quarry of flashed ruby glass with a brilliant cut pattern of a flower

Brief description: glass quarry from the box of glass fragments from J.W.

Knowles studio

Object type: fragment Number of objects: 1 Production date: 1

Production period: 19th century

Dimensions: Height: 125 mm, Width: 55 mm

Acquisition: gift 12.2018

Acquisition source: Murray, J.

This item is not currently on display and can only be viewed by prior

arrangement

Accession number: ELYGM:2018.4.12

Permalink: <a href="https://stainedglassmuseum.com/object/ELYGM:2018.4.12">https://stainedglassmuseum.com/object/ELYGM:2018.4.12</a>