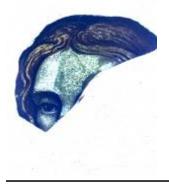

## small diamond quarry of flashed ruby glass with a brilliant cut pattern of a flower

Brief description: glass quarry from the box of glass fragments from J.W.

Knowles studio

Object type: fragment Number of objects: 1 Production date: 1

ELYGM:2018.4.70

small diamond quarry of flashed ruby glass with a brilliant cut pattern of a flower