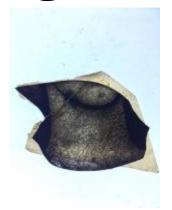

## small diamond quarry of flashed ruby glass with a brilliant cut pattern of a flower

Brief description: glass quarry from the box of glass fragments from J.W.

Knowles studio

Object type: fragment Number of objects: 1 Production date: 1

ELYGM:2018.4.70

small diamond quarry of flashed ruby glass with a brilliant cut pattern of a flower