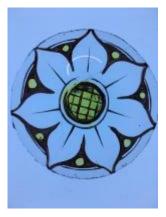

## small diamond quarry of flashed ruby glass with a brilliant cut pattern of a flower

Brief description: glass quarry from the box of glass fragments from J.W.

Knowles studio

Object type: fragment Number of objects: 1 Production date: 1

ELYGM:2018.4.70

small diamond quarry of flashed ruby glass with a brilliant cut pattern of a flower