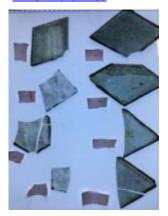

## small diamond quarry of flashed ruby glass with a brilliant cut pattern of a flower

Brief description: glass quarry from the box of glass fragments from J.W.

Knowles studio

Object type: fragment Number of objects: 1 Production date: 1

Production period: 19th century

Dimensions: Height: 125 mm, Width: 55 mm

Acquisition: gift 12.2018

Acquisition source: Murray, J.

This item is not currently on display and can only be viewed by prior

arrangement