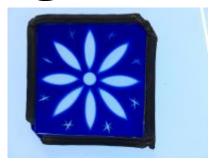

## small diamond quarry of flashed ruby glass with a brilliant cut pattern of a flower

Brief description: glass quarry from the box of glass fragments from J.W.

Knowles studio

Object type: fragment Number of objects: 1 Production date: 1

ELYGM:2018.4.70

small diamond quarry of flashed ruby glass with a brilliant cut pattern of a flower