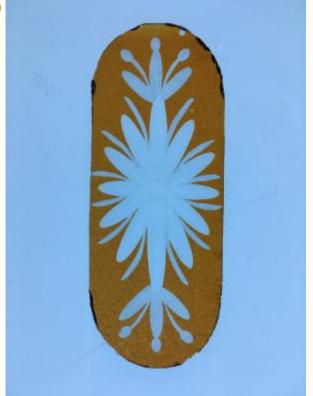

## small rectangular piece of glass with two curved ends

Brief description: piece of glass from the box of glass fragments from J.W.

Knowles studio

small rectangular silver orange stained piece of glass with a brilliant cut pattern

Object type: fragment Number of objects: 1 Production date: 1

Production period: 18th century

Dimensions: Height: 35 mm, Width: 90 mm

Acquisition: gift 12.2018

Acquisition source: Murray, J.

This item is not currently on display and can only be viewed by prior

arrangement

Accession number: ELYGM:2018.4.11

Permalink: <a href="https://stainedglassmuseum.com/object/ELYGM:2018.4.11">https://stainedglassmuseum.com/object/ELYGM:2018.4.11</a>