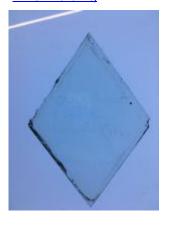

## small rectangular piece of glass with two curved ends

Brief description: piece of glass from the box of glass fragments from J.W.

Knowles studio

small rectangular silver orange stained piece of glass with a brilliant cut pattern

Object type: fragment Number of objects: 1 Production date: 1

Production period: 18th century

Dimensions: Height: 35 mm, Width: 90 mm

Acquisition: gift 12.2018

Acquisition source: Murray, J.

This item is not currently on display and can only be viewed by prior

arrangement

Accession number: ELYGM:2018.4.11

Permalink: <a href="https://stainedglassmuseum.com/object/ELYGM:2018.4.11">https://stainedglassmuseum.com/object/ELYGM:2018.4.11</a>