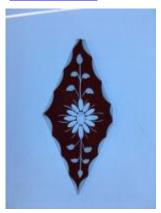

## small rectangular piece of glass with two curved ends

Brief description: piece of glass from the box of glass fragments from J.W.

Knowles studio

small rectangular silver orange stained piece of glass with a brilliant cut pattern

Object type: fragment Number of objects: 1 Production date: 1

Production period: 18th century

Dimensions: Height: 35 mm, Width: 90 mm

Acquisition: gift 12.2018

Acquisition source: Murray, J.

This item is not currently on display and can only be viewed by prior

arrangement

Accession number: ELYGM:2018.4.11

Permalink: <a href="https://stainedglassmuseum.com/object/ELYGM:2018.4.11">https://stainedglassmuseum.com/object/ELYGM:2018.4.11</a>