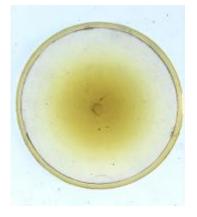

## small rectangular piece of glass with two curved ends

Brief description: piece of glass from the box of glass fragments from J.W.

Knowles studio

small rectangular silver orange stained piece of glass with a brilliant cut pattern

Object type: fragment Number of objects: 1 Production date: 1

Production period: 18th century

Dimensions: Height: 35 mm, Width: 90 mm

Acquisition: gift 12.2018

Acquisition source: Murray, J.

This item is not currently on display and can only be viewed by prior

arrangement

Accession number: ELYGM:2018.4.11

Permalink: <a href="https://stainedglassmuseum.com/object/ELYGM:2018.4.11">https://stainedglassmuseum.com/object/ELYGM:2018.4.11</a>