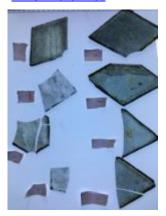

## small rectangular piece of glass with two curved ends

Brief description: piece of glass from the box of glass fragments from J.W.

Knowles studio

small rectangular silver orange stained piece of glass with a brilliant cut pattern

Object type: fragment Number of objects: 1 Production date: 1

Production period: 18th century

Dimensions: Height: 35 mm, Width: 90 mm

Acquisition: gift 12.2018

Acquisition source: Murray, J.

This item is not currently on display and can only be viewed by prior

arrangement

Accession number: ELYGM:2018.4.11

Permalink: <a href="https://stainedglassmuseum.com/object/ELYGM:2018.4.11">https://stainedglassmuseum.com/object/ELYGM:2018.4.11</a>