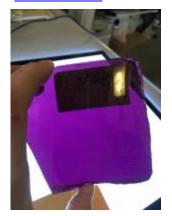

## small rectangular piece of glass with two curved ends

Brief description: piece of glass from the box of glass fragments from J.W.

Knowles studio

small rectangular silver orange stained piece of glass with a brilliant cut pattern

Object type: fragment Number of objects: 1 Production date: 1

Production period: 18th century

Dimensions: Height: 35 mm, Width: 90 mm

Acquisition: gift 12.2018

Acquisition source: Murray, J.

This item is not currently on display and can only be viewed by prior

arrangement

Accession number: ELYGM:2018.4.11

Permalink: <a href="https://stainedglassmuseum.com/object/ELYGM:2018.4.11">https://stainedglassmuseum.com/object/ELYGM:2018.4.11</a>