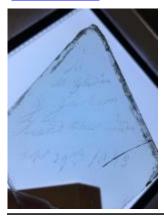

## small rectangular piece of glass with two curved ends

Brief description: piece of glass from the box of glass fragments from J.W.

Knowles studio

small rectangular silver orange stained piece of glass with a brilliant cut pattern

Object type: fragment Number of objects: 1 Production date: 1

Production period: 18th century

Dimensions: Height: 35 mm, Width: 90 mm

Acquisition: gift 12.2018

Acquisition source: Murray, J.

This item is not currently on display and can only be viewed by prior

arrangement

Accession number: ELYGM:2018.4.11

Permalink: <a href="https://stainedglassmuseum.com/object/ELYGM:2018.4.11">https://stainedglassmuseum.com/object/ELYGM:2018.4.11</a>