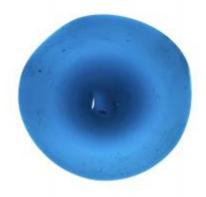

## small rectangular piece of glass with two curved ends

Brief description: piece of glass from the box of glass fragments from J.W.

Knowles studio

small rectangular silver orange stained piece of glass with a brilliant cut pattern

Object type: fragment Number of objects: 1 Production date: 1

Production period: 18th century

Dimensions: Height: 35 mm, Width: 90 mm

Acquisition: gift 12.2018

Acquisition source: Murray, J.

This item is not currently on display and can only be viewed by prior

arrangement

Accession number: ELYGM:2018.4.11

Permalink: <a href="https://stainedglassmuseum.com/object/ELYGM:2018.4.11">https://stainedglassmuseum.com/object/ELYGM:2018.4.11</a>