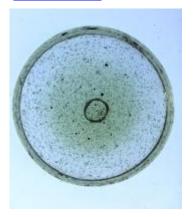

## small rectangular piece of glass with two curved ends

Brief description: piece of glass from the box of glass fragments from J.W.

Knowles studio

small rectangular silver orange stained piece of glass with a brilliant cut pattern

Object type: fragment Number of objects: 1 Production date: 1

Production period: 18th century

Dimensions: Height: 35 mm, Width: 90 mm

Acquisition: gift 12.2018

Acquisition source: Murray, J.

This item is not currently on display and can only be viewed by prior

arrangement

Accession number: ELYGM:2018.4.11

Permalink: <a href="https://stainedglassmuseum.com/object/ELYGM:2018.4.11">https://stainedglassmuseum.com/object/ELYGM:2018.4.11</a>