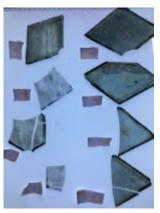

## small rectangular piece of glass with two curved ends

Brief description: piece of glass from the box of glass fragments from J.W.

Knowles studio

small rectangular silver orange stained piece of glass with a brilliant cut pattern

Object type: fragment Number of objects: 1 Production date: 1

Production period: 18th century

Dimensions: Height: 35 mm, Width: 90 mm

Acquisition: gift 12.2018

Acquisition source: Murray, J.

This item is not currently on display and can only be viewed by prior

arrangement

Accession number: ELYGM:2018.4.11

Permalink: <a href="https://stainedglassmuseum.com/object/ELYGM:2018.4.11">https://stainedglassmuseum.com/object/ELYGM:2018.4.11</a>