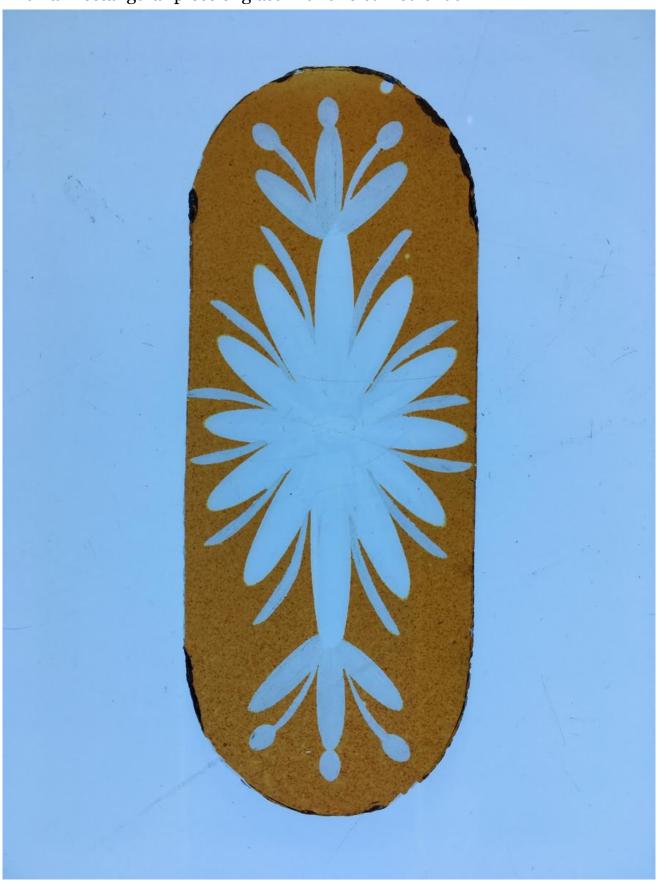

## small rectangular piece of glass with two curved ends

Brief description: piece of glass from the box of glass fragments from J.W.

Knowles studio

small rectangular silver orange stained piece of glass with a brilliant cut pattern

Object type: fragment Number of objects: 1 Production date: 1

Production period: 18th century

Dimensions: Height: 35 mm, Width: 90 mm

Acquisition: gift 12.2018

Acquisition source: Murray, J.

This item is not currently on display and can only be viewed by prior

arrangement

Accession number: ELYGM:2018.4.11

Permalink: <a href="https://stainedglassmuseum.com/object/ELYGM:2018.4.11">https://stainedglassmuseum.com/object/ELYGM:2018.4.11</a>

ELYGM:2018.4.70

small rectangular piece of glass with two curved ends