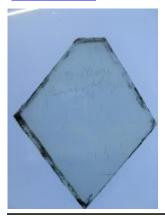

## small rectangular piece of glass with two curved ends

Brief description: piece of glass from the box of glass fragments from J.W.

Knowles studio

small rectangular silver orange stained piece of glass with a brilliant cut pattern

Object type: fragment Number of objects: 1 Production date: 1

Production period: 18th century

Dimensions: Height: 35 mm, Width: 90 mm

Acquisition: gift 12.2018

Acquisition source: Murray, J.

This item is not currently on display and can only be viewed by prior

arrangement

Accession number: ELYGM:2018.4.11

Permalink: <a href="https://stainedglassmuseum.com/object/ELYGM:2018.4.11">https://stainedglassmuseum.com/object/ELYGM:2018.4.11</a>