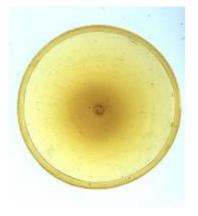

## small rectangular piece of glass with two curved ends

Brief description: piece of glass from the box of glass fragments from J.W.

Knowles studio

small rectangular silver orange stained piece of glass with a brilliant cut pattern

Object type: fragment Number of objects: 1 Production date: 1

Production period: 18th century

Dimensions: Height: 35 mm, Width: 90 mm

Acquisition: gift 12.2018

Acquisition source: Murray, J.

This item is not currently on display and can only be viewed by prior

arrangement

Accession number: ELYGM:2018.4.11

Permalink: <a href="https://stainedglassmuseum.com/object/ELYGM:2018.4.11">https://stainedglassmuseum.com/object/ELYGM:2018.4.11</a>