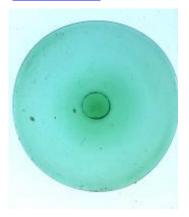

## small rectangular piece of glass with two curved ends

Brief description: piece of glass from the box of glass fragments from J.W.

Knowles studio

small rectangular silver orange stained piece of glass with a brilliant cut pattern

Object type: fragment Number of objects: 1 Production date: 1

Production period: 18th century

Dimensions: Height: 35 mm, Width: 90 mm

Acquisition: gift 12.2018

Acquisition source: Murray, J.

This item is not currently on display and can only be viewed by prior

arrangement

Accession number: ELYGM:2018.4.11

Permalink: <a href="https://stainedglassmuseum.com/object/ELYGM:2018.4.11">https://stainedglassmuseum.com/object/ELYGM:2018.4.11</a>