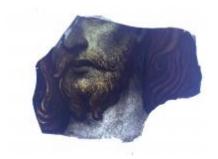

## small rectangular piece of glass with two curved ends

Brief description: piece of glass from the box of glass fragments from J.W.

Knowles studio

small rectangular silver orange stained piece of glass with a brilliant cut pattern

Object type: fragment Number of objects: 1 Production date: 1

Production period: 18th century

Dimensions: Height: 35 mm, Width: 90 mm

Acquisition: gift 12.2018

Acquisition source: Murray, J.

This item is not currently on display and can only be viewed by prior

arrangement

Accession number: ELYGM:2018.4.11

Permalink: <a href="https://stainedglassmuseum.com/object/ELYGM:2018.4.11">https://stainedglassmuseum.com/object/ELYGM:2018.4.11</a>