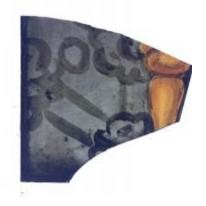

## small rectangular piece of glass with two curved ends

Brief description: piece of glass from the box of glass fragments from J.W.

Knowles studio

small rectangular silver orange stained piece of glass with a brilliant cut pattern

Object type: fragment Number of objects: 1 Production date: 1

Production period: 18th century

Dimensions: Height: 35 mm, Width: 90 mm

Acquisition: gift 12.2018

Acquisition source: Murray, J.

This item is not currently on display and can only be viewed by prior

arrangement

Accession number: ELYGM:2018.4.11

Permalink: <a href="https://stainedglassmuseum.com/object/ELYGM:2018.4.11">https://stainedglassmuseum.com/object/ELYGM:2018.4.11</a>