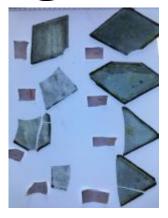

## small rectangular piece of glass with two curved ends

Brief description: piece of glass from the box of glass fragments from J.W.

Knowles studio

small rectangular silver orange stained piece of glass with a brilliant cut pattern

Object type: fragment Number of objects: 1 Production date: 1

Production period: 18th century

Dimensions: Height: 35 mm, Width: 90 mm

Acquisition: gift 12.2018

Acquisition source: Murray, J.

This item is not currently on display and can only be viewed by prior

arrangement

Accession number: ELYGM:2018.4.11

Permalink: <a href="https://stainedglassmuseum.com/object/ELYGM:2018.4.11">https://stainedglassmuseum.com/object/ELYGM:2018.4.11</a>