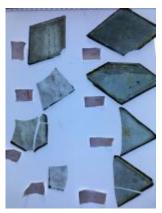

## small rectangular piece of glass with two curved ends

Brief description: piece of glass from the box of glass fragments from J.W.

Knowles studio

small rectangular silver orange stained piece of glass with a brilliant cut pattern

Object type: fragment Number of objects: 1 Production date: 1

Production period: 18th century

Dimensions: Height: 35 mm, Width: 90 mm

Acquisition: gift 12.2018

Acquisition source: Murray, J.

This item is not currently on display and can only be viewed by prior

arrangement

Accession number: ELYGM:2018.4.11

Permalink: <a href="https://stainedglassmuseum.com/object/ELYGM:2018.4.11">https://stainedglassmuseum.com/object/ELYGM:2018.4.11</a>