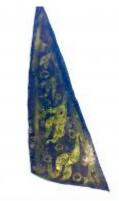

## small rectangular piece of glass with two curved ends

Brief description: piece of glass from the box of glass fragments from J.W.

Knowles studio

small rectangular silver orange stained piece of glass with a brilliant cut pattern

Object type: fragment Number of objects: 1 Production date: 1

Production period: 18th century

Dimensions: Height: 35 mm, Width: 90 mm

Acquisition: gift 12.2018

Acquisition source: Murray, J.

This item is not currently on display and can only be viewed by prior

arrangement

Accession number: ELYGM:2018.4.11

Permalink: <a href="https://stainedglassmuseum.com/object/ELYGM:2018.4.11">https://stainedglassmuseum.com/object/ELYGM:2018.4.11</a>