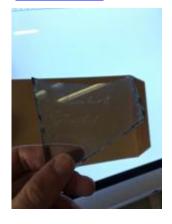

## small rectangular piece of glass with two curved ends

Brief description: piece of glass from the box of glass fragments from J.W.

Knowles studio

small rectangular silver orange stained piece of glass with a brilliant cut pattern

Object type: fragment Number of objects: 1 Production date: 1

Production period: 18th century

Dimensions: Height: 35 mm, Width: 90 mm

Acquisition: gift 12.2018

Acquisition source: Murray, J.

This item is not currently on display and can only be viewed by prior

arrangement

Accession number: ELYGM:2018.4.11

Permalink: <a href="https://stainedglassmuseum.com/object/ELYGM:2018.4.11">https://stainedglassmuseum.com/object/ELYGM:2018.4.11</a>