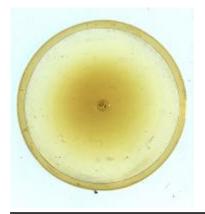

## small rectangular piece of glass with two curved ends

Brief description: piece of glass from the box of glass fragments from J.W.

Knowles studio

small rectangular silver orange stained piece of glass with a brilliant cut pattern

Object type: fragment Number of objects: 1 Production date: 1

Production period: 18th century

Dimensions: Height: 35 mm, Width: 90 mm

Acquisition: gift 12.2018

Acquisition source: Murray, J.

This item is not currently on display and can only be viewed by prior

arrangement

Accession number: ELYGM:2018.4.11

Permalink: <a href="https://stainedglassmuseum.com/object/ELYGM:2018.4.11">https://stainedglassmuseum.com/object/ELYGM:2018.4.11</a>