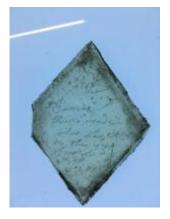

## small rectangular piece of glass with two curved ends

Brief description: piece of glass from the box of glass fragments from J.W.

Knowles studio

small rectangular silver orange stained piece of glass with a brilliant cut pattern

Object type: fragment Number of objects: 1 Production date: 1

Production period: 18th century

Dimensions: Height: 35 mm, Width: 90 mm

Acquisition: gift 12.2018

Acquisition source: Murray, J.

This item is not currently on display and can only be viewed by prior

arrangement

Accession number: ELYGM:2018.4.11

Permalink: <a href="https://stainedglassmuseum.com/object/ELYGM:2018.4.11">https://stainedglassmuseum.com/object/ELYGM:2018.4.11</a>