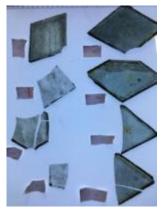

# small diamond quarry of flashed ruby glass

Brief description: quarry from the box of glass fragments from J.W. Knowles studio

Object type: fragment

Number of objects: 1

Production date: 1

Production period: 19th century

Dimensions: Height: 55 mm, Width: 120 mm

Acquisition: gift 12.2018

Acquisition source: Murray, J.

This item is not currently on display and can only be viewed by prior arrangement

Accession number: ELYGM:2018.4.10