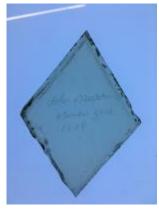

# small diamond quarry of flashed ruby glass

Brief description: quarry from the box of glass fragments from J.W. Knowles studio

Object type: fragment

Number of objects: 1

Production date: 1

Production period: 19th century

Dimensions: Height: 55 mm, Width: 120 mm

Acquisition: gift 12.2018

Acquisition source: Murray, J.

This item is not currently on display and can only be viewed by prior arrangement

Accession number: ELYGM:2018.4.10