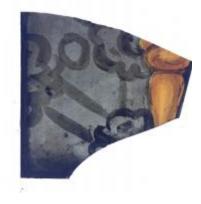

# small diamond quarry of flashed ruby glass

Brief description: quarry from the box of glass fragments from J.W. Knowles studio

Object type: fragment

Number of objects: 1

Production date: 1

Production period: 19th century

Dimensions: Height: 55 mm, Width: 120 mm

Acquisition: gift 12.2018

Acquisition source: Murray, J.

This item is not currently on display and can only be viewed by prior arrangement

Accession number: ELYGM:2018.4.10