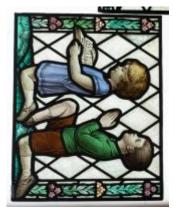

# small diamond quarry of flashed ruby glass

Brief description: quarry from the box of glass fragments from J.W. Knowles studio

Object type: fragment

Number of objects: 1

Production date: 1

Production period: 19th century

Dimensions: Height: 55 mm, Width: 120 mm

Acquisition: gift 12.2018

Acquisition source: Murray, J.

This item is not currently on display and can only be viewed by prior arrangement

Accession number: ELYGM:2018.4.10

Permalink: https://stainedglassmuseum.com/object/ELYGM:2018.4.10

# Related objects

## ELYGM:2018.4.1



#### ELYGM:2018.4.2







# ELYGM:2018.4.10



#### ELYGM:2018.4.4



#### ELYGM:2018.4.5



#### ELYGM:2018.4.6





ELYGM:2018.4.10



### ELYGM:2018.4.8



#### ELYGM:2018.4.9a









## ELYGM:2018.4.9d



## ELYGM:2018.4.9e



ELYGM:2018.4.9f



ELYGM:2018.4.10



## ELYGM:2018.4.9g



#### ELYGM:2018.4.9h









## ELYGM:2018.4.11



ELYGM:2018.4.12



ELYGM:2018.4.13



-ELYGM:2018.4.14



ELYGM:2018.4.10



## ELYGM:2018.4.15



## ELYGM:2018.4.16a



## ELYGM:2018.4.16b



ELYGM:2018.4.16c



# ELYGM:2018.4.10



## ELYGM:2018.4.16d



#### ELYGM:2018.4.16e



## ELYGM:2018.4.16f





ELYGM:2018.4.16g



## ELYGM:2018.4.16h



ELYGM:2018.4.17



ELYGM:2018.4.18



# ELYGM:2018.4.10



#### ELYGM:2018.4.19



ELYGM:2018.4.20









ELYGM:2018.4.23



ELYGM:2018.4.24



ELYGM:2018.4.25



ELYGM:20