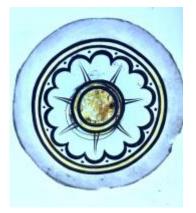

# small diamond quarry of flashed ruby glass

Brief description: quarry from the box of glass fragments from J.W. Knowles studio

Object type: fragment

Number of objects: 1

Production date: 1

Production period: 19th century

Dimensions: Height: 55 mm, Width: 120 mm

Acquisition: gift 12.2018

Acquisition source: Murray, J.

This item is not currently on display and can only be viewed by prior arrangement

Accession number: ELYGM:2018.4.10