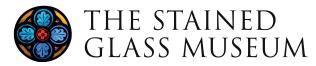

# small diamond quarry of flashed ruby glass

Brief description: quarry from the box of glass fragments from J.W. Knowles studio

Object type: fragment

Number of objects: 1

Production date: 1

Production period: 19th century

Dimensions: Height: 55 mm, Width: 120 mm

Acquisition: gift 12.2018

Acquisition source: Murray, J.

This item is not currently on display and can only be viewed by prior arrangement

Accession number: ELYGM:2018.4.10