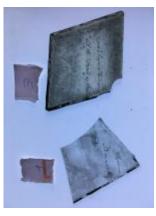

# small diamond quarry of flashed ruby glass

Brief description: quarry from the box of glass fragments from J.W. Knowles studio

Object type: fragment

Number of objects: 1

Production date: 1

Production period: 19th century

Dimensions: Height: 55 mm, Width: 120 mm

Acquisition: gift 12.2018

Acquisition source: Murray, J.

This item is not currently on display and can only be viewed by prior arrangement

Accession number: ELYGM:2018.4.10