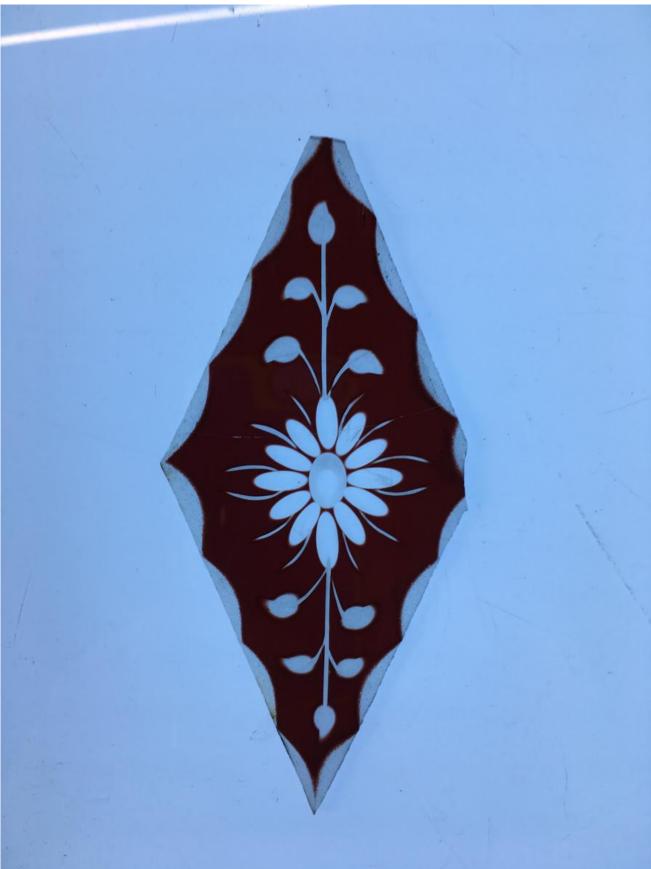

# small diamond quarry of flashed ruby glass

Brief description: quarry from the box of glass fragments from J.W. Knowles studio

Object type: fragment

Number of objects: 1

Production date: 1

Production period: 19th century

Dimensions: Height: 55 mm, Width: 120 mm

Acquisition: gift 12.2018

Acquisition source: Murray, J.

This item is not currently on display and can only be viewed by prior arrangement

Accession number: ELYGM:2018.4.10

# small diamond quarry of flashed ruby glass

Downloaded 4 July 2024 10:50 pm Page 25/25 Copyright (c) Stained Glass Museum 2019-2024 Website: https://stainedglassmuseum.com