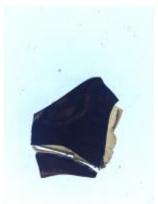

# small diamond quarry of flashed ruby glass

Brief description: quarry from the box of glass fragments from J.W. Knowles studio

Object type: fragment

Number of objects: 1

Production date: 1

Production period: 19th century

Dimensions: Height: 55 mm, Width: 120 mm

Acquisition: gift 12.2018

Acquisition source: Murray, J.

This item is not currently on display and can only be viewed by prior arrangement

Accession number: ELYGM:2018.4.10