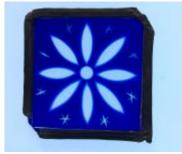

# small diamond quarry of flashed ruby glass

Brief description: quarry from the box of glass fragments from J.W. Knowles studio

Object type: fragment

Number of objects: 1

Production date: 1

Production period: 19th century

Dimensions: Height: 55 mm, Width: 120 mm

Acquisition: gift 12.2018

Acquisition source: Murray, J.

This item is not currently on display and can only be viewed by prior arrangement

Accession number: ELYGM:2018.4.10