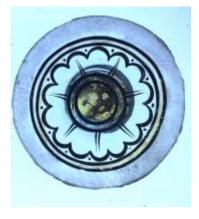

# small diamond quarry of flashed ruby glass

Brief description: quarry from the box of glass fragments from J.W. Knowles studio

Object type: fragment

Number of objects: 1

Production date: 1

Production period: 19th century

Dimensions: Height: 55 mm, Width: 120 mm

Acquisition: gift 12.2018

Acquisition source: Murray, J.

This item is not currently on display and can only be viewed by prior arrangement

Accession number: ELYGM:2018.4.10