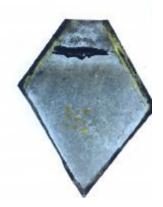

# small diamond quarry of flashed ruby glass

Brief description: quarry from the box of glass fragments from J.W. Knowles studio

Object type: fragment

Number of objects: 1

Production date: 1

Production period: 19th century

Dimensions: Height: 55 mm, Width: 120 mm

Acquisition: gift 12.2018

Acquisition source: Murray, J.

This item is not currently on display and can only be viewed by prior arrangement

Accession number: ELYGM:2018.4.10