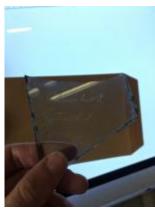

# small diamond quarry of flashed ruby glass

Brief description: quarry from the box of glass fragments from J.W. Knowles studio

Object type: fragment

Number of objects: 1

Production date: 1

Production period: 19th century

Dimensions: Height: 55 mm, Width: 120 mm

Acquisition: gift 12.2018

Acquisition source: Murray, J.

This item is not currently on display and can only be viewed by prior arrangement

Accession number: ELYGM:2018.4.10