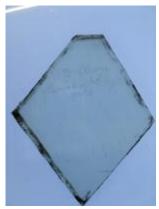

# small diamond quarry of flashed ruby glass

Brief description: quarry from the box of glass fragments from J.W. Knowles studio

Object type: fragment

Number of objects: 1

Production date: 1

Production period: 19th century

Dimensions: Height: 55 mm, Width: 120 mm

Acquisition: gift 12.2018

Acquisition source: Murray, J.

This item is not currently on display and can only be viewed by prior arrangement

Accession number: ELYGM:2018.4.10