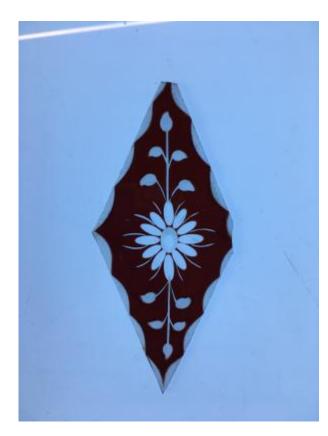

# small diamond quarry of flashed ruby glass

Brief description: quarry from the box of glass fragments from J.W. Knowles studio

Object type: fragment

Number of objects: 1

Production date: 1

Production period: 19th century

Dimensions: Height: 55 mm, Width: 120 mm

Acquisition: gift 12.2018

Acquisition source: Murray, J.

This item is not currently on display and can only be viewed by prior arrangement

Accession number: ELYGM:2018.4.10