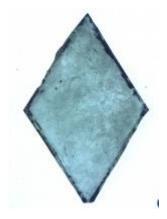

# small diamond quarry of flashed ruby glass

Brief description: quarry from the box of glass fragments from J.W. Knowles studio

Object type: fragment

Number of objects: 1

Production date: 1

Production period: 19th century

Dimensions: Height: 55 mm, Width: 120 mm

Acquisition: gift 12.2018

Acquisition source: Murray, J.

This item is not currently on display and can only be viewed by prior arrangement

Accession number: ELYGM:2018.4.10