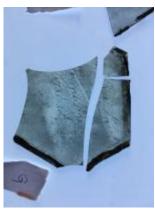

# small diamond quarry of flashed ruby glass

Brief description: quarry from the box of glass fragments from J.W. Knowles studio

Object type: fragment

Number of objects: 1

Production date: 1

Production period: 19th century

Dimensions: Height: 55 mm, Width: 120 mm

Acquisition: gift 12.2018

Acquisition source: Murray, J.

This item is not currently on display and can only be viewed by prior arrangement

Accession number: ELYGM:2018.4.10