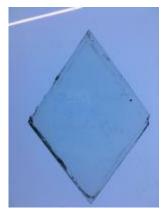

# small diamond quarry of flashed ruby glass

Brief description: quarry from the box of glass fragments from J.W. Knowles studio

Object type: fragment

Number of objects: 1

Production date: 1

Production period: 19th century

Dimensions: Height: 55 mm, Width: 120 mm

Acquisition: gift 12.2018

Acquisition source: Murray, J.

This item is not currently on display and can only be viewed by prior arrangement

Accession number: ELYGM:2018.4.10