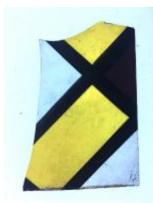

# small diamond quarry of flashed ruby glass

Brief description: quarry from the box of glass fragments from J.W. Knowles studio

Object type: fragment

Number of objects: 1

Production date: 1

Production period: 19th century

Dimensions: Height: 55 mm, Width: 120 mm

Acquisition: gift 12.2018

Acquisition source: Murray, J.

This item is not currently on display and can only be viewed by prior arrangement

Accession number: ELYGM:2018.4.10