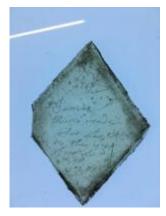

# small diamond quarry of flashed ruby glass

Brief description: quarry from the box of glass fragments from J.W. Knowles studio

Object type: fragment

Number of objects: 1

Production date: 1

Production period: 19th century

Dimensions: Height: 55 mm, Width: 120 mm

Acquisition: gift 12.2018

Acquisition source: Murray, J.

This item is not currently on display and can only be viewed by prior arrangement

Accession number: ELYGM:2018.4.10