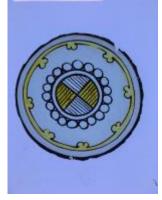

# small diamond quarry of flashed ruby glass

Brief description: quarry from the box of glass fragments from J.W. Knowles studio

Object type: fragment

Number of objects: 1

Production date: 1

Production period: 19th century

Dimensions: Height: 55 mm, Width: 120 mm

Acquisition: gift 12.2018

Acquisition source: Murray, J.

This item is not currently on display and can only be viewed by prior arrangement

Accession number: ELYGM:2018.4.10