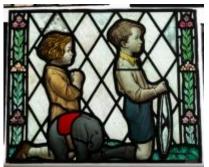

# small diamond quarry of flashed ruby glass

Brief description: quarry from the box of glass fragments from J.W. Knowles studio

Object type: fragment

Number of objects: 1

Production date: 1

Production period: 19th century

Dimensions: Height: 55 mm, Width: 120 mm

Acquisition: gift 12.2018

Acquisition source: Murray, J.

This item is not currently on display and can only be viewed by prior arrangement

Accession number: ELYGM:2018.4.10

Permalink: https://stainedglassmuseum.com/object/ELYGM:2018.4.10

# Related objects

## ELYGM:2018.4.1



#### ELYGM:2018.4.2







# ELYGM:2018.4.10



#### ELYGM:2018.4.4



#### ELYGM:2018.4.5



#### ELYGM:2018.4.6





ELYGM:2018.4.10



### ELYGM:2018.4.8



#### ELYGM:2018.4.9a









## ELYGM:2018.4.9d



## ELYGM:2018.4.9e



ELYGM:2018.4.9f



ELYGM:2018.4.10



## ELYGM:2018.4.9g



#### ELYGM:2018.4.9h









## ELYGM:2018.4.11



ELYGM:2018.4.12



ELYGM:2018.4.13



-ELYGM:2018.4.14



ELYGM:2018.4.10



## ELYGM:2018.4.15



## ELYGM:2018.4.16a



## ELYGM:2018.4.16b



ELYGM:2018.4.16c



# ELYGM:2018.4.10



## ELYGM:2018.4.16d



#### ELYGM:2018.4.16e



## ELYGM:2018.4.16f





ELYGM:2018.4.16g



## ELYGM:2018.4.16h



ELYGM:2018.4.17



ELYGM:2018.4.18



# ELYGM:2018.4.10



#### ELYGM:2018.4.19



ELYGM:2018.4.20









ELYGM:2018.4.23



ELYGM:2018.4.24



ELYG