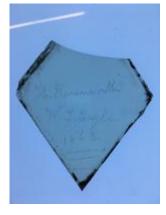

# small diamond quarry of flashed ruby glass

Brief description: quarry from the box of glass fragments from J.W. Knowles studio

Object type: fragment

Number of objects: 1

Production date: 1

Production period: 19th century

Dimensions: Height: 55 mm, Width: 120 mm

Acquisition: gift 12.2018

Acquisition source: Murray, J.

This item is not currently on display and can only be viewed by prior arrangement

Accession number: ELYGM:2018.4.10