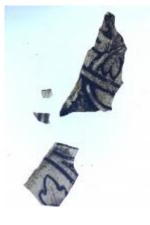

# small diamond quarry of flashed ruby glass

Brief description: quarry from the box of glass fragments from J.W. Knowles studio

Object type: fragment

Number of objects: 1

Production date: 1

Production period: 19th century

Dimensions: Height: 55 mm, Width: 120 mm

Acquisition: gift 12.2018

Acquisition source: Murray, J.

This item is not currently on display and can only be viewed by prior arrangement

Accession number: ELYGM:2018.4.10