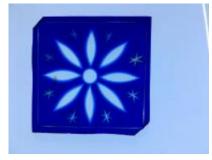

# small diamond quarry of flashed ruby glass

Brief description: quarry from the box of glass fragments from J.W. Knowles studio

Object type: fragment

Number of objects: 1

Production date: 1

Production period: 19th century

Dimensions: Height: 55 mm, Width: 120 mm

Acquisition: gift 12.2018

Acquisition source: Murray, J.

This item is not currently on display and can only be viewed by prior arrangement

Accession number: ELYGM:2018.4.10