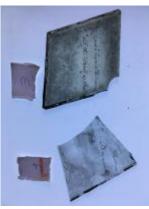

# small diamond quarry of flashed ruby glass

Brief description: quarry from the box of glass fragments from J.W. Knowles studio

Object type: fragment

Number of objects: 1

Production date: 1

Production period: 19th century

Dimensions: Height: 55 mm, Width: 120 mm

Acquisition: gift 12.2018

Acquisition source: Murray, J.

This item is not currently on display and can only be viewed by prior arrangement

Accession number: ELYGM:2018.4.10