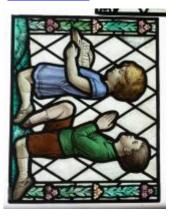

## Children's window

Brief description: Stained glass panel showing two children kneeling: a girl with blonde wavy hair holding her hands together. She wears a yellow dress and has an elephant cuddly toy by her side. The boy has short brown hair. He wears a white shirt with a yellow collar and blue-grey shorts. He wears knee length grey socks. He holds a shield. The children kneel on green grass. The border depicts yellow fruit and red flowers.

Object type: panel Number of objects: 1 Production date: 1

Production period: 20th century, early

Designer: John Alder Knowles

Manufacturer: J.W. Knowles and Sons

Dimensions: Height: 518 mm, Width: 644 mm

Original location: St Margaret's Church Walmgate, York

Yorkshire United Kingdom St Margaret's Church

Acquisition: gift

Acquisition source: Murray, J.

This item is not currently on display and can only be viewed by

prior arrangement

Accession number: ELYGM:2018.4.1

Permalink:

https://stainedglassmuseum.com/object/ELYGM:2018.4.1