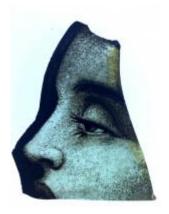

## Children's window

Brief description: Stained glass panel showing two children kneeling: a girl with blonde wavy hair holding her hands together. She wears a yellow dress and has an elephant cuddly toy by her side. The boy has short brown hair. He wears a white shirt with a yellow collar and blue-grey shorts. He wears knee length grey socks. He holds a shield. The children kneel on green grass. The border depicts yellow fruit and red flowers.