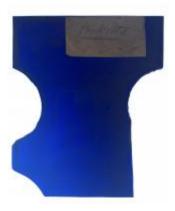

## Children's window

Brief description: Stained glass panel showing two children kneeling: a girl with blonde wavy hair holding her hands together. She wears a yellow dress and has an elephant cuddly toy by her side. The boy has short brown hair. He wears a white shirt with a yellow collar and blue-grey shorts. He wears knee length grey socks. He holds a shield. The children kneel on green grass. The border depicts yellow fruit and red flowers.

Object type: panel Number of objects: 1 Production date: 1

Production period: 20th century, early

Designer: John Alder Knowles

Manufacturer: J.W. Knowles and Sons

Dimensions: Height: 518 mm, Width: 644 mm