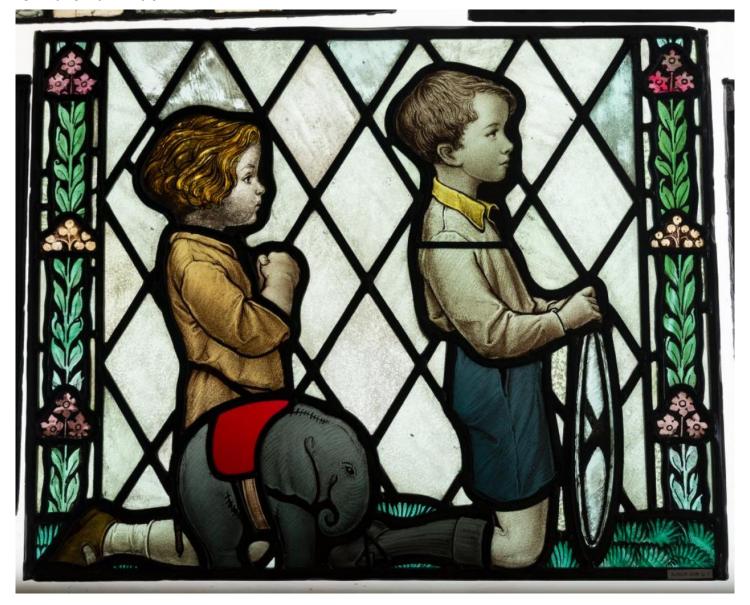

## Children's window

Brief description: Stained glass panel showing two children kneeling: a girl with blonde wavy hair holding her hands together. She wears a yellow dress and has an elephant cuddly toy by her side. The boy has short brown hair. He wears a white shirt with a yellow collar and blue-grey shorts. He wears knee length grey socks. He holds a shield. The children kneel on green grass. The border depicts yellow fruit and red flowers.