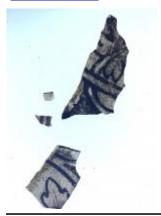

## Children's window

Brief description: Stained glass panel showing two children kneeling: a girl with blonde wavy hair holding her hands together. She wears a yellow dress and has an elephant cuddly toy by her side. The boy has short brown hair. He wears a white shirt with a yellow collar and blue-grey shorts. He wears knee length grey socks. He holds a shield. The children kneel on green grass. The border depicts yellow fruit and red flowers.