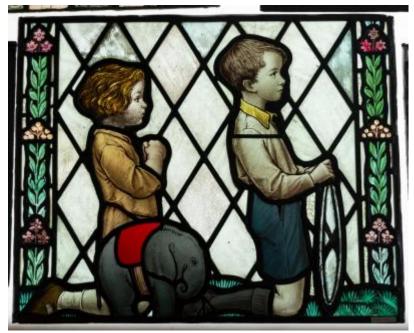

## Children's window

Brief description: Stained glass panel showing two children kneeling: a girl with blonde wavy hair holding her hands together. She wears a yellow dress and has an elephant cuddly toy by her side. The boy has short brown hair. He wears a white shirt with a yellow collar and blue-grey shorts. He wears knee length grey socks. He holds a shield. The children kneel on green grass. The border depicts yellow fruit and red flowers.

Object type: panel Number of objects: 1 Production date: 1

Production period: 20th century, early

Designer: John Alder Knowles

Manufacturer: J.W. Knowles and Sons

Dimensions: Height: 518 mm, Width: 644 mm

Original location: St Margaret's Church Walmgate, York

Yorkshire United Kingdom St Margaret's Church

Acquisition: gift

Acquisition source: Murray, J.

This item is not currently on display and can only be viewed by

prior arrangement

Accession number: ELYGM:2018.4.1

Permalink:

https://stainedglassmuseum.com/object/ELYGM:2018.4.1