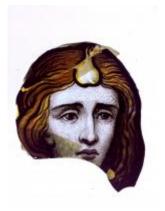

## Children's window

Brief description: Stained glass panel showing two children kneeling: a girl with blonde wavy hair holding her hands together. She wears a yellow dress and has an elephant cuddly toy by her side. The boy has short brown hair. He wears a white shirt with a yellow collar and blue-grey shorts. He wears knee length grey socks. He holds a shield. The children kneel on green grass. The border depicts yellow fruit and red flowers.